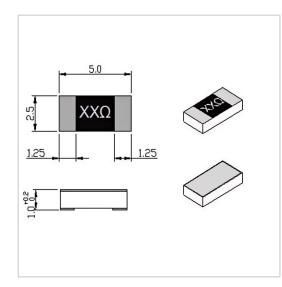

RF Solution offer a wide selection of Chip Resistor for global customers. RFTXX-30CR2550W is a Chip Resistor in Resistance Range of XX  $\Omega$  ( $10\sim3000\Omega$  Customizable). It is made of high quality materials under a high standard, the Resistance Tolerance of this product is  $\pm5\%$ , Substrate Material is BeO and Resistive Element is Thick Film. The component has a good working performance and stability, it is ideal for handling a Power of 30 W.

## **Product Details**

| Part Number | RFTXX-30CR2550W          |
|-------------|--------------------------|
| Description | Power 30 W Chip Resistor |

## **General Parameters**

| Resistance Range            | XX $\Omega$ (10~3000 $\Omega$ Customizable) |
|-----------------------------|-------------------------------------------