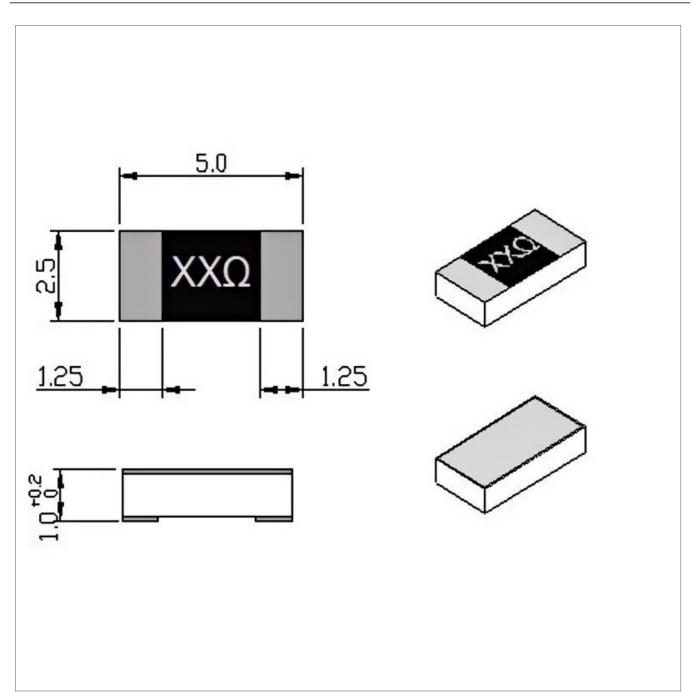

------------------|---------------------------------------------|
| Resistance Tolerance        | ±5%                                         |
| Substrate Material          | BeO                                         |
| Resistive Element           | Thick Film                                  |
| Power                       | 30 W                                        |
| Temperature Coefficient Max | 150 ppm/°C                                  |
| Size                        | Refer to the design drawing                 |
| Operating Temperature       | -55~+150 °C                                 |
| Storage Temperature         | 1                                           |
| ROHS Compliant              | Yes                                         |

## **Outline Drawing (mm)**