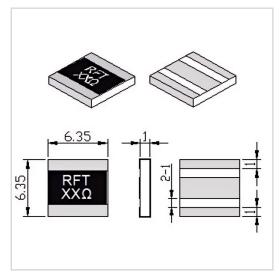

RF Solution offer a wide selection of Chip Resistor for global customers. RFTXX-30CR6363C is a Chip Resistor in Resistance Range of XX  $\Omega$  ( $10\sim3000\Omega$  Customizable). It is made of high quality materials under a high standard, the Resistance Tolerance of this product is  $\pm5\%$ , Substrate Material is BeO and Resistive Element is Thick Film. The component has a good working performance and stability, it is ideal for handling a Power of 30 W.

## **Product Details**

| Part Number | RFTXX-30CR6363C          |
|-------------|--------------------------|
| Description | Power 30 W Chip Resistor |

## **General Parameters**

| Resistance Range            | XX $\Omega$ (10~3000 $\Omega$ Customizable) |
|-----------------------------|-------------------------------------------