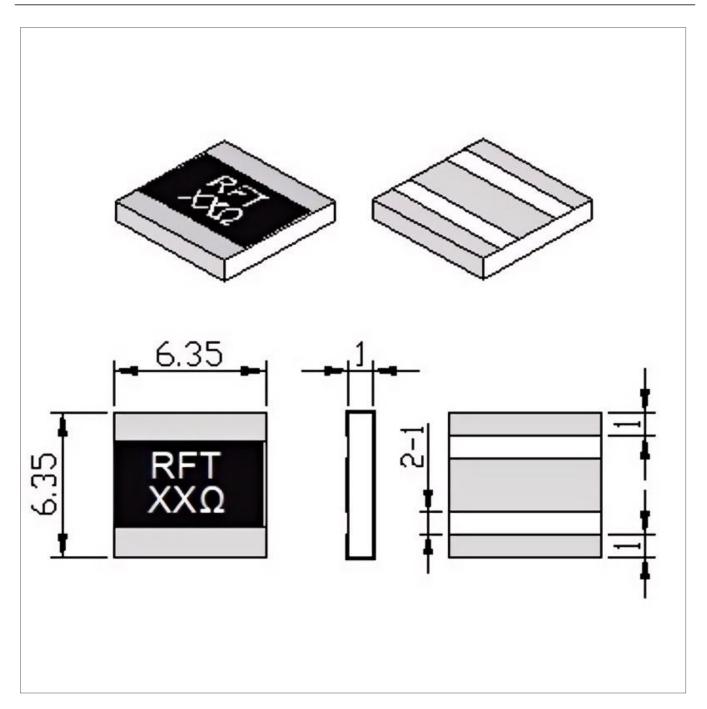

------------------|---------------------------------------------|
| Resistance Tolerance        | ±5%                                         |
| Substrate Material          | BeO                                         |
| Resistive Element           | Thick Film                                  |
| Power                       | 30 W                                        |
| Temperature Coefficient Max | 150 ppm/°C                                  |
| Size                        | Refer to the design drawing                 |
| Operating Temperature       | -55~+150 °C                                 |
| Storage Temperature         | 1                                           |
| ROHS Compliant              | Yes                                         |

## **Outline Drawing (mm)**