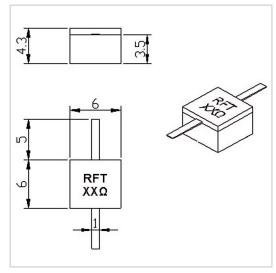

## **Outline Drawing (mm)**

## **General Parameters**

| Capacitance                 | 1.2 PF@100Ω                                 |
|-----------------------------|---------------------------------------------|
| Resistance Range            | XX $\Omega$ (10-3000 $\Omega$ Customizable) |
| Resistance Tolerance        | ±5%                                         |
| Temperature Coefficient Max | 150 ppm/°C                                  |
| Power                       | 30 W                                        |
| Substrate Material          | BeO                                         |
| Cover                       | AL203                                       |
| Lead                        | 99.99% pure silver                          |
| Resistive Element           | Thick Film                                  |
| Size                        | Refer to the design drawing                 |
| Operating Temperature       | -55~+150 °C                                 |
| Storage Temperature         | 1                                           |
| ROHS Compliant              | Yes                                         |