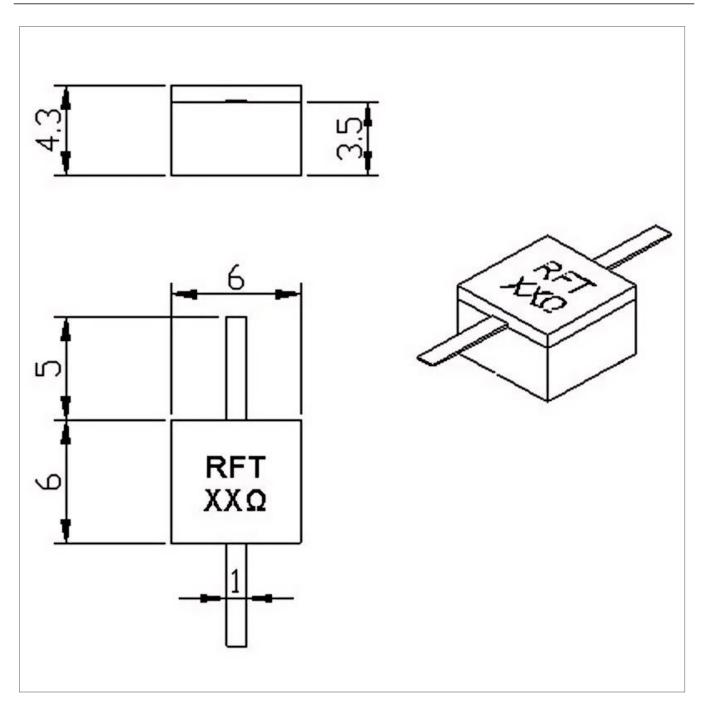

## **Outline Drawing (mm)**

## **General Parameters**

| Capacitance                 | 1.2 PF@100Ω                                 |
|-----------------------------|---------------------------------------------|
| Resistance Range            | XX $\Omega$ (10-3000 $\Omega$ Customizable) |
| Resistance Tolerance        | ±5%                                         |
| Temperature Coefficient Max | 150 ppm/°C                                  |
| Power                       | 30 W                                        |
| Substrate Material          | BeO                                         |
| Cover                       | AL203                                       |
| Lead                        | 99.99% pure silver                          |
| Resistive Element           | Thick Film                                  |
| Size                        | Refer to the design drawing                 |
| Operating Temperature       | -55~+150 °C                                 |
| Storage Temperature         | 1                                           |
| ROHS Compliant              | Yes                                         |