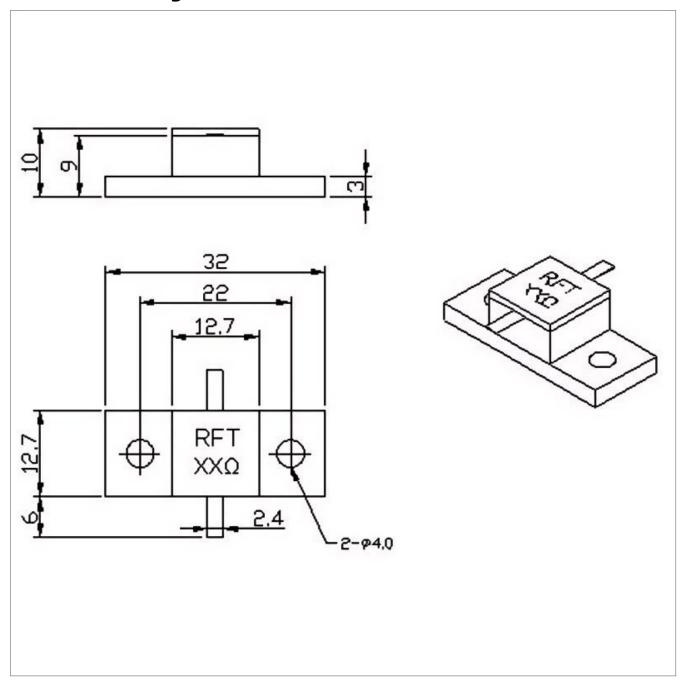

## **General Parameters**

| Capacitance                 | 2.0 PF@100Ω                                                                                                                                                                                                                                                                                                                                                                                                                                                                                                                                                                                                                                                                                                                                                                                                                                                                                                                                                                                                                                                                                                                                                                                                                                                                                                                                                                                                                                                                                                                                                                                                                                                                                                                                                                                                                                                                                                                                                                                                                                                                                                                    |
|-----------------------------|--------------------------------------------------------------------------------------------------------------------------------------------------------------------------------------------------------------------------------------------------------------------------------------------------------------------------------------------------------------------------------------------------------------------------------------------------------------------------------------------------------------------------------------------------------------------------------------------------------------------------------------------------------------------------------------------------------------------------------------------------------------------------------------------------------------------------------------------------------------------------------------------------------------------------------------------------------------------------------------------------------------------------------------------------------------------------------------------------------------------------------------------------------------------------------------------------------------------------------------------------------------------------------------------------------------------------------------------------------------------------------------------------------------------------------------------------------------------------------------------------------------------------------------------------------------------------------------------------------------------------------------------------------------------------------------------------------------------------------------------------------------------------------------------------------------------------------------------------------------------------------------------------------------------------------------------------------------------------------------------------------------------------------------------------------------------------------------------------------------------------------|
| Resistance                  | XX $\Omega$ (10~1000 $\Omega$ Customizable)                                                                                                                                                                                                                                                                                                                                                                                                                                                                                                                                                                                                                                                                                                                                                                                                                                                                                                                                                                                                                                                                                                                                                                                                                                                                                                                                                                                                                                                                                                                                                                                                                                                                                                                                                                                                                                                                                                                                                                                                                                                                                    |
| Resistance Tolerance        | ±5%                                                                                                                                                                                                                                                                                                                                                                                                                                                                                                                                                                                                                                                                                                                                                                                                                                                                                                                                                                                                                                                                                                                                                                                                                                                                                                                                                                                                                                                                                                                                                                                                                                                                                                                                                                                                                                                                                                                                                                                                                                                                                                                            |
| Temperature Coefficient Max | 150 ppm/°C                                                                                                                                                                                                                                                                                                                                                                                                                                                                                                                                                                                                                                                                                                                                                                                                                                                                                                                                                                                                                                                                                                                                                                                                                                                                                                                                                                                                                                                                                                                                                                                                                                                                                                                                                                                                                                                                                                                                                                                                                                                                                                                     |
| Power                       | 500 W                                                                                                                                                                                                                                                                                                                                                                                                                                                                                                                                                                                                                                                                                                                                                                                                                                                                                                                                                                                                                                                                                                                                                                                                                                                                                                                                                                                                                                                                                                                                                                                                                                                                                                                                                                                                                                                                                                                                                                                                                                                                                                                          |
| Size                        | Refer to the design drawing                                                                                                                                                                                                                                                                                                                                                                                                                                                                                                                                                                                                                                                                                                                                                                                                                                                                                                                                                                                                                                                                                                                                                                                                                                                                                                                                                                                                                                                                                                                                                                                                                                                                                                                                                                                                                                                                                                                                                                                                                                                                                                    |
| Weight                      | I and the second |
| Substrate Material          | BeO                                                                                                                                                                                                                                                                                                                                                                                                                                                                                                                                                                                                                                                                                                                                                                                                                                                                                                                                                                                                                                                                                                                                                                                                                                                                                                                                                                                                                                                                                                                                                                                                                                                                                                                                                                                                                                                                                                                                                                                                                                                                                                                            |
| Cover                       | AL203                                                                                                                                                                                                                                                                                                                                                                                                                                                                                                                                                                                                                                                                                                                                                                                                                                                                                                                                                                                                                                                                                                                                                                                                                                                                                                                                                                                                                                                                                                                                                                                                                                                                                                                                                                                                                                                                                                                                                                                                                                                                                                                          |
| Mounting Flange             | Brass                                                                                                                                                                                                                                                                                                                                                                                                                                                                                                                                                                                                                                                                                                                                                                                                                                                                                                                                                                                                                                                                                                                                                                                                                                                                                                                                                                                                                                                                                                                                                                                                                                                                                                                                                                                                                                                                                                                                                                                                                                                                                                                          |
| Lead                        | Copper silver plating                                                                                                                                                                                                                                                                                                                                                                                                                                                                                                                                                                                                                                                                                                                                                                                                                                                                                                                                                                                                                                                                                                                                                                                                                                                                                                                                                                                                                                                                                                                                                                                                                                                                                                                                                                                                                                                                                                                                                                                                                                                                                                          |
| Resistive Element           | Thick Film                                                                                                                                                                                                                                                                                                                                                                                                                                                                                                                                                                                                                                                                                                                                                                                                                                                                                                                                                                                                                                                                                                                                                                                                                                                                                                                                                                                                                                                                                                                                                                                                                                                                                                                                                                                                                                                                                                                                                                                                                                                                                                                     |
| Operating Temperature       | -55~+150 °C                                                                                                                                                                                                                                                                                                                                                                                                                                                                                                                                                                                                                                                                                                                                                                                                                                                                                                                                                                                                                                                                                                                                                                                                                                                                                                                                                                                                                                                                                                                                                                                                                                                                                                                                                                                                                                                                                                                                                                                                                                                                                                                    |
| ROHS Compliant              | Yes                                                                                                                                                                                                                                                                                                                                                                                                                                                                                                                                                                                                                                                                                                                                                                                                                                                                                                                                                                                                                                                                                                                                                                                                                                                                                                                                                                                                                                                                                                                                                                                                                                                                                                                                                                                                                                                                                                                                                                                                                                                                                                                            |

## **Outline Drawing (mm)**