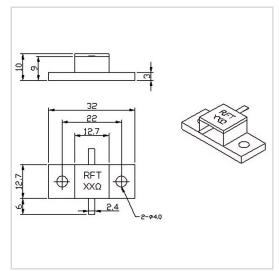

## **General Parameters**

| Capacitance                 | 2.0 PF@100Ω                                                                                                                                                                                                                                                                                                                                                                                                                                                                                                                                                                                                                                                                                                                                                                                                                                                                                                                                                                                                                                                                                                                                                                                                                                                                                                                                                                                                                                                                                                                                                                                                                                                                                                                                                                                                                                                                                                                                                                                                                                                                                                                    |
|-----------------------------|--------------------------------------------------------------------------------------------------------------------------------------------------------------------------------------------------------------------------------------------------------------------------------------------------------------------------------------------------------------------------------------------------------------------------------------------------------------------------------------------------------------------------------------------------------------------------------------------------------------------------------------------------------------------------------------------------------------------------------------------------------------------------------------------------------------------------------------------------------------------------------------------------------------------------------------------------------------------------------------------------------------------------------------------------------------------------------------------------------------------------------------------------------------------------------------------------------------------------------------------------------------------------------------------------------------------------------------------------------------------------------------------------------------------------------------------------------------------------------------------------------------------------------------------------------------------------------------------------------------------------------------------------------------------------------------------------------------------------------------------------------------------------------------------------------------------------------------------------------------------------------------------------------------------------------------------------------------------------------------------------------------------------------------------------------------------------------------------------------------------------------|
| Resistance                  | XX $\Omega$ (10~1000 $\Omega$ Customizable)                                                                                                                                                                                                                                                                                                                                                                                                                                                                                                                                                                                                                                                                                                                                                                                                                                                                                                                                                                                                                                                                                                                                                                                                                                                                                                                                                                                                                                                                                                                                                                                                                                                                                                                                                                                                                                                                                                                                                                                                                                                                                    |
| Resistance Tolerance        | ±5%                                                                                                                                                                                                                                                                                                                                                                                                                                                                                                                                                                                                                                                                                                                                                                                                                                                                                                                                                                                                                                                                                                                                                                                                                                                                                                                                                                                                                                                                                                                                                                                                                                                                                                                                                                                                                                                                                                                                                                                                                                                                                                                            |
| Temperature Coefficient Max | 150 ppm/°C                                                                                                                                                                                                                                                                                                                                                                                                                                                                                                                                                                                                                                                                                                                                                                                                                                                                                                                                                                                                                                                                                                                                                                                                                                                                                                                                                                                                                                                                                                                                                                                                                                                                                                                                                                                                                                                                                                                                                                                                                                                                                                                     |
| Power                       | 500 W                                                                                                                                                                                                                                                                                                                                                                                                                                                                                                                                                                                                                                                                                                                                                                                                                                                                                                                                                                                                                                                                                                                                                                                                                                                                                                                                                                                                                                                                                                                                                                                                                                                                                                                                                                                                                                                                                                                                                                                                                                                                                                                          |
| Size                        | Refer to the design drawing                                                                                                                                                                                                                                                                                                                                                                                                                                                                                                                                                                                                                                                                                                                                                                                                                                                                                                                                                                                                                                                                                                                                                                                                                                                                                                                                                                                                                                                                                                                                                                                                                                                                                                                                                                                                                                                                                                                                                                                                                                                                                                    |
| Weight                      | I and the second |
| Substrate Material          | BeO                                                                                                                                                                                                                                                                                                                                                                                                                                                                                                                                                                                                                                                                                                                                                                                                                                                                                                                                                                                                                                                                                                                                                                                                                                                                                                                                                                                                                                                                                                                                                                                                                                                                                                                                                                                                                                                                                                                                                                                                                                                                                                                            |
| Cover                       | AL203                                                                                                                                                                                                                                                                                                                                                                                                                                                                                                                                                                                                                                                                                                                                                                                                                                                                                                                                                                                                                                                                                                                                                                                                                                                                                                                                                                                                                                                                                                                                                                                                                                                                                                                                                                                                                                                                                                                                                                                                                                                                                                                          |
| Mounting Flange             | Brass                                                                                                                                                                                                                                                                                                                                                                                                                                                                                                                                                                                                                                                                                                                                                                                                                                                                                                                                                                                                                                                                                                                                                                                                                                                                                                                                                                                                                                                                                                                                                                                                                                                                                                                                                                                                                                                                                                                                                                                                                                                                                                                          |
| Lead                        | Copper silver plating                                                                                                                                                                                                                                                                                                                                                                                                                                                                                                                                                                                                                                                                                                                                                                                                                                                                                                                                                                                                                                                                                                                                                                                                                                                                                                                                                                                                                                                                                                                                                                                                                                                                                                                                                                                                                                                                                                                                                                                                                                                                                                          |
| Resistive Element           | Thick Film                                                                                                                                                                                                                                                                                                                                                                                                                                                                                                                                                                                                                                                                                                                                                                                                                                                                                                                                                                                                                                                                                                                                                                                                                                                                                                                                                                                                                                                                                                                                                                                                                                                                                                                                                                                                                                                                                                                                                                                                                                                                                                                     |
| Operating Temperature       | -55~+150 °C                                                                                                                                                                                                                                                                                                                                                                                                                                                                                                                                                                                                                                                                                                                                                                                                                                                                                                                                                                                                                                                                                                                                                                                                                                                                                                                                                                                                                                                                                                                                                                                                                                                                                                                                                                                                                                                                                                                                                                                                                                                                                                                    |
| ROHS Compliant              | Yes                                                                                                                                                                                                                                                                                                                                                                                                                                                                                                                                                                                                                                                                                                                                                                                                                                                                                                                                                                                                                                                                                                                                                                                                                                                                                                                                                                                                                                                                                                                                                                                                                                                                                                                                                                                                                                                                                                                                                                                                                                                                                                                            |

## **Outline Drawing (mm)**