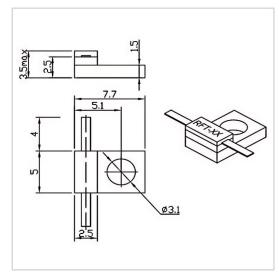

RF Solution offer a wide selection of Flanged Resistor for global customers. RFTXXN-10RM7750 is a Flanged Resistor in Capacitance of 2.4 PF@100 $\Omega$ . It is made of high quality materials under a high standard, the Resistance of this product is XX  $\Omega$  (10~3000 $\Omega$  Customizable), Resistance Tolerance is  $\pm 5\%$  and Temperature Coefficient Max is 150 ppm/°C. The component has a good working performance and stability, it is ideal for handling a Power of 10 W.

## **Product Details**

| Part Number | RFTXXN-10RM7750                          |
|-------------|------------------------------------------|
| Description | Capacitance 2.4 PF@100Ω Flanged Resistor |

## **General Parameters**

| Capacitance                 | 2.4 PF@100Ω