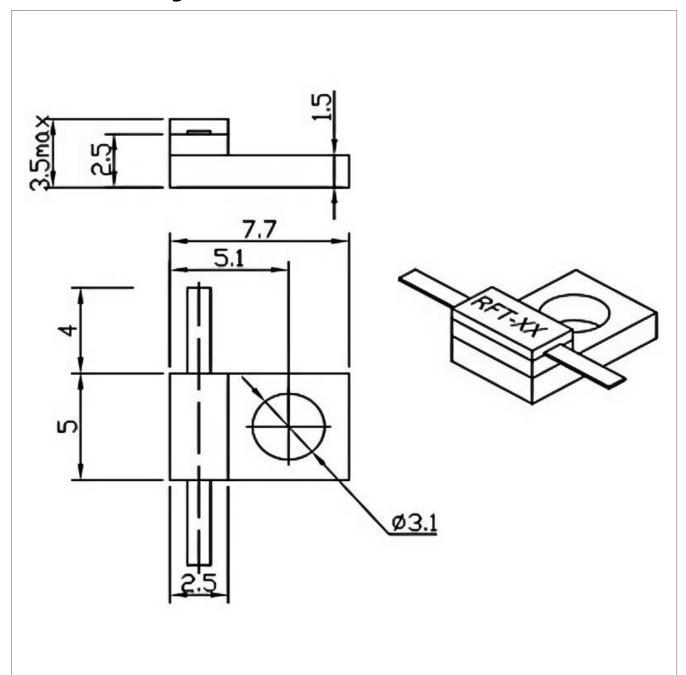

|



## **Outline Drawing (mm)**