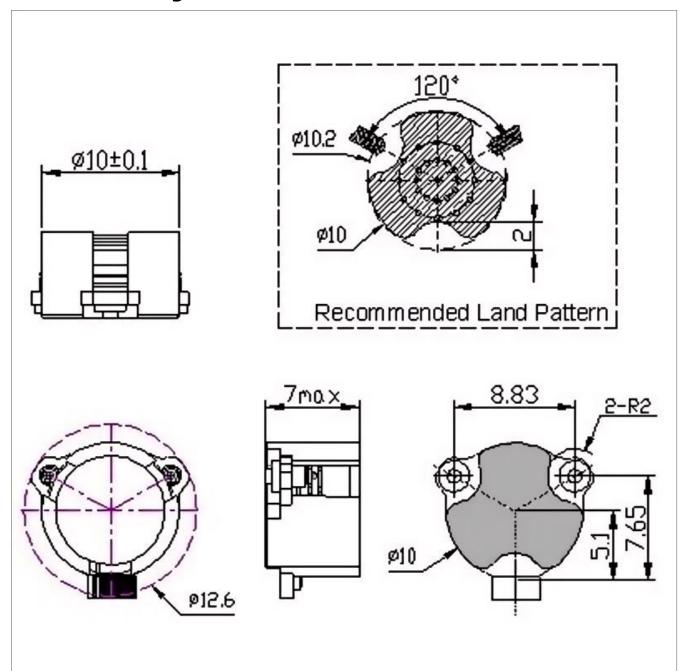

## **Outline Drawing (mm)**

## **General Parameters**

| Frequency Range       | 2.0~6.0 GHz  |
|-----------------------|--------------|
| Bandwidth Max         | 15%          |
| Insertion Loss Max    | 0.30~0.40 dB |
| Isolation Min         | 20.0~21.0 dB |
| Forward Power         | 30 W         |
| Reverse Power         | 10 W         |
| VSWR Max              | 1.20~1.25    |
| Impedance             | 50 Ω         |
| Connector Type        | SMT          |
| Size                  | Φ10*6.35 mm  |
| Weight                | 5 g          |
| Operating Temperature | -40~+85 °C   |
| Storage Temperature   | -50~+90 ℃    |
| ROHS Compliant        | Yes          |