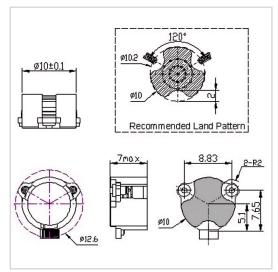

## **Outline Drawing (mm)**

## **General Parameters**

| Frequency Range       | 2.0~6.0 GHz  |
|-----------------------|--------------|
| Bandwidth Max         | 15%          |
| Insertion Loss Max    | 0.30~0.40 dB |
| Isolation Min         | 20.0~21.0 dB |
| Forward Power         | 30 W         |
| Reverse Power         | 10 W         |
| VSWR Max              | 1.20~1.25    |
| Impedance             | 50 Ω         |
| Connector Type        | SMT          |
| Size                  | Φ10*6.35 mm  |
| Weight                | 5 g          |
| Operating Temperature | -40~+85 °C   |
| Storage Temperature   | -50~+90 ℃    |
| ROHS Compliant        | Yes          |