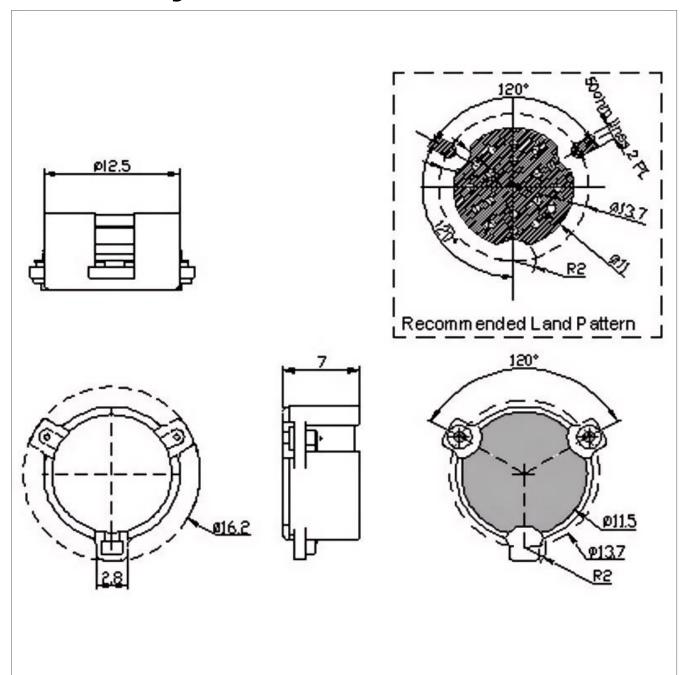

|
|-------------|----------------------------------------|
| Description | 700 to 6000 MHz Surface Mount Isolator |

## **General Parameters**

| Frequency Range       | 700~6000 MHz |
|-----------------------|--------------|
| Bandwidth Max         | 15%          |
| Insertion Loss Max    | 0.30~0.60 dB |
| Isolation Min         | 18.0~23.0 dB |
| Forward Power         | 30 W         |
| Reverse Power         | 10 W         |
| VSWR Max              | 1.25~1.30    |
| Impedance             | 50 Ω         |
| Connector Type        | SMT          |
| Size                  | Φ12.5*7.0 mm |
| Weight                | 5 g          |
| Operating Temperature | -40~+85 °C   |
| Storage Temperature   | -50~+90 ℃    |
| ROHS Compliant        | Yes          |



## **Outline Drawing (mm)**