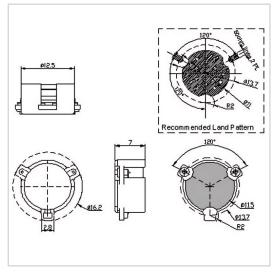

RF Solution offer a wide selection of Surface Mount Isolator for global customers. SMTG-D12.5 is a Surface Mount Isolator in Frequency Range of 700~6000 MHz. It is made of high quality materials under a high standard, the Bandwidth Max of this product is 15%, Insertion Loss Max is 0.30~0.60 dB and Isolation Min is 18.0~23.0 dB. The component has a good working performance and stability, it is ideal for handling a Forward Power of 30 W.

## **Product Details**

| Part Number | SMTG-D12.5                             |
|-------------|----------------------------------------|
| Description | 700 to 6000 MHz Surface Mount Isolator |

## **General Parameters**

| Frequency Range       | 700~6000 MHz |
|-----------------------|--------------|
| Bandwidth Max         | 15%          |
| Insertion