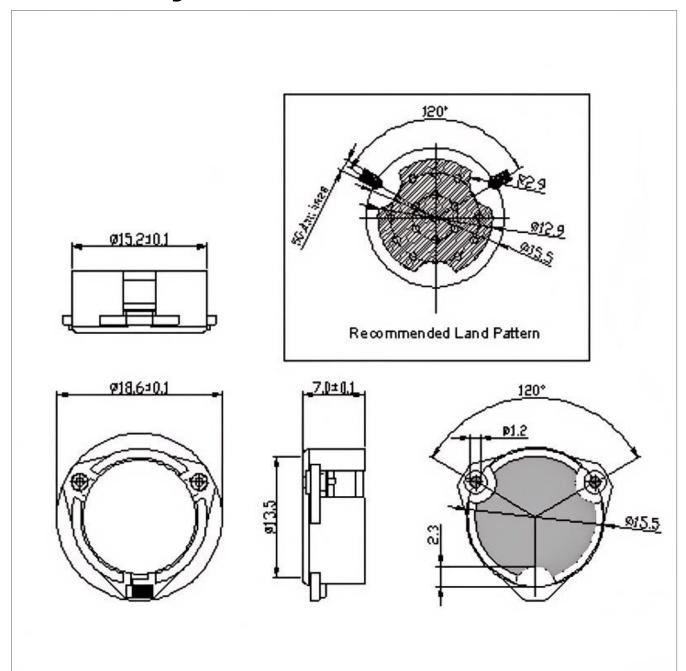

|
|-------------|---------------------------------------|
| Description | 1.0 to 5.0 GHz Surface Mount Isolator |

## **General Parameters**

| Frequency Range       | 1.0~5.0 GHz  |
|-----------------------|--------------|
| Bandwidth Max         | 15%          |
| Insertion Loss Max    | 0.25~0.50 dB |
| Isolation Min         | 20.0~25.0 dB |
| Forward Power         | 60 W         |
| Reverse Power         | 10 W         |
| VSWR Max              | 1.15~1.25    |
| Impedance             | 50 Ω         |
| Connector Type        | SMT          |
| Size                  | Φ15*7.0 mm   |
| Weight                | 18 g         |
| Operating Temperature | -40~+85 °C   |
| Storage Temperature   | -50~+90 ℃    |
| ROHS Compliant        | Yes          |



## **Outline Drawing (mm)**