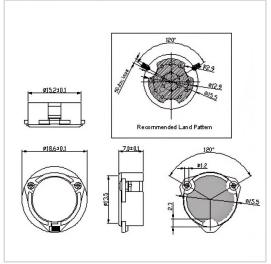

RF Solution offer a wide selection of Surface Mount Isolator for global customers. SMTG-D15 is a Surface Mount Isolator in Frequency Range of 1.0~5.0 GHz. It is made of high quality materials under a high standard, the Bandwidth Max of this product is 15%, Insertion Loss Max is 0.25~0.50 dB and Isolation Min is 20.0~25.0 dB. The component has a good working performance and stability, it is ideal for handling a Forward Power of 60 W.

## **Product Details**

| Part Number | SMTG-D15                              |
|-------------|---------------------------------------|
| Description | 1.0 to 5.0 GHz Surface Mount Isolator |

## **General Parameters**

| Frequency Range       | 1.0~5.0 GHz  |
|-----------------------|--------------|
| Bandwidth Max         | 15%          |
| Insertion Loss