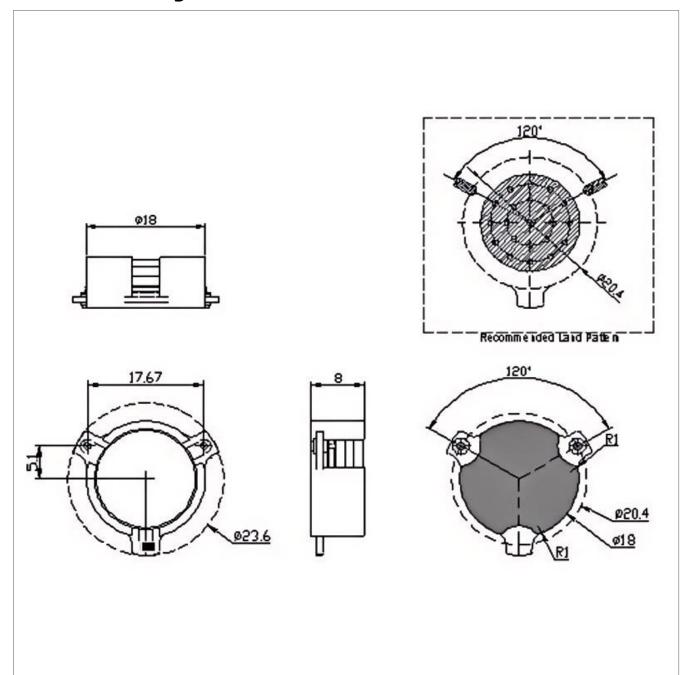

## **Outline Drawing (mm)**

## **General Parameters**

| Frequency Range       | 900~2600 MHz |
|-----------------------|--------------|
| Bandwidth Max         | 5%           |
| Insertion Loss Max    | 0.25~0.50 dB |
| Isolation Min         | 18.0~23.0 dB |
| Forward Power         | 100 W        |
| Reverse Power         | 10 W         |
| VSWR Max              | 1.20~1.30    |
| Impedance             | 50 Ω         |
| Connector Type        | SMT          |
| Size                  | Φ18.0*8.0 mm |
| Weight                | 15 g         |
| Operating Temperature | -40~+85 °C   |
| Storage Temperature   | -50~+90 ℃    |
| ROHS Compliant        | Yes          |