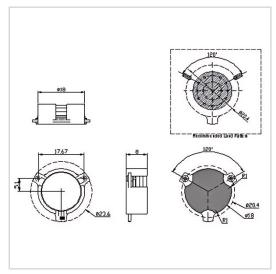

## **Outline Drawing (mm)**

## **General Parameters**

| Frequency Range       | 900~2600 MHz |
|-----------------------|--------------|
| Bandwidth Max         | 5%           |
| Insertion Loss Max    | 0.25~0.50 dB |
| Isolation Min         | 18.0~23.0 dB |
| Forward Power         | 100 W        |
| Reverse Power         | 10 W         |
| VSWR Max              | 1.20~1.30    |
| Impedance             | 50 Ω         |
| Connector Type        | SMT          |
| Size                  | Φ18.0*8.0 mm |
| Weight                | 15 g         |
| Operating Temperature | -40~+85 °C   |
| Storage Temperature   | -50~+90 ℃    |
| ROHS Compliant        | Yes          |