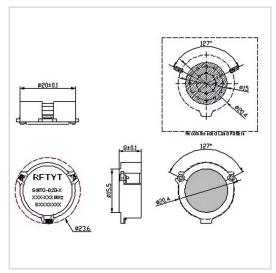

RF Solution offer a wide selection of Surface Mount Isolator for global customers. SMTG-D20 is a Surface Mount Isolator in Frequency Range of  $700\sim3000$  MHz. It is made of high quality materials under a high standard, the Bandwidth Max of this product is 20%, Insertion Loss Max is  $0.30\sim0.60$  dB and Isolation Min is  $17.0\sim23.0$  dB. The component has a good working performance and stability, it is ideal for handling a Forward Power of 60/100 W.

## **Product Details**

| Part Number | SMTG-D20                               |
|-------------|----------------------------------------|
| Description | 700 to 3000 MHz Surface Mount Isolator |

## **General Parameters**

| Frequency Range       | 700~3000 MHz |
|-----------------------|--------------|
| Bandwidth Max         | 20%