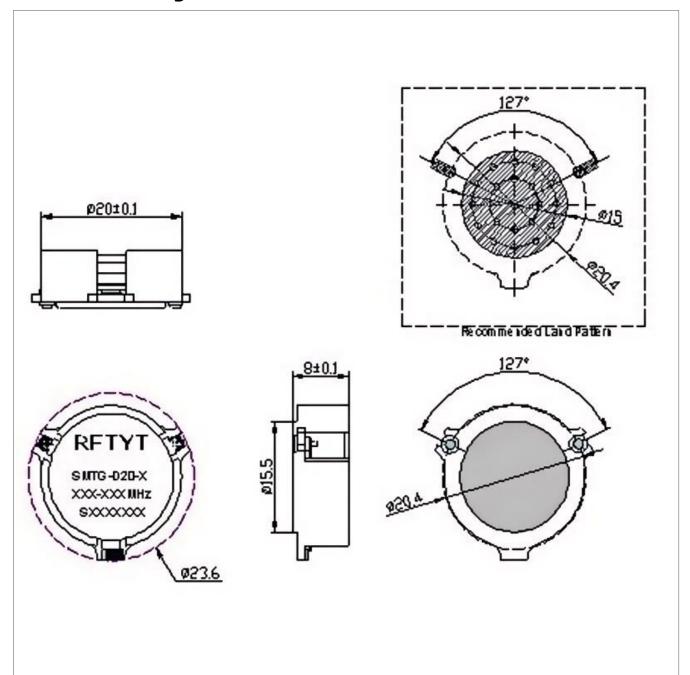

|
|-------------|----------------------------------------|
| Description | 700 to 3000 MHz Surface Mount Isolator |

## **General Parameters**

| Frequency Range       | 700~3000 MHz |
|-----------------------|--------------|
| Bandwidth Max         | 20%          |
| Insertion Loss Max    | 0.30~0.60 dB |
| Isolation Min         | 17.0~23.0 dB |
| Forward Power         | 60/100 W     |
| Reverse Power         | 10 W         |
| VSWR Max              | 1.20~1.58    |
| Impedance             | 50 Ω         |
| Connector Type        | SMT          |
| Size                  | Φ20.0*8.0 mm |
| Weight                | 25 g         |
| Operating Temperature | -40~+85 °C   |
| Storage Temperature   | -50~+90 ℃    |
| ROHS Compliant        | Yes          |



## **Outline Drawing (mm)**