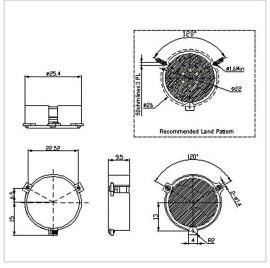

RF Solution offer a wide selection of Surface Mount Isolator for global customers. SMTG-D25.4 is a Surface Mount Isolator in Frequency Range of 400~1800 MHz. It is made of high quality materials under a high standard, the Bandwidth Max of this product is 10%, Insertion Loss Max is 0.20~0.60 dB and Isolation Min is 18.0~25.0 dB. The component has a good working performance and stability, it is ideal for handling a Forward Power of 100/200/300 W.

## **Product Details**

| Part Number | SMTG-D25.4                             |  |
|-------------|----------------------------------------|--|
| Description | 400 to 1800 MHz Surface Mount Isolator |  |

## **General Parameters**

| Frequency Range       | 400~1800 MHz  |
|-----------------------|---------------|
| Bandwidth Max         | 10%