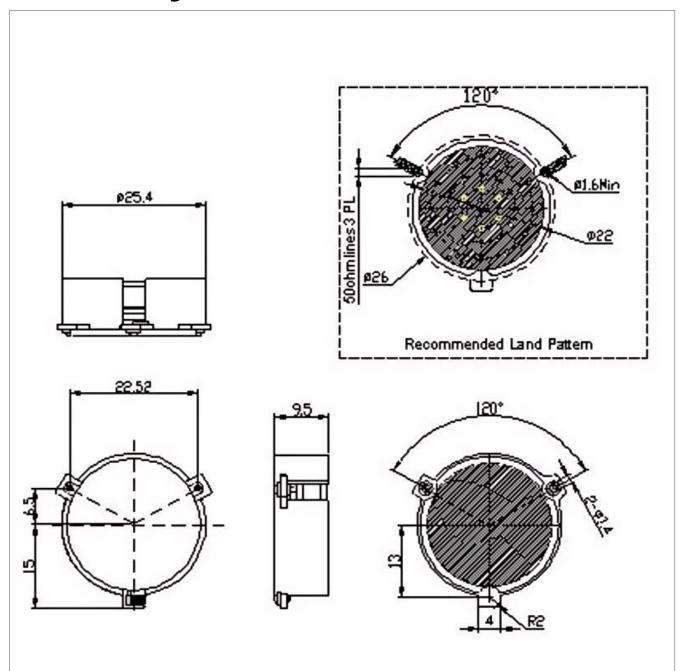

----|----------------------------------------|--|
| Description | 400 to 1800 MHz Surface Mount Isolator |  |

## **General Parameters**

| Frequency Range       | 400~1800 MHz  |
|-----------------------|---------------|
| Bandwidth Max         | 10%           |
| Insertion Loss Max    | 0.20~0.60 dB  |
| Isolation Min         | 18.0~25.0 dB  |
| Forward Power         | 100/200/300 W |
| Reverse Power         | 10 W          |
| VSWR Max              | 1.15~1.40     |
| Impedance             | 50 Ω          |
| Connector Type        | SMT           |
| Size                  | Φ25.4*9.5 mm  |
| Weight                | 35 g          |
| Operating Temperature | -40~+85 °C    |
| Storage Temperature   | -50~+90 ℃     |
| ROHS Compliant        | Yes           |



## **Outline Drawing (mm)**