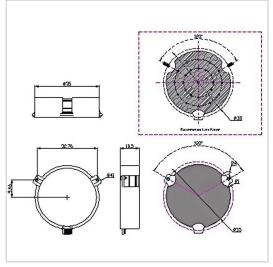

RF Solution offer a wide selection of Surface Mount Isolator for global customers. SMTG-D35 is a Surface Mount Isolator in Frequency Range of 300~600 MHz. It is made of high quality materials under a high standard, the Bandwidth Max of this product is 10%, Insertion Loss Max is 0.25~0.60 dB and Isolation Min is 18.0~25.0 dB. The component has a good working performance and stability, it is ideal for handling a Forward Power of 150 W.

## **Product Details**

| Part Number | SMTG-D35                              |
|-------------|---------------------------------------|
| Description | 300 to 600 MHz Surface Mount Isolator |

## **General Parameters**

| Frequency Range       | 300~600 MHz   |
|-----------------------|---------------|
| Bandwidth Max         | 10%           |
| Insertion L