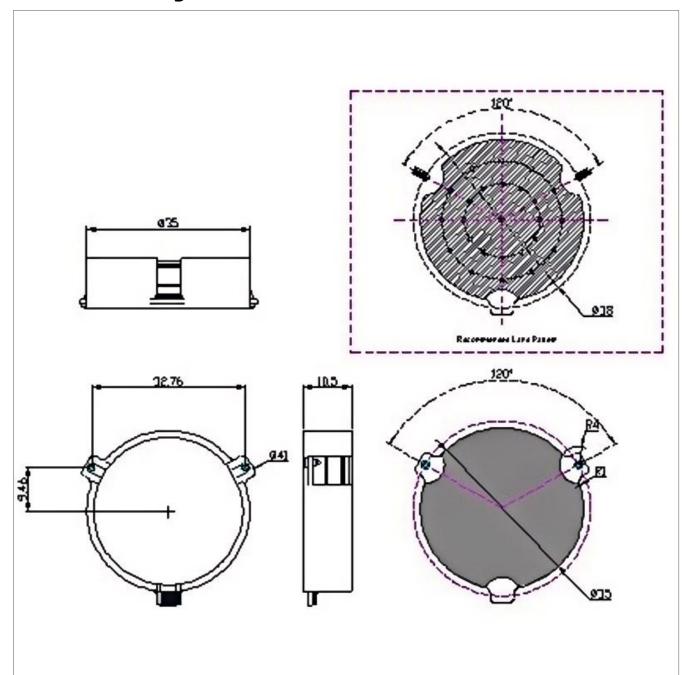

------------|---------------------------------------|
| Description | 300 to 600 MHz Surface Mount Isolator |

## **General Parameters**

| Frequency Range       | 300~600 MHz   |
|-----------------------|---------------|
| Bandwidth Max         | 10%           |
| Insertion Loss Max    | 0.25~0.60 dB  |
| Isolation Min         | 18.0~25.0 dB  |
| Forward Power         | 150 W         |
| Reverse Power         | 20/100 W      |
| VSWR Max              | 1.15~1.30     |
| Impedance             | 50 Ω          |
| Connector Type        | SMT           |
| Size                  | Ф35.0*10.0 mm |
| Weight                | 55 g          |
| Operating Temperature | -40~+85 °C    |
| Storage Temperature   | -50~+90 ℃     |
| ROHS Compliant        | Yes           |



## **Outline Drawing (mm)**