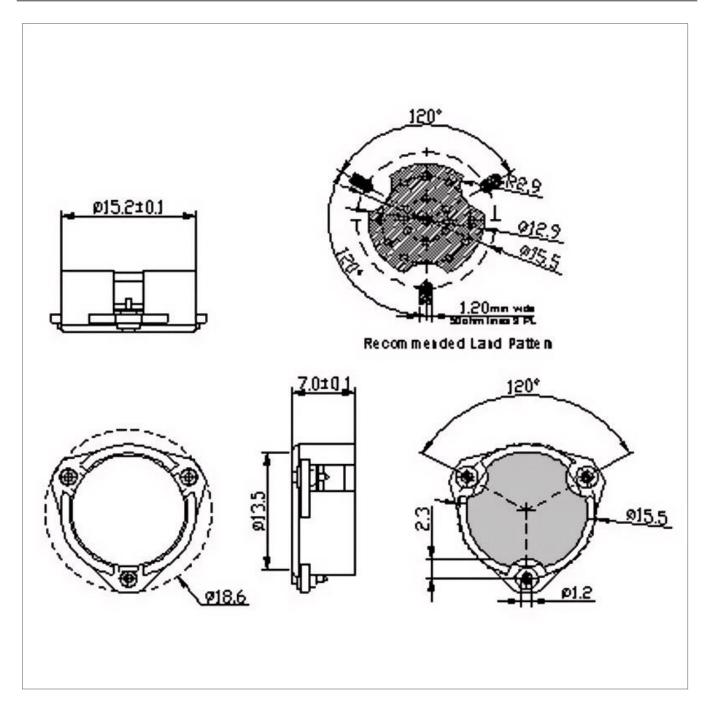

|
|-------------|-------------------------------------------|
| Description | 1000 to 5000 MHz Surface Mount Circulator |

## **General Parameters**

| Frequency Range       | 1000~5000 MHz |
|-----------------------|---------------|
| Bandwidth Max         | 5%            |
| Insertion Loss Max    | 0.25~0.40 dB  |
| Isolation Min         | 20.0~25.0 dB  |
| Power                 | 60 W          |
| VSWR Max              | 1.15~1.25     |
| Impedance             | 50 Ω          |
| Connector Type        | SMT           |
| Size                  | Φ12.5*7.0 mm  |
| Weight                | 5 g           |
| Operating Temperature | -40~+85 °C    |
| Storage Temperature   | -50~+90 °C    |
| ROHS Compliant        | Yes           |

## **Outline Drawing (mm)**