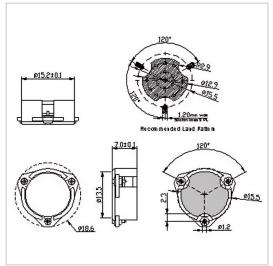

RF Solution offer a wide selection of Surface Mount Circulator for global customers. SMTH-D15 is a Surface Mount Circulator in Frequency Range of 1000~5000 MHz. It is made of high quality materials under a high standard, the Bandwidth Max of this product is 5%, Insertion Loss Max is 0.25~0.40 dB and Isolation Min is 20.0~25.0 dB. The component has a good working performance and stability, it is ideal for handling a Power of 60 W.

## **Product Details**

| Part Number | SMTH-D15                                  |
|-------------|-------------------------------------------|
| Description | 1000 to 5000 MHz Surface Mount Circulator |

## **General Parameters**

| Frequency Range       | 1000~5000 MHz |
|-----------------------|---------------|
| Bandwidth Max         | 5%            |
| Ins