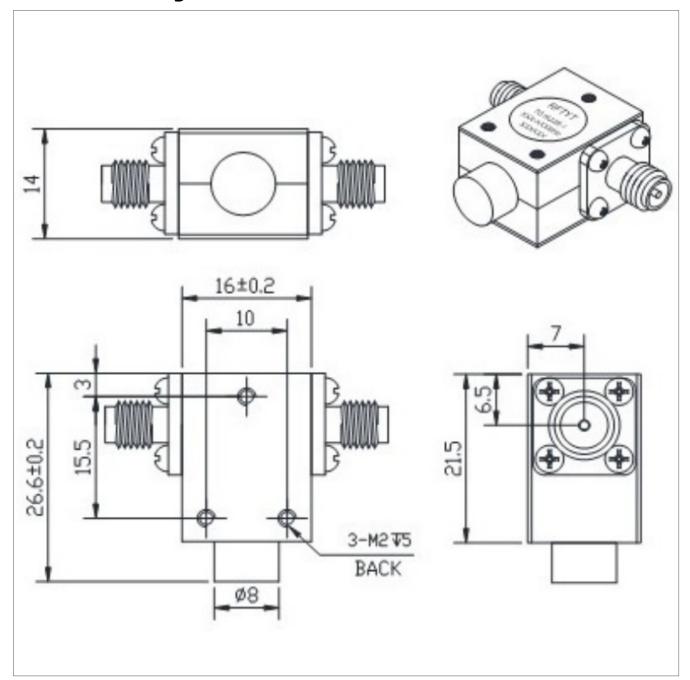

## **General Parameters**

| Frequency Range       | 6.0~18.0 GHz      |
|-----------------------|-------------------|
| Bandwidth Max         | 100%              |
| Insertion Loss Max    | 0.50~1.50 dB      |
| Isolation Min         | 9.5~20.0 dB       |
| Forward Power         | 30 W              |
| Reverse Power         | 30 W              |
| VSWR Max              | 0.50~1.50         |
| Impedance             | 50 Ω              |
| Connector Type        | SMA-F             |
| Size                  | 16.0*26.6*14.0 mm |
| Weight                | 43.5 g            |
| Operating Temperature | -10~+60 °C        |
| Storage Temperature   | -50~+90 °C        |
| ROHS Compliant        | Yes               |

## **Outline Drawing (mm)**