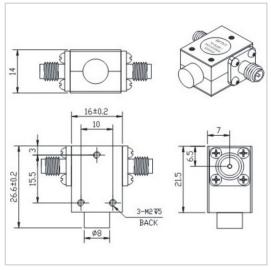

## **General Parameters**

| Frequency Range       | 6.0~18.0 GHz      |
|-----------------------|-------------------|
| Bandwidth Max         | 100%              |
| Insertion Loss Max    | 0.50~1.50 dB      |
| Isolation Min         | 9.5~20.0 dB       |
| Forward Power         | 30 W              |
| Reverse Power         | 30 W              |
| VSWR Max              | 0.50~1.50         |
| Impedance             | 50 Ω              |
| Connector Type        | SMA-F             |
| Size                  | 16.0*26.6*14.0 mm |
| Weight                | 43.5 g            |
| Operating Temperature | -10~+60 °C        |
| Storage Temperature   | -50~+90 °C        |
| ROHS Compliant        | Yes               |

## **Outline Drawing (mm)**