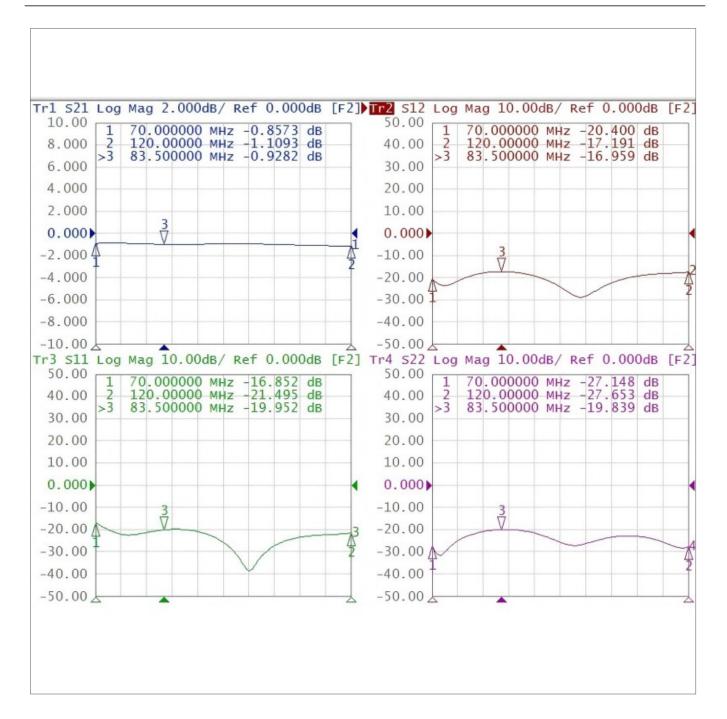

to 400 MHz Coaxial Isolator |

## **General Parameters**

| Frequency Range       | 40~400 MHz        |
|-----------------------|-------------------|
| Bandwidth Max         | 50%               |
| Insertion Loss Max    | 0.40~1.80 dB      |
| Isolation Min         | 18.0~23.0 dB      |
| Forward Power         | 50/100/150 W      |
| Reverse Power         | 20/100 W          |
| VSWR Max              | 1.15~1.30         |
| Impedance             | 50 Ω              |
| Connector Type        | SMA-F             |
| Size                  | 60.0*60.0*25.0 mm |
| Weight                | 310 g             |
| Operating Temperature | -20~+70 °C        |
| Storage Temperature   | -50~+90 ℃         |
| ROHS Compliant        | Yes               |

## **Outline Drawing (mm)**



**Test Chart**