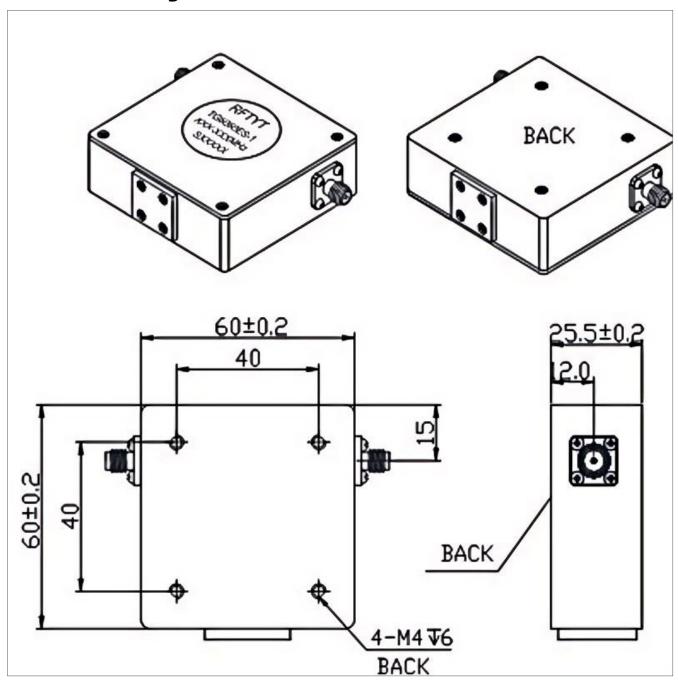

## **Outline Drawing (mm)**

**Test Chart** 

## **General Parameters**

| Frequency Range       | 40~400 MHz        |
|-----------------------|-------------------|
| Bandwidth Max         | 50%               |
| Insertion Loss Max    | 0.40~1.80 dB      |
| Isolation Min         | 18.0~23.0 dB      |
| Forward Power         | 50/100/150 W      |
| Reverse Power         | 20/100 W          |
| VSWR Max              | 1.15~1.30         |
| Impedance             | 50 Ω              |
| Connector Type        | SMA-F             |
| Size                  | 60.0*60.0*25.0 mm |
| Weight                | 310 g             |
| Operating Temperature | -20~+70 °C        |
| Storage Temperature   | -50~+90 ℃         |
| ROHS Compliant        | Yes               |