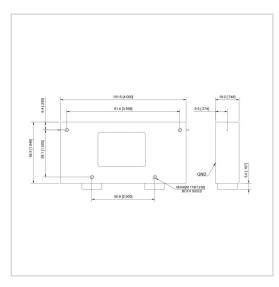

## **General Parameters**

| Frequency Range       | 1.35~2.7 GHz                                                                                                                                                                                                                                                                                                                                                                                                                                                                                                                                                                                                                                                                                                                                                                                                                                                                                                                                                                                                                                                                                                                                                                                                                                                                                                                                                                                                                                                                                                                                                                                                                                                                                                                                                                                                                                                                                                                                                                                                                                                                                                                   |
|-----------------------|--------------------------------------------------------------------------------------------------------------------------------------------------------------------------------------------------------------------------------------------------------------------------------------------------------------------------------------------------------------------------------------------------------------------------------------------------------------------------------------------------------------------------------------------------------------------------------------------------------------------------------------------------------------------------------------------------------------------------------------------------------------------------------------------------------------------------------------------------------------------------------------------------------------------------------------------------------------------------------------------------------------------------------------------------------------------------------------------------------------------------------------------------------------------------------------------------------------------------------------------------------------------------------------------------------------------------------------------------------------------------------------------------------------------------------------------------------------------------------------------------------------------------------------------------------------------------------------------------------------------------------------------------------------------------------------------------------------------------------------------------------------------------------------------------------------------------------------------------------------------------------------------------------------------------------------------------------------------------------------------------------------------------------------------------------------------------------------------------------------------------------|
| Bandwidth Max         | 100%                                                                                                                                                                                                                                                                                                                                                                                                                                                                                                                                                                                                                                                                                                                                                                                                                                                                                                                                                                                                                                                                                                                                                                                                                                                                                                                                                                                                                                                                                                                                                                                                                                                                                                                                                                                                                                                                                                                                                                                                                                                                                                                           |
| Insertion Loss Max    | 1.00 dB                                                                                                                                                                                                                                                                                                                                                                                                                                                                                                                                                                                                                                                                                                                                                                                                                                                                                                                                                                                                                                                                                                                                                                                                                                                                                                                                                                                                                                                                                                                                                                                                                                                                                                                                                                                                                                                                                                                                                                                                                                                                                                                        |
| Isolation Min         | 36.0 dB                                                                                                                                                                                                                                                                                                                                                                                                                                                                                                                                                                                                                                                                                                                                                                                                                                                                                                                                                                                                                                                                                                                                                                                                                                                                                                                                                                                                                                                                                                                                                                                                                                                                                                                                                                                                                                                                                                                                                                                                                                                                                                                        |
| Forward Power         | 100 W                                                                                                                                                                                                                                                                                                                                                                                                                                                                                                                                                                                                                                                                                                                                                                                                                                                                                                                                                                                                                                                                                                                                                                                                                                                                                                                                                                                                                                                                                                                                                                                                                                                                                                                                                                                                                                                                                                                                                                                                                                                                                                                          |
| Reverse Power         | 30 W                                                                                                                                                                                                                                                                                                                                                                                                                                                                                                                                                                                                                                                                                                                                                                                                                                                                                                                                                                                                                                                                                                                                                                                                                                                                                                                                                                                                                                                                                                                                                                                                                                                                                                                                                                                                                                                                                                                                                                                                                                                                                                                           |
| VSWR Max              | 1.30                                                                                                                                                                                                                                                                                                                                                                                                                                                                                                                                                                                                                                                                                                                                                                                                                                                                                                                                                                                                                                                                                                                                                                                                                                                                                                                                                                                                                                                                                                                                                                                                                                                                                                                                                                                                                                                                                                                                                                                                                                                                                                                           |
| Impedance             | 50 Ω                                                                                                                                                                                                                                                                                                                                                                                                                                                                                                                                                                                                                                                                                                                                                                                                                                                                                                                                                                                                                                                                                                                                                                                                                                                                                                                                                                                                                                                                                                                                                                                                                                                                                                                                                                                                                                                                                                                                                                                                                                                                                                                           |
| Connector Type        | ТАВ                                                                                                                                                                                                                                                                                                                                                                                                                                                                                                                                                                                                                                                                                                                                                                                                                                                                                                                                                                                                                                                                                                                                                                                                                                                                                                                                                                                                                                                                                                                                                                                                                                                                                                                                                                                                                                                                                                                                                                                                                                                                                                                            |
| Size                  | 101.6×49.5×19 mm                                                                                                                                                                                                                                                                                                                                                                                                                                                                                                                                                                                                                                                                                                                                                                                                                                                                                                                                                                                                                                                                                                                                                                                                                                                                                                                                                                                                                                                                                                                                                                                                                                                                                                                                                                                                                                                                                                                                                                                                                                                                                                               |
| Weight                | I and the second |
| Operating Temperature | 0~+70 °C                                                                                                                                                                                                                                                                                                                                                                                                                                                                                                                                                                                                                                                                                                                                                                                                                                                                                                                                                                                                                                                                                                                                                                                                                                                                                                                                                                                                                                                                                                                                                                                                                                                                                                                                                                                                                                                                                                                                                                                                                                                                                                                       |
| Storage Temperature   |                                                                                                                                                                                                                                                                                                                                                                                                                                                                                                                                                                                                                                                                                                                                                                                                                                                                                                                                                                                                                                                                                                                                                                                                                                                                                                                                                                                                                                                                                                                                                                                                                                                                                                                                                                                                                                                                                                                                                                                                                                                                                                                                |
| ROHS Compliant        | Yes                                                                                                                                                                                                                                                                                                                                                                                                                                                                                                                                                                                                                                                                                                                                                                                                                                                                                                                                                                                                                                                                                                                                                                                                                                                                                                                                                                                                                                                                                                                                                                                                                                                                                                                                                                                                                                                                                                                                                                                                                                                                                                                            |

## **Outline Drawing (mm)**