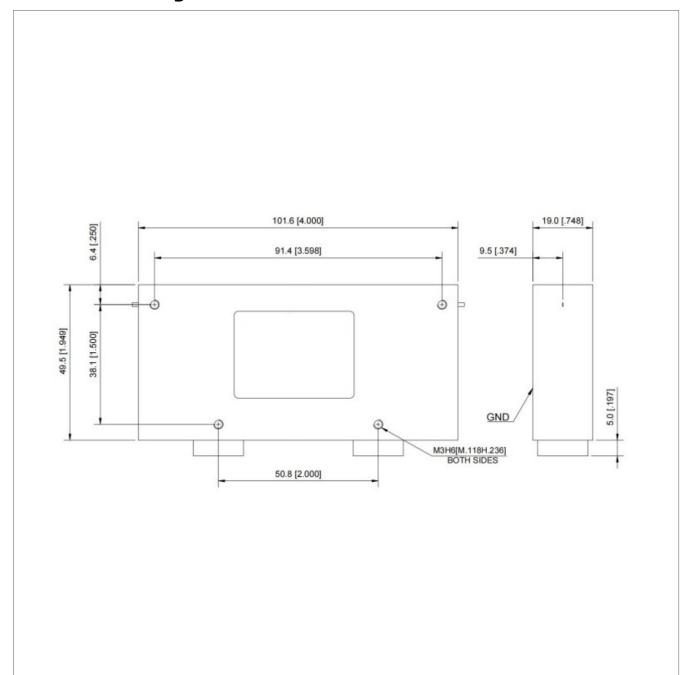

## **General Parameters**

| Frequency Range       | 1.35~2.7 GHz                                                                                                                                                                                                                                                                                                                                                                                                                                                                                                                                                                                                                                                                                                                                                                                                                                                                                                                                                                                                                                                                                                                                                                                                                                                                                                                                                                                                                                                                                                                                                                                                                                                                                                                                                                                                                                                                                                                                                                                                                                                                                                                   |
|-----------------------|--------------------------------------------------------------------------------------------------------------------------------------------------------------------------------------------------------------------------------------------------------------------------------------------------------------------------------------------------------------------------------------------------------------------------------------------------------------------------------------------------------------------------------------------------------------------------------------------------------------------------------------------------------------------------------------------------------------------------------------------------------------------------------------------------------------------------------------------------------------------------------------------------------------------------------------------------------------------------------------------------------------------------------------------------------------------------------------------------------------------------------------------------------------------------------------------------------------------------------------------------------------------------------------------------------------------------------------------------------------------------------------------------------------------------------------------------------------------------------------------------------------------------------------------------------------------------------------------------------------------------------------------------------------------------------------------------------------------------------------------------------------------------------------------------------------------------------------------------------------------------------------------------------------------------------------------------------------------------------------------------------------------------------------------------------------------------------------------------------------------------------|
| Bandwidth Max         | 100%                                                                                                                                                                                                                                                                                                                                                                                                                                                                                                                                                                                                                                                                                                                                                                                                                                                                                                                                                                                                                                                                                                                                                                                                                                                                                                                                                                                                                                                                                                                                                                                                                                                                                                                                                                                                                                                                                                                                                                                                                                                                                                                           |
| Insertion Loss Max    | 1.00 dB                                                                                                                                                                                                                                                                                                                                                                                                                                                                                                                                                                                                                                                                                                                                                                                                                                                                                                                                                                                                                                                                                                                                                                                                                                                                                                                                                                                                                                                                                                                                                                                                                                                                                                                                                                                                                                                                                                                                                                                                                                                                                                                        |
| Isolation Min         | 36.0 dB                                                                                                                                                                                                                                                                                                                                                                                                                                                                                                                                                                                                                                                                                                                                                                                                                                                                                                                                                                                                                                                                                                                                                                                                                                                                                                                                                                                                                                                                                                                                                                                                                                                                                                                                                                                                                                                                                                                                                                                                                                                                                                                        |
| Forward Power         | 100 W                                                                                                                                                                                                                                                                                                                                                                                                                                                                                                                                                                                                                                                                                                                                                                                                                                                                                                                                                                                                                                                                                                                                                                                                                                                                                                                                                                                                                                                                                                                                                                                                                                                                                                                                                                                                                                                                                                                                                                                                                                                                                                                          |
| Reverse Power         | 30 W                                                                                                                                                                                                                                                                                                                                                                                                                                                                                                                                                                                                                                                                                                                                                                                                                                                                                                                                                                                                                                                                                                                                                                                                                                                                                                                                                                                                                                                                                                                                                                                                                                                                                                                                                                                                                                                                                                                                                                                                                                                                                                                           |
| VSWR Max              | 1.30                                                                                                                                                                                                                                                                                                                                                                                                                                                                                                                                                                                                                                                                                                                                                                                                                                                                                                                                                                                                                                                                                                                                                                                                                                                                                                                                                                                                                                                                                                                                                                                                                                                                                                                                                                                                                                                                                                                                                                                                                                                                                                                           |
| Impedance             | 50 Ω                                                                                                                                                                                                                                                                                                                                                                                                                                                                                                                                                                                                                                                                                                                                                                                                                                                                                                                                                                                                                                                                                                                                                                                                                                                                                                                                                                                                                                                                                                                                                                                                                                                                                                                                                                                                                                                                                                                                                                                                                                                                                                                           |
| Connector Type        | ТАВ                                                                                                                                                                                                                                                                                                                                                                                                                                                                                                                                                                                                                                                                                                                                                                                                                                                                                                                                                                                                                                                                                                                                                                                                                                                                                                                                                                                                                                                                                                                                                                                                                                                                                                                                                                                                                                                                                                                                                                                                                                                                                                                            |
| Size                  | 101.6×49.5×19 mm                                                                                                                                                                                                                                                                                                                                                                                                                                                                                                                                                                                                                                                                                                                                                                                                                                                                                                                                                                                                                                                                                                                                                                                                                                                                                                                                                                                                                                                                                                                                                                                                                                                                                                                                                                                                                                                                                                                                                                                                                                                                                                               |
| Weight                | I and the second |
| Operating Temperature | 0~+70 °C                                                                                                                                                                                                                                                                                                                                                                                                                                                                                                                                                                                                                                                                                                                                                                                                                                                                                                                                                                                                                                                                                                                                                                                                                                                                                                                                                                                                                                                                                                                                                                                                                                                                                                                                                                                                                                                                                                                                                                                                                                                                                                                       |
| Storage Temperature   |                                                                                                                                                                                                                                                                                                                                                                                                                                                                                                                                                                                                                                                                                                                                                                                                                                                                                                                                                                                                                                                                                                                                                                                                                                                                                                                                                                                                                                                                                                                                                                                                                                                                                                                                                                                                                                                                                                                                                                                                                                                                                                                                |
| ROHS Compliant        | Yes                                                                                                                                                                                                                                                                                                                                                                                                                                                                                                                                                                                                                                                                                                                                                                                                                                                                                                                                                                                                                                                                                                                                                                                                                                                                                                                                                                                                                                                                                                                                                                                                                                                                                                                                                                                                                                                                                                                                                                                                                                                                                                                            |

## **Outline Drawing (mm)**