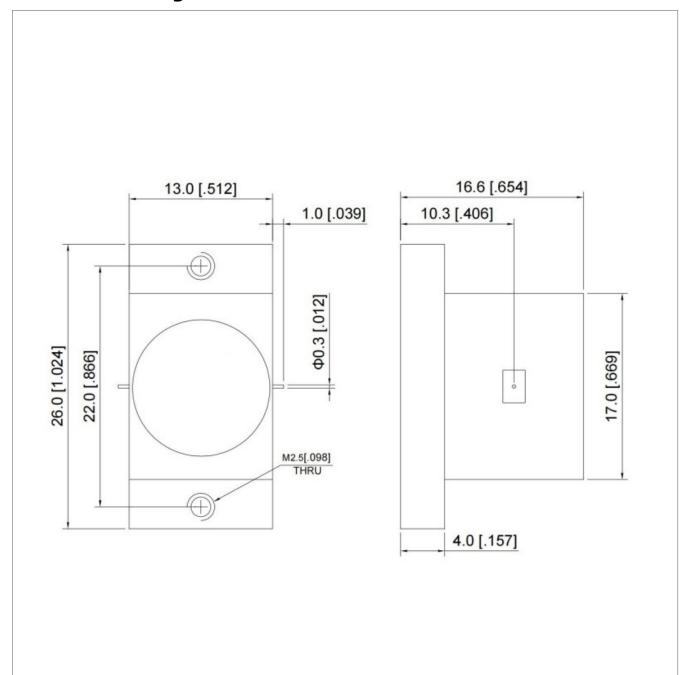

## **General Parameters**

| Frequency Range       | 26.5~40.0 GHz                                                                                                                                                                                                                                                                                                                                                                                                                                                                                                                                                                                                                                                                                                                                                                                                                                                                                                                                                                                                                                                                                                                                                                                                                                                                                                                                                                                                                                                                                                                                                                                                                                                                                                                                                                                                                                                                                                                                                                                                                                                                                                                  |
|-----------------------|--------------------------------------------------------------------------------------------------------------------------------------------------------------------------------------------------------------------------------------------------------------------------------------------------------------------------------------------------------------------------------------------------------------------------------------------------------------------------------------------------------------------------------------------------------------------------------------------------------------------------------------------------------------------------------------------------------------------------------------------------------------------------------------------------------------------------------------------------------------------------------------------------------------------------------------------------------------------------------------------------------------------------------------------------------------------------------------------------------------------------------------------------------------------------------------------------------------------------------------------------------------------------------------------------------------------------------------------------------------------------------------------------------------------------------------------------------------------------------------------------------------------------------------------------------------------------------------------------------------------------------------------------------------------------------------------------------------------------------------------------------------------------------------------------------------------------------------------------------------------------------------------------------------------------------------------------------------------------------------------------------------------------------------------------------------------------------------------------------------------------------|
| Bandwidth Max         | 100%                                                                                                                                                                                                                                                                                                                                                                                                                                                                                                                                                                                                                                                                                                                                                                                                                                                                                                                                                                                                                                                                                                                                                                                                                                                                                                                                                                                                                                                                                                                                                                                                                                                                                                                                                                                                                                                                                                                                                                                                                                                                                                                           |
| Insertion Loss Max    | 1.50~1.70 dB                                                                                                                                                                                                                                                                                                                                                                                                                                                                                                                                                                                                                                                                                                                                                                                                                                                                                                                                                                                                                                                                                                                                                                                                                                                                                                                                                                                                                                                                                                                                                                                                                                                                                                                                                                                                                                                                                                                                                                                                                                                                                                                   |
| Isolation Min         | 12.0~14.0 dB                                                                                                                                                                                                                                                                                                                                                                                                                                                                                                                                                                                                                                                                                                                                                                                                                                                                                                                                                                                                                                                                                                                                                                                                                                                                                                                                                                                                                                                                                                                                                                                                                                                                                                                                                                                                                                                                                                                                                                                                                                                                                                                   |
| Forward Power         | 10 W                                                                                                                                                                                                                                                                                                                                                                                                                                                                                                                                                                                                                                                                                                                                                                                                                                                                                                                                                                                                                                                                                                                                                                                                                                                                                                                                                                                                                                                                                                                                                                                                                                                                                                                                                                                                                                                                                                                                                                                                                                                                                                                           |
| Reverse Power         | 2 W                                                                                                                                                                                                                                                                                                                                                                                                                                                                                                                                                                                                                                                                                                                                                                                                                                                                                                                                                                                                                                                                                                                                                                                                                                                                                                                                                                                                                                                                                                                                                                                                                                                                                                                                                                                                                                                                                                                                                                                                                                                                                                                            |
| VSWR Max              | 1.60~1.80                                                                                                                                                                                                                                                                                                                                                                                                                                                                                                                                                                                                                                                                                                                                                                                                                                                                                                                                                                                                                                                                                                                                                                                                                                                                                                                                                                                                                                                                                                                                                                                                                                                                                                                                                                                                                                                                                                                                                                                                                                                                                                                      |
| Impedance             | 50 Ω                                                                                                                                                                                                                                                                                                                                                                                                                                                                                                                                                                                                                                                                                                                                                                                                                                                                                                                                                                                                                                                                                                                                                                                                                                                                                                                                                                                                                                                                                                                                                                                                                                                                                                                                                                                                                                                                                                                                                                                                                                                                                                                           |
| Connector Type        | ТАВ                                                                                                                                                                                                                                                                                                                                                                                                                                                                                                                                                                                                                                                                                                                                                                                                                                                                                                                                                                                                                                                                                                                                                                                                                                                                                                                                                                                                                                                                                                                                                                                                                                                                                                                                                                                                                                                                                                                                                                                                                                                                                                                            |
| Size                  | 13×26×16.6 mm                                                                                                                                                                                                                                                                                                                                                                                                                                                                                                                                                                                                                                                                                                                                                                                                                                                                                                                                                                                                                                                                                                                                                                                                                                                                                                                                                                                                                                                                                                                                                                                                                                                                                                                                                                                                                                                                                                                                                                                                                                                                                                                  |
| Weight                | I and the second |
| Operating Temperature | -45~+85 °C                                                                                                                                                                                                                                                                                                                                                                                                                                                                                                                                                                                                                                                                                                                                                                                                                                                                                                                                                                                                                                                                                                                                                                                                                                                                                                                                                                                                                                                                                                                                                                                                                                                                                                                                                                                                                                                                                                                                                                                                                                                                                                                     |
| Storage Temperature   | 1                                                                                                                                                                                                                                                                                                                                                                                                                                                                                                                                                                                                                                                                                                                                                                                                                                                                                                                                                                                                                                                                                                                                                                                                                                                                                                                                                                                                                                                                                                                                                                                                                                                                                                                                                                                                                                                                                                                                                                                                                                                                                                                              |
| ROHS Compliant        | Yes                                                                                                                                                                                                                                                                                                                                                                                                                                                                                                                                                                                                                                                                                                                                                                                                                                                                                                                                                                                                                                                                                                                                                                                                                                                                                                                                                                                                                                                                                                                                                                                                                                                                                                                                                                                                                                                                                                                                                                                                                                                                                                                            |

## **Outline Drawing (mm)**