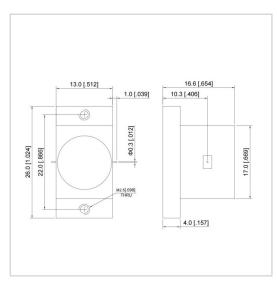

## **General Parameters**

| Frequency Range       | 26.5~40.0 GHz                                                                                                                                                                                                                                                                                                                                                                                                                                                                                                                                                                                                                                                                                                                                                                                                                                                                                                                                                                                                                                                                                                                                                                                                                                                                                                                                                                                                                                                                                                                                                                                                                                                                                                                                                                                                                                                                                                                                                                                                                                                                                                                  |
|-----------------------|--------------------------------------------------------------------------------------------------------------------------------------------------------------------------------------------------------------------------------------------------------------------------------------------------------------------------------------------------------------------------------------------------------------------------------------------------------------------------------------------------------------------------------------------------------------------------------------------------------------------------------------------------------------------------------------------------------------------------------------------------------------------------------------------------------------------------------------------------------------------------------------------------------------------------------------------------------------------------------------------------------------------------------------------------------------------------------------------------------------------------------------------------------------------------------------------------------------------------------------------------------------------------------------------------------------------------------------------------------------------------------------------------------------------------------------------------------------------------------------------------------------------------------------------------------------------------------------------------------------------------------------------------------------------------------------------------------------------------------------------------------------------------------------------------------------------------------------------------------------------------------------------------------------------------------------------------------------------------------------------------------------------------------------------------------------------------------------------------------------------------------|
| Bandwidth Max         | 100%                                                                                                                                                                                                                                                                                                                                                                                                                                                                                                                                                                                                                                                                                                                                                                                                                                                                                                                                                                                                                                                                                                                                                                                                                                                                                                                                                                                                                                                                                                                                                                                                                                                                                                                                                                                                                                                                                                                                                                                                                                                                                                                           |
| Insertion Loss Max    | 1.50~1.70 dB                                                                                                                                                                                                                                                                                                                                                                                                                                                                                                                                                                                                                                                                                                                                                                                                                                                                                                                                                                                                                                                                                                                                                                                                                                                                                                                                                                                                                                                                                                                                                                                                                                                                                                                                                                                                                                                                                                                                                                                                                                                                                                                   |
| Isolation Min         | 12.0~14.0 dB                                                                                                                                                                                                                                                                                                                                                                                                                                                                                                                                                                                                                                                                                                                                                                                                                                                                                                                                                                                                                                                                                                                                                                                                                                                                                                                                                                                                                                                                                                                                                                                                                                                                                                                                                                                                                                                                                                                                                                                                                                                                                                                   |
| Forward Power         | 10 W                                                                                                                                                                                                                                                                                                                                                                                                                                                                                                                                                                                                                                                                                                                                                                                                                                                                                                                                                                                                                                                                                                                                                                                                                                                                                                                                                                                                                                                                                                                                                                                                                                                                                                                                                                                                                                                                                                                                                                                                                                                                                                                           |
| Reverse Power         | 2 W                                                                                                                                                                                                                                                                                                                                                                                                                                                                                                                                                                                                                                                                                                                                                                                                                                                                                                                                                                                                                                                                                                                                                                                                                                                                                                                                                                                                                                                                                                                                                                                                                                                                                                                                                                                                                                                                                                                                                                                                                                                                                                                            |
| VSWR Max              | 1.60~1.80                                                                                                                                                                                                                                                                                                                                                                                                                                                                                                                                                                                                                                                                                                                                                                                                                                                                                                                                                                                                                                                                                                                                                                                                                                                                                                                                                                                                                                                                                                                                                                                                                                                                                                                                                                                                                                                                                                                                                                                                                                                                                                                      |
| Impedance             | 50 Ω                                                                                                                                                                                                                                                                                                                                                                                                                                                                                                                                                                                                                                                                                                                                                                                                                                                                                                                                                                                                                                                                                                                                                                                                                                                                                                                                                                                                                                                                                                                                                                                                                                                                                                                                                                                                                                                                                                                                                                                                                                                                                                                           |
| Connector Type        | ТАВ                                                                                                                                                                                                                                                                                                                                                                                                                                                                                                                                                                                                                                                                                                                                                                                                                                                                                                                                                                                                                                                                                                                                                                                                                                                                                                                                                                                                                                                                                                                                                                                                                                                                                                                                                                                                                                                                                                                                                                                                                                                                                                                            |
| Size                  | 13×26×16.6 mm                                                                                                                                                                                                                                                                                                                                                                                                                                                                                                                                                                                                                                                                                                                                                                                                                                                                                                                                                                                                                                                                                                                                                                                                                                                                                                                                                                                                                                                                                                                                                                                                                                                                                                                                                                                                                                                                                                                                                                                                                                                                                                                  |
| Weight                | I and the second |
| Operating Temperature | -45~+85 °C                                                                                                                                                                                                                                                                                                                                                                                                                                                                                                                                                                                                                                                                                                                                                                                                                                                                                                                                                                                                                                                                                                                                                                                                                                                                                                                                                                                                                                                                                                                                                                                                                                                                                                                                                                                                                                                                                                                                                                                                                                                                                                                     |
| Storage Temperature   | 1                                                                                                                                                                                                                                                                                                                                                                                                                                                                                                                                                                                                                                                                                                                                                                                                                                                                                                                                                                                                                                                                                                                                                                                                                                                                                                                                                                                                                                                                                                                                                                                                                                                                                                                                                                                                                                                                                                                                                                                                                                                                                                                              |
| ROHS Compliant        | Yes                                                                                                                                                                                                                                                                                                                                                                                                                                                                                                                                                                                                                                                                                                                                                                                                                                                                                                                                                                                                                                                                                                                                                                                                                                                                                                                                                                                                                                                                                                                                                                                                                                                                                                                                                                                                                                                                                                                                                                                                                                                                                                                            |

## **Outline Drawing (mm)**