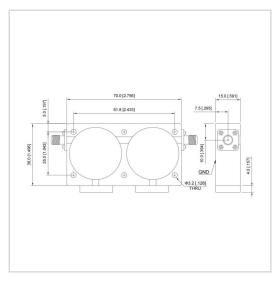

## **General Parameters**

| Frequency Range       | 200~1875 MHz                                                                                                                                                                                                                                                                                                                                                                                                                                                                                                                                                                                                                                                                                                                                                                                                                                                                                                                                                                                                                                                                                                                                                                                                                                                                                                                                                                                                                                                                                                                                                                                                                                                                                                                                                                                                                                                                                                                                                                                                                                                                                                                   |
|-----------------------|--------------------------------------------------------------------------------------------------------------------------------------------------------------------------------------------------------------------------------------------------------------------------------------------------------------------------------------------------------------------------------------------------------------------------------------------------------------------------------------------------------------------------------------------------------------------------------------------------------------------------------------------------------------------------------------------------------------------------------------------------------------------------------------------------------------------------------------------------------------------------------------------------------------------------------------------------------------------------------------------------------------------------------------------------------------------------------------------------------------------------------------------------------------------------------------------------------------------------------------------------------------------------------------------------------------------------------------------------------------------------------------------------------------------------------------------------------------------------------------------------------------------------------------------------------------------------------------------------------------------------------------------------------------------------------------------------------------------------------------------------------------------------------------------------------------------------------------------------------------------------------------------------------------------------------------------------------------------------------------------------------------------------------------------------------------------------------------------------------------------------------|
| Bandwidth Max         | 30%                                                                                                                                                                                                                                                                                                                                                                                                                                                                                                                                                                                                                                                                                                                                                                                                                                                                                                                                                                                                                                                                                                                                                                                                                                                                                                                                                                                                                                                                                                                                                                                                                                                                                                                                                                                                                                                                                                                                                                                                                                                                                                                            |
| Insertion Loss Max    | 0.60~1.30 dB                                                                                                                                                                                                                                                                                                                                                                                                                                                                                                                                                                                                                                                                                                                                                                                                                                                                                                                                                                                                                                                                                                                                                                                                                                                                                                                                                                                                                                                                                                                                                                                                                                                                                                                                                                                                                                                                                                                                                                                                                                                                                                                   |
| Isolation Min         | 30.0~60.0 dB                                                                                                                                                                                                                                                                                                                                                                                                                                                                                                                                                                                                                                                                                                                                                                                                                                                                                                                                                                                                                                                                                                                                                                                                                                                                                                                                                                                                                                                                                                                                                                                                                                                                                                                                                                                                                                                                                                                                                                                                                                                                                                                   |
| Forward Power         | 100/300 W                                                                                                                                                                                                                                                                                                                                                                                                                                                                                                                                                                                                                                                                                                                                                                                                                                                                                                                                                                                                                                                                                                                                                                                                                                                                                                                                                                                                                                                                                                                                                                                                                                                                                                                                                                                                                                                                                                                                                                                                                                                                                                                      |
| Reverse Power         | 30 W                                                                                                                                                                                                                                                                                                                                                                                                                                                                                                                                                                                                                                                                                                                                                                                                                                                                                                                                                                                                                                                                                                                                                                                                                                                                                                                                                                                                                                                                                                                                                                                                                                                                                                                                                                                                                                                                                                                                                                                                                                                                                                                           |
| VSWR Max              | 1.15~1.45                                                                                                                                                                                                                                                                                                                                                                                                                                                                                                                                                                                                                                                                                                                                                                                                                                                                                                                                                                                                                                                                                                                                                                                                                                                                                                                                                                                                                                                                                                                                                                                                                                                                                                                                                                                                                                                                                                                                                                                                                                                                                                                      |
| Impedance             | 50 Ω                                                                                                                                                                                                                                                                                                                                                                                                                                                                                                                                                                                                                                                                                                                                                                                                                                                                                                                                                                                                                                                                                                                                                                                                                                                                                                                                                                                                                                                                                                                                                                                                                                                                                                                                                                                                                                                                                                                                                                                                                                                                                                                           |
| Connector Type        | SMA-F/N-F/N-M                                                                                                                                                                                                                                                                                                                                                                                                                                                                                                                                                                                                                                                                                                                                                                                                                                                                                                                                                                                                                                                                                                                                                                                                                                                                                                                                                                                                                                                                                                                                                                                                                                                                                                                                                                                                                                                                                                                                                                                                                                                                                                                  |
| Size                  | 70×38×15 mm                                                                                                                                                                                                                                                                                                                                                                                                                                                                                                                                                                                                                                                                                                                                                                                                                                                                                                                                                                                                                                                                                                                                                                                                                                                                                                                                                                                                                                                                                                                                                                                                                                                                                                                                                                                                                                                                                                                                                                                                                                                                                                                    |
| Weight                | I and the second |
| Operating Temperature | -40~+85 °C                                                                                                                                                                                                                                                                                                                                                                                                                                                                                                                                                                                                                                                                                                                                                                                                                                                                                                                                                                                                                                                                                                                                                                                                                                                                                                                                                                                                                                                                                                                                                                                                                                                                                                                                                                                                                                                                                                                                                                                                                                                                                                                     |
| Storage Temperature   | 1                                                                                                                                                                                                                                                                                                                                                                                                                                                                                                                                                                                                                                                                                                                                                                                                                                                                                                                                                                                                                                                                                                                                                                                                                                                                                                                                                                                                                                                                                                                                                                                                                                                                                                                                                                                                                                                                                                                                                                                                                                                                                                                              |
| ROHS Compliant        | Yes                                                                                                                                                                                                                                                                                                                                                                                                                                                                                                                                                                                                                                                                                                                                                                                                                                                                                                                                                                                                                                                                                                                                                                                                                                                                                                                                                                                                                                                                                                                                                                                                                                                                                                                                                                                                                                                                                                                                                                                                                                                                                                                            |

## **Outline Drawing (mm)**