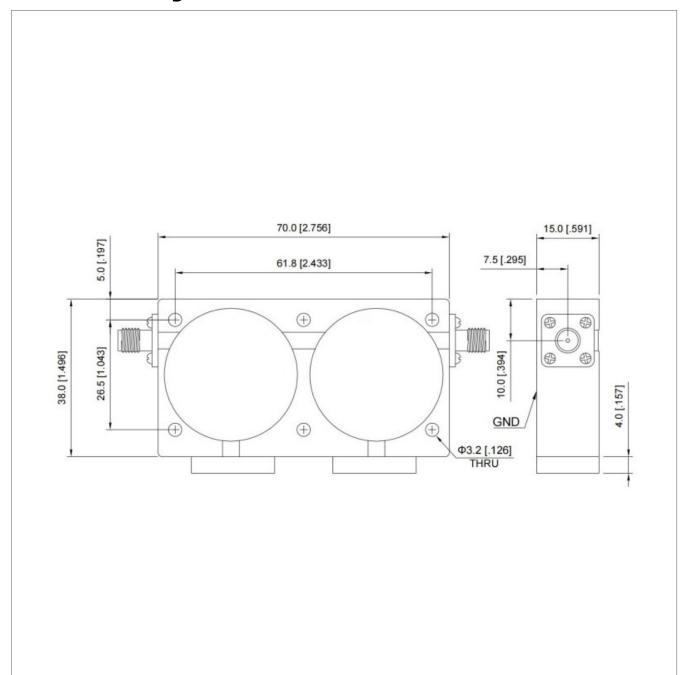

## **General Parameters**

| Frequency Range       | 200~1875 MHz                                                                                                                                                                                                                                                                                                                                                                                                                                                                                                                                                                                                                                                                                                                                                                                                                                                                                                                                                                                                                                                                                                                                                                                                                                                                                                                                                                                                                                                                                                                                                                                                                                                                                                                                                                                                                                                                                                                                                                                                                                                                                                                   |
|-----------------------|--------------------------------------------------------------------------------------------------------------------------------------------------------------------------------------------------------------------------------------------------------------------------------------------------------------------------------------------------------------------------------------------------------------------------------------------------------------------------------------------------------------------------------------------------------------------------------------------------------------------------------------------------------------------------------------------------------------------------------------------------------------------------------------------------------------------------------------------------------------------------------------------------------------------------------------------------------------------------------------------------------------------------------------------------------------------------------------------------------------------------------------------------------------------------------------------------------------------------------------------------------------------------------------------------------------------------------------------------------------------------------------------------------------------------------------------------------------------------------------------------------------------------------------------------------------------------------------------------------------------------------------------------------------------------------------------------------------------------------------------------------------------------------------------------------------------------------------------------------------------------------------------------------------------------------------------------------------------------------------------------------------------------------------------------------------------------------------------------------------------------------|
| Bandwidth Max         | 30%                                                                                                                                                                                                                                                                                                                                                                                                                                                                                                                                                                                                                                                                                                                                                                                                                                                                                                                                                                                                                                                                                                                                                                                                                                                                                                                                                                                                                                                                                                                                                                                                                                                                                                                                                                                                                                                                                                                                                                                                                                                                                                                            |
| Insertion Loss Max    | 0.60~1.30 dB                                                                                                                                                                                                                                                                                                                                                                                                                                                                                                                                                                                                                                                                                                                                                                                                                                                                                                                                                                                                                                                                                                                                                                                                                                                                                                                                                                                                                                                                                                                                                                                                                                                                                                                                                                                                                                                                                                                                                                                                                                                                                                                   |
| Isolation Min         | 30.0~60.0 dB                                                                                                                                                                                                                                                                                                                                                                                                                                                                                                                                                                                                                                                                                                                                                                                                                                                                                                                                                                                                                                                                                                                                                                                                                                                                                                                                                                                                                                                                                                                                                                                                                                                                                                                                                                                                                                                                                                                                                                                                                                                                                                                   |
| Forward Power         | 100/300 W                                                                                                                                                                                                                                                                                                                                                                                                                                                                                                                                                                                                                                                                                                                                                                                                                                                                                                                                                                                                                                                                                                                                                                                                                                                                                                                                                                                                                                                                                                                                                                                                                                                                                                                                                                                                                                                                                                                                                                                                                                                                                                                      |
| Reverse Power         | 30 W                                                                                                                                                                                                                                                                                                                                                                                                                                                                                                                                                                                                                                                                                                                                                                                                                                                                                                                                                                                                                                                                                                                                                                                                                                                                                                                                                                                                                                                                                                                                                                                                                                                                                                                                                                                                                                                                                                                                                                                                                                                                                                                           |
| VSWR Max              | 1.15~1.45                                                                                                                                                                                                                                                                                                                                                                                                                                                                                                                                                                                                                                                                                                                                                                                                                                                                                                                                                                                                                                                                                                                                                                                                                                                                                                                                                                                                                                                                                                                                                                                                                                                                                                                                                                                                                                                                                                                                                                                                                                                                                                                      |
| Impedance             | 50 Ω                                                                                                                                                                                                                                                                                                                                                                                                                                                                                                                                                                                                                                                                                                                                                                                                                                                                                                                                                                                                                                                                                                                                                                                                                                                                                                                                                                                                                                                                                                                                                                                                                                                                                                                                                                                                                                                                                                                                                                                                                                                                                                                           |
| Connector Type        | SMA-F/N-F/N-M                                                                                                                                                                                                                                                                                                                                                                                                                                                                                                                                                                                                                                                                                                                                                                                                                                                                                                                                                                                                                                                                                                                                                                                                                                                                                                                                                                                                                                                                                                                                                                                                                                                                                                                                                                                                                                                                                                                                                                                                                                                                                                                  |
| Size                  | 70×38×15 mm                                                                                                                                                                                                                                                                                                                                                                                                                                                                                                                                                                                                                                                                                                                                                                                                                                                                                                                                                                                                                                                                                                                                                                                                                                                                                                                                                                                                                                                                                                                                                                                                                                                                                                                                                                                                                                                                                                                                                                                                                                                                                                                    |
| Weight                | I and the second |
| Operating Temperature | -40~+85 °C                                                                                                                                                                                                                                                                                                                                                                                                                                                                                                                                                                                                                                                                                                                                                                                                                                                                                                                                                                                                                                                                                                                                                                                                                                                                                                                                                                                                                                                                                                                                                                                                                                                                                                                                                                                                                                                                                                                                                                                                                                                                                                                     |
| Storage Temperature   | 1                                                                                                                                                                                                                                                                                                                                                                                                                                                                                                                                                                                                                                                                                                                                                                                                                                                                                                                                                                                                                                                                                                                                                                                                                                                                                                                                                                                                                                                                                                                                                                                                                                                                                                                                                                                                                                                                                                                                                                                                                                                                                                                              |
| ROHS Compliant        | Yes                                                                                                                                                                                                                                                                                                                                                                                                                                                                                                                                                                                                                                                                                                                                                                                                                                                                                                                                                                                                                                                                                                                                                                                                                                                                                                                                                                                                                                                                                                                                                                                                                                                                                                                                                                                                                                                                                                                                                                                                                                                                                                                            |

## **Outline Drawing (mm)**