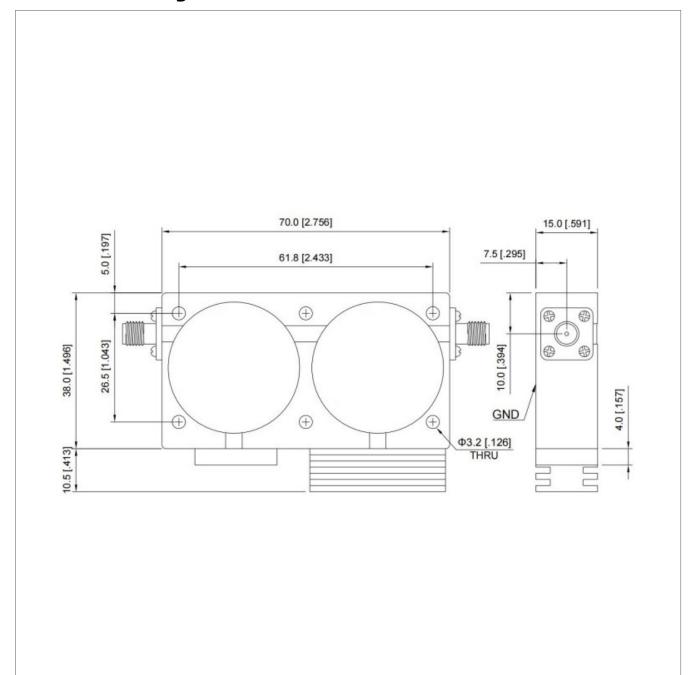

## **General Parameters**

| Frequency Range       | 200~1875 MHz                                                                                                                                                                                                                                                                                                                                                                                                                                                                                                                                                                                                                                                                                                                                                                                                                                                                                                                                                                                                                                                                                                                                                                                                                                                                                                                                                                                                                                                                                                                                                                                                                                                                                                                                                                                                                                                                                                                                                                                                                                                                                                                   |
|-----------------------|--------------------------------------------------------------------------------------------------------------------------------------------------------------------------------------------------------------------------------------------------------------------------------------------------------------------------------------------------------------------------------------------------------------------------------------------------------------------------------------------------------------------------------------------------------------------------------------------------------------------------------------------------------------------------------------------------------------------------------------------------------------------------------------------------------------------------------------------------------------------------------------------------------------------------------------------------------------------------------------------------------------------------------------------------------------------------------------------------------------------------------------------------------------------------------------------------------------------------------------------------------------------------------------------------------------------------------------------------------------------------------------------------------------------------------------------------------------------------------------------------------------------------------------------------------------------------------------------------------------------------------------------------------------------------------------------------------------------------------------------------------------------------------------------------------------------------------------------------------------------------------------------------------------------------------------------------------------------------------------------------------------------------------------------------------------------------------------------------------------------------------|
| Bandwidth Max         | 30%                                                                                                                                                                                                                                                                                                                                                                                                                                                                                                                                                                                                                                                                                                                                                                                                                                                                                                                                                                                                                                                                                                                                                                                                                                                                                                                                                                                                                                                                                                                                                                                                                                                                                                                                                                                                                                                                                                                                                                                                                                                                                                                            |
| Insertion Loss Max    | 0.40~1.30 dB                                                                                                                                                                                                                                                                                                                                                                                                                                                                                                                                                                                                                                                                                                                                                                                                                                                                                                                                                                                                                                                                                                                                                                                                                                                                                                                                                                                                                                                                                                                                                                                                                                                                                                                                                                                                                                                                                                                                                                                                                                                                                                                   |
| Isolation Min         | 30.0~60.0 dB                                                                                                                                                                                                                                                                                                                                                                                                                                                                                                                                                                                                                                                                                                                                                                                                                                                                                                                                                                                                                                                                                                                                                                                                                                                                                                                                                                                                                                                                                                                                                                                                                                                                                                                                                                                                                                                                                                                                                                                                                                                                                                                   |
| Forward Power         | 100/300 W                                                                                                                                                                                                                                                                                                                                                                                                                                                                                                                                                                                                                                                                                                                                                                                                                                                                                                                                                                                                                                                                                                                                                                                                                                                                                                                                                                                                                                                                                                                                                                                                                                                                                                                                                                                                                                                                                                                                                                                                                                                                                                                      |
| Reverse Power         | 100 W                                                                                                                                                                                                                                                                                                                                                                                                                                                                                                                                                                                                                                                                                                                                                                                                                                                                                                                                                                                                                                                                                                                                                                                                                                                                                                                                                                                                                                                                                                                                                                                                                                                                                                                                                                                                                                                                                                                                                                                                                                                                                                                          |
| VSWR Max              | 1.15~1.45                                                                                                                                                                                                                                                                                                                                                                                                                                                                                                                                                                                                                                                                                                                                                                                                                                                                                                                                                                                                                                                                                                                                                                                                                                                                                                                                                                                                                                                                                                                                                                                                                                                                                                                                                                                                                                                                                                                                                                                                                                                                                                                      |
| Impedance             | 50 Ω                                                                                                                                                                                                                                                                                                                                                                                                                                                                                                                                                                                                                                                                                                                                                                                                                                                                                                                                                                                                                                                                                                                                                                                                                                                                                                                                                                                                                                                                                                                                                                                                                                                                                                                                                                                                                                                                                                                                                                                                                                                                                                                           |
| Connector Type        | SMA-F/N-F/N-M                                                                                                                                                                                                                                                                                                                                                                                                                                                                                                                                                                                                                                                                                                                                                                                                                                                                                                                                                                                                                                                                                                                                                                                                                                                                                                                                                                                                                                                                                                                                                                                                                                                                                                                                                                                                                                                                                                                                                                                                                                                                                                                  |
| Size                  | 70×48.5×15 mm                                                                                                                                                                                                                                                                                                                                                                                                                                                                                                                                                                                                                                                                                                                                                                                                                                                                                                                                                                                                                                                                                                                                                                                                                                                                                                                                                                                                                                                                                                                                                                                                                                                                                                                                                                                                                                                                                                                                                                                                                                                                                                                  |
| Weight                | I and the second |
| Operating Temperature | -40~+85 °C                                                                                                                                                                                                                                                                                                                                                                                                                                                                                                                                                                                                                                                                                                                                                                                                                                                                                                                                                                                                                                                                                                                                                                                                                                                                                                                                                                                                                                                                                                                                                                                                                                                                                                                                                                                                                                                                                                                                                                                                                                                                                                                     |
| Storage Temperature   | 1                                                                                                                                                                                                                                                                                                                                                                                                                                                                                                                                                                                                                                                                                                                                                                                                                                                                                                                                                                                                                                                                                                                                                                                                                                                                                                                                                                                                                                                                                                                                                                                                                                                                                                                                                                                                                                                                                                                                                                                                                                                                                                                              |
| ROHS Compliant        | Yes                                                                                                                                                                                                                                                                                                                                                                                                                                                                                                                                                                                                                                                                                                                                                                                                                                                                                                                                                                                                                                                                                                                                                                                                                                                                                                                                                                                                                                                                                                                                                                                                                                                                                                                                                                                                                                                                                                                                                                                                                                                                                                                            |

## **Outline Drawing (mm)**