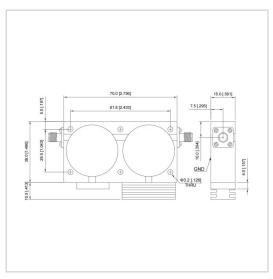

## **General Parameters**

| Frequency Range       | 200~1875 MHz                                                                                                                                                                                                                                                                                                                                                                                                                                                                                                                                                                                                                                                                                                                                                                                                                                                                                                                                                                                                                                                                                                                                                                                                                                                                                                                                                                                                                                                                                                                                                                                                                                                                                                                                                                                                                                                                                                                                                                                                                                                                                                                   |
|-----------------------|--------------------------------------------------------------------------------------------------------------------------------------------------------------------------------------------------------------------------------------------------------------------------------------------------------------------------------------------------------------------------------------------------------------------------------------------------------------------------------------------------------------------------------------------------------------------------------------------------------------------------------------------------------------------------------------------------------------------------------------------------------------------------------------------------------------------------------------------------------------------------------------------------------------------------------------------------------------------------------------------------------------------------------------------------------------------------------------------------------------------------------------------------------------------------------------------------------------------------------------------------------------------------------------------------------------------------------------------------------------------------------------------------------------------------------------------------------------------------------------------------------------------------------------------------------------------------------------------------------------------------------------------------------------------------------------------------------------------------------------------------------------------------------------------------------------------------------------------------------------------------------------------------------------------------------------------------------------------------------------------------------------------------------------------------------------------------------------------------------------------------------|
| Bandwidth Max         | 30%                                                                                                                                                                                                                                                                                                                                                                                                                                                                                                                                                                                                                                                                                                                                                                                                                                                                                                                                                                                                                                                                                                                                                                                                                                                                                                                                                                                                                                                                                                                                                                                                                                                                                                                                                                                                                                                                                                                                                                                                                                                                                                                            |
| Insertion Loss Max    | 0.40~1.30 dB                                                                                                                                                                                                                                                                                                                                                                                                                                                                                                                                                                                                                                                                                                                                                                                                                                                                                                                                                                                                                                                                                                                                                                                                                                                                                                                                                                                                                                                                                                                                                                                                                                                                                                                                                                                                                                                                                                                                                                                                                                                                                                                   |
| Isolation Min         | 30.0~60.0 dB                                                                                                                                                                                                                                                                                                                                                                                                                                                                                                                                                                                                                                                                                                                                                                                                                                                                                                                                                                                                                                                                                                                                                                                                                                                                                                                                                                                                                                                                                                                                                                                                                                                                                                                                                                                                                                                                                                                                                                                                                                                                                                                   |
| Forward Power         | 100/300 W                                                                                                                                                                                                                                                                                                                                                                                                                                                                                                                                                                                                                                                                                                                                                                                                                                                                                                                                                                                                                                                                                                                                                                                                                                                                                                                                                                                                                                                                                                                                                                                                                                                                                                                                                                                                                                                                                                                                                                                                                                                                                                                      |
| Reverse Power         | 100 W                                                                                                                                                                                                                                                                                                                                                                                                                                                                                                                                                                                                                                                                                                                                                                                                                                                                                                                                                                                                                                                                                                                                                                                                                                                                                                                                                                                                                                                                                                                                                                                                                                                                                                                                                                                                                                                                                                                                                                                                                                                                                                                          |
| VSWR Max              | 1.15~1.45                                                                                                                                                                                                                                                                                                                                                                                                                                                                                                                                                                                                                                                                                                                                                                                                                                                                                                                                                                                                                                                                                                                                                                                                                                                                                                                                                                                                                                                                                                                                                                                                                                                                                                                                                                                                                                                                                                                                                                                                                                                                                                                      |
| Impedance             | 50 Ω                                                                                                                                                                                                                                                                                                                                                                                                                                                                                                                                                                                                                                                                                                                                                                                                                                                                                                                                                                                                                                                                                                                                                                                                                                                                                                                                                                                                                                                                                                                                                                                                                                                                                                                                                                                                                                                                                                                                                                                                                                                                                                                           |
| Connector Type        | SMA-F/N-F/N-M                                                                                                                                                                                                                                                                                                                                                                                                                                                                                                                                                                                                                                                                                                                                                                                                                                                                                                                                                                                                                                                                                                                                                                                                                                                                                                                                                                                                                                                                                                                                                                                                                                                                                                                                                                                                                                                                                                                                                                                                                                                                                                                  |
| Size                  | 70×48.5×15 mm                                                                                                                                                                                                                                                                                                                                                                                                                                                                                                                                                                                                                                                                                                                                                                                                                                                                                                                                                                                                                                                                                                                                                                                                                                                                                                                                                                                                                                                                                                                                                                                                                                                                                                                                                                                                                                                                                                                                                                                                                                                                                                                  |
| Weight                | I and the second |
| Operating Temperature | -40~+85 °C                                                                                                                                                                                                                                                                                                                                                                                                                                                                                                                                                                                                                                                                                                                                                                                                                                                                                                                                                                                                                                                                                                                                                                                                                                                                                                                                                                                                                                                                                                                                                                                                                                                                                                                                                                                                                                                                                                                                                                                                                                                                                                                     |
| Storage Temperature   | 1                                                                                                                                                                                                                                                                                                                                                                                                                                                                                                                                                                                                                                                                                                                                                                                                                                                                                                                                                                                                                                                                                                                                                                                                                                                                                                                                                                                                                                                                                                                                                                                                                                                                                                                                                                                                                                                                                                                                                                                                                                                                                                                              |
| ROHS Compliant        | Yes                                                                                                                                                                                                                                                                                                                                                                                                                                                                                                                                                                                                                                                                                                                                                                                                                                                                                                                                                                                                                                                                                                                                                                                                                                                                                                                                                                                                                                                                                                                                                                                                                                                                                                                                                                                                                                                                                                                                                                                                                                                                                                                            |

## **Outline Drawing (mm)**