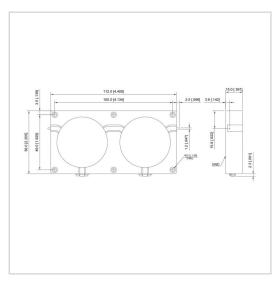

## **General Parameters**

| Frequency Range       | 130~900 MHz                                                                                                                                                                                                                                                                                                                                                                                                                                                                                                                                                                                                                                                                                                                                                                                                                                                                                                                                                                                                                                                                                                                                                                                                                                                                                                                                                                                                                                                                                                                                                                                                                                                                                                                                                                                                                                                                                                                                                                                                                                                                                                                    |
|-----------------------|--------------------------------------------------------------------------------------------------------------------------------------------------------------------------------------------------------------------------------------------------------------------------------------------------------------------------------------------------------------------------------------------------------------------------------------------------------------------------------------------------------------------------------------------------------------------------------------------------------------------------------------------------------------------------------------------------------------------------------------------------------------------------------------------------------------------------------------------------------------------------------------------------------------------------------------------------------------------------------------------------------------------------------------------------------------------------------------------------------------------------------------------------------------------------------------------------------------------------------------------------------------------------------------------------------------------------------------------------------------------------------------------------------------------------------------------------------------------------------------------------------------------------------------------------------------------------------------------------------------------------------------------------------------------------------------------------------------------------------------------------------------------------------------------------------------------------------------------------------------------------------------------------------------------------------------------------------------------------------------------------------------------------------------------------------------------------------------------------------------------------------|
| Bandwidth Max         | 40%                                                                                                                                                                                                                                                                                                                                                                                                                                                                                                                                                                                                                                                                                                                                                                                                                                                                                                                                                                                                                                                                                                                                                                                                                                                                                                                                                                                                                                                                                                                                                                                                                                                                                                                                                                                                                                                                                                                                                                                                                                                                                                                            |
| Insertion Loss Max    | 0.60~1.40 dB                                                                                                                                                                                                                                                                                                                                                                                                                                                                                                                                                                                                                                                                                                                                                                                                                                                                                                                                                                                                                                                                                                                                                                                                                                                                                                                                                                                                                                                                                                                                                                                                                                                                                                                                                                                                                                                                                                                                                                                                                                                                                                                   |
| Isolation Min         | 32.0~46.0 dB                                                                                                                                                                                                                                                                                                                                                                                                                                                                                                                                                                                                                                                                                                                                                                                                                                                                                                                                                                                                                                                                                                                                                                                                                                                                                                                                                                                                                                                                                                                                                                                                                                                                                                                                                                                                                                                                                                                                                                                                                                                                                                                   |
| Forward Power         | 300 W                                                                                                                                                                                                                                                                                                                                                                                                                                                                                                                                                                                                                                                                                                                                                                                                                                                                                                                                                                                                                                                                                                                                                                                                                                                                                                                                                                                                                                                                                                                                                                                                                                                                                                                                                                                                                                                                                                                                                                                                                                                                                                                          |
| Reverse Power         | 30 W                                                                                                                                                                                                                                                                                                                                                                                                                                                                                                                                                                                                                                                                                                                                                                                                                                                                                                                                                                                                                                                                                                                                                                                                                                                                                                                                                                                                                                                                                                                                                                                                                                                                                                                                                                                                                                                                                                                                                                                                                                                                                                                           |
| VSWR Max              | 1.20~1.40                                                                                                                                                                                                                                                                                                                                                                                                                                                                                                                                                                                                                                                                                                                                                                                                                                                                                                                                                                                                                                                                                                                                                                                                                                                                                                                                                                                                                                                                                                                                                                                                                                                                                                                                                                                                                                                                                                                                                                                                                                                                                                                      |
| Impedance             | 50 Ω                                                                                                                                                                                                                                                                                                                                                                                                                                                                                                                                                                                                                                                                                                                                                                                                                                                                                                                                                                                                                                                                                                                                                                                                                                                                                                                                                                                                                                                                                                                                                                                                                                                                                                                                                                                                                                                                                                                                                                                                                                                                                                                           |
| Connector Type        | ТАВ                                                                                                                                                                                                                                                                                                                                                                                                                                                                                                                                                                                                                                                                                                                                                                                                                                                                                                                                                                                                                                                                                                                                                                                                                                                                                                                                                                                                                                                                                                                                                                                                                                                                                                                                                                                                                                                                                                                                                                                                                                                                                                                            |
| Size                  | 112×56×15 mm                                                                                                                                                                                                                                                                                                                                                                                                                                                                                                                                                                                                                                                                                                                                                                                                                                                                                                                                                                                                                                                                                                                                                                                                                                                                                                                                                                                                                                                                                                                                                                                                                                                                                                                                                                                                                                                                                                                                                                                                                                                                                                                   |
| Weight                | I and the second |
| Operating Temperature | -30~+70 °C                                                                                                                                                                                                                                                                                                                                                                                                                                                                                                                                                                                                                                                                                                                                                                                                                                                                                                                                                                                                                                                                                                                                                                                                                                                                                                                                                                                                                                                                                                                                                                                                                                                                                                                                                                                                                                                                                                                                                                                                                                                                                                                     |
| Storage Temperature   |                                                                                                                                                                                                                                                                                                                                                                                                                                                                                                                                                                                                                                                                                                                                                                                                                                                                                                                                                                                                                                                                                                                                                                                                                                                                                                                                                                                                                                                                                                                                                                                                                                                                                                                                                                                                                                                                                                                                                                                                                                                                                                                                |
| ROHS Compliant        | Yes                                                                                                                                                                                                                                                                                                                                                                                                                                                                                                                                                                                                                                                                                                                                                                                                                                                                                                                                                                                                                                                                                                                                                                                                                                                                                                                                                                                                                                                                                                                                                                                                                                                                                                                                                                                                                                                                                                                                                                                                                                                                                                                            |

## **Outline Drawing (mm)**