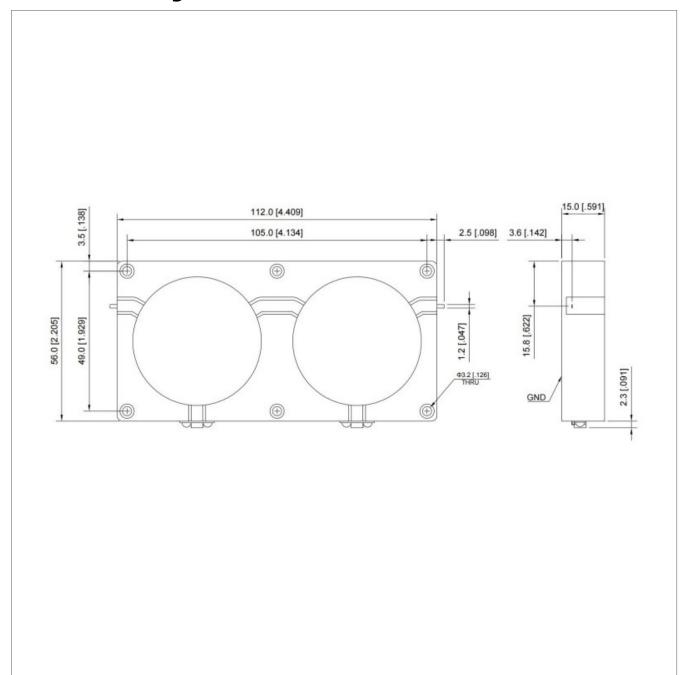

## **General Parameters**

| Frequency Range       | 130~900 MHz                                                                                                                                                                                                                                                                                                                                                                                                                                                                                                                                                                                                                                                                                                                                                                                                                                                                                                                                                                                                                                                                                                                                                                                                                                                                                                                                                                                                                                                                                                                                                                                                                                                                                                                                                                                                                                                                                                                                                                                                                                                                                                                    |
|-----------------------|--------------------------------------------------------------------------------------------------------------------------------------------------------------------------------------------------------------------------------------------------------------------------------------------------------------------------------------------------------------------------------------------------------------------------------------------------------------------------------------------------------------------------------------------------------------------------------------------------------------------------------------------------------------------------------------------------------------------------------------------------------------------------------------------------------------------------------------------------------------------------------------------------------------------------------------------------------------------------------------------------------------------------------------------------------------------------------------------------------------------------------------------------------------------------------------------------------------------------------------------------------------------------------------------------------------------------------------------------------------------------------------------------------------------------------------------------------------------------------------------------------------------------------------------------------------------------------------------------------------------------------------------------------------------------------------------------------------------------------------------------------------------------------------------------------------------------------------------------------------------------------------------------------------------------------------------------------------------------------------------------------------------------------------------------------------------------------------------------------------------------------|
| Bandwidth Max         | 40%                                                                                                                                                                                                                                                                                                                                                                                                                                                                                                                                                                                                                                                                                                                                                                                                                                                                                                                                                                                                                                                                                                                                                                                                                                                                                                                                                                                                                                                                                                                                                                                                                                                                                                                                                                                                                                                                                                                                                                                                                                                                                                                            |
| Insertion Loss Max    | 0.60~1.40 dB                                                                                                                                                                                                                                                                                                                                                                                                                                                                                                                                                                                                                                                                                                                                                                                                                                                                                                                                                                                                                                                                                                                                                                                                                                                                                                                                                                                                                                                                                                                                                                                                                                                                                                                                                                                                                                                                                                                                                                                                                                                                                                                   |
| Isolation Min         | 32.0~46.0 dB                                                                                                                                                                                                                                                                                                                                                                                                                                                                                                                                                                                                                                                                                                                                                                                                                                                                                                                                                                                                                                                                                                                                                                                                                                                                                                                                                                                                                                                                                                                                                                                                                                                                                                                                                                                                                                                                                                                                                                                                                                                                                                                   |
| Forward Power         | 300 W                                                                                                                                                                                                                                                                                                                                                                                                                                                                                                                                                                                                                                                                                                                                                                                                                                                                                                                                                                                                                                                                                                                                                                                                                                                                                                                                                                                                                                                                                                                                                                                                                                                                                                                                                                                                                                                                                                                                                                                                                                                                                                                          |
| Reverse Power         | 30 W                                                                                                                                                                                                                                                                                                                                                                                                                                                                                                                                                                                                                                                                                                                                                                                                                                                                                                                                                                                                                                                                                                                                                                                                                                                                                                                                                                                                                                                                                                                                                                                                                                                                                                                                                                                                                                                                                                                                                                                                                                                                                                                           |
| VSWR Max              | 1.20~1.40                                                                                                                                                                                                                                                                                                                                                                                                                                                                                                                                                                                                                                                                                                                                                                                                                                                                                                                                                                                                                                                                                                                                                                                                                                                                                                                                                                                                                                                                                                                                                                                                                                                                                                                                                                                                                                                                                                                                                                                                                                                                                                                      |
| Impedance             | 50 Ω                                                                                                                                                                                                                                                                                                                                                                                                                                                                                                                                                                                                                                                                                                                                                                                                                                                                                                                                                                                                                                                                                                                                                                                                                                                                                                                                                                                                                                                                                                                                                                                                                                                                                                                                                                                                                                                                                                                                                                                                                                                                                                                           |
| Connector Type        | ТАВ                                                                                                                                                                                                                                                                                                                                                                                                                                                                                                                                                                                                                                                                                                                                                                                                                                                                                                                                                                                                                                                                                                                                                                                                                                                                                                                                                                                                                                                                                                                                                                                                                                                                                                                                                                                                                                                                                                                                                                                                                                                                                                                            |
| Size                  | 112×56×15 mm                                                                                                                                                                                                                                                                                                                                                                                                                                                                                                                                                                                                                                                                                                                                                                                                                                                                                                                                                                                                                                                                                                                                                                                                                                                                                                                                                                                                                                                                                                                                                                                                                                                                                                                                                                                                                                                                                                                                                                                                                                                                                                                   |
| Weight                | I and the second |
| Operating Temperature | -30~+70 °C                                                                                                                                                                                                                                                                                                                                                                                                                                                                                                                                                                                                                                                                                                                                                                                                                                                                                                                                                                                                                                                                                                                                                                                                                                                                                                                                                                                                                                                                                                                                                                                                                                                                                                                                                                                                                                                                                                                                                                                                                                                                                                                     |
| Storage Temperature   |                                                                                                                                                                                                                                                                                                                                                                                                                                                                                                                                                                                                                                                                                                                                                                                                                                                                                                                                                                                                                                                                                                                                                                                                                                                                                                                                                                                                                                                                                                                                                                                                                                                                                                                                                                                                                                                                                                                                                                                                                                                                                                                                |
| ROHS Compliant        | Yes                                                                                                                                                                                                                                                                                                                                                                                                                                                                                                                                                                                                                                                                                                                                                                                                                                                                                                                                                                                                                                                                                                                                                                                                                                                                                                                                                                                                                                                                                                                                                                                                                                                                                                                                                                                                                                                                                                                                                                                                                                                                                                                            |

## **Outline Drawing (mm)**