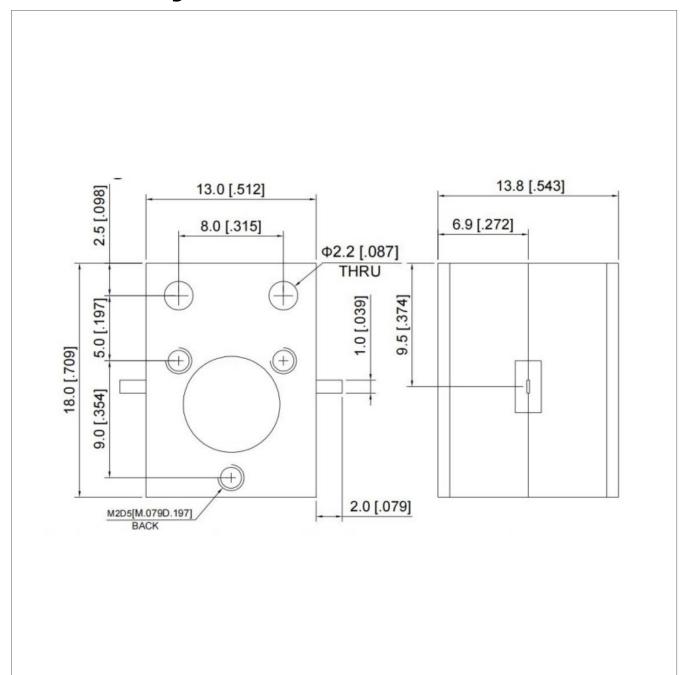

## **Product Details**

| Part Number | UIYDI1318A                        |
|-------------|-----------------------------------|
| Description | 17.0 to 27.5 GHz Drop in Isolator |

## **General Parameters**

| Frequency Range       | 17.0~27.5 GHz                                                                                                                                                                                                                                                                                                                                                                                                                                                                                                                                                                                                                                                                                                                                                                                                                                                                                                                                                                                                                                                                                                                                                                                                                                                                                                                                                                                                                                                                                                                                                                                                                                                                                                                                                                                                                                                                                                                                                                                                                                                                                                                  |
|-----------------------|--------------------------------------------------------------------------------------------------------------------------------------------------------------------------------------------------------------------------------------------------------------------------------------------------------------------------------------------------------------------------------------------------------------------------------------------------------------------------------------------------------------------------------------------------------------------------------------------------------------------------------------------------------------------------------------------------------------------------------------------------------------------------------------------------------------------------------------------------------------------------------------------------------------------------------------------------------------------------------------------------------------------------------------------------------------------------------------------------------------------------------------------------------------------------------------------------------------------------------------------------------------------------------------------------------------------------------------------------------------------------------------------------------------------------------------------------------------------------------------------------------------------------------------------------------------------------------------------------------------------------------------------------------------------------------------------------------------------------------------------------------------------------------------------------------------------------------------------------------------------------------------------------------------------------------------------------------------------------------------------------------------------------------------------------------------------------------------------------------------------------------|
| Bandwidth Max         | 20%                                                                                                                                                                                                                                                                                                                                                                                                                                                                                                                                                                                                                                                                                                                                                                                                                                                                                                                                                                                                                                                                                                                                                                                                                                                                                                                                                                                                                                                                                                                                                                                                                                                                                                                                                                                                                                                                                                                                                                                                                                                                                                                            |
| Insertion Loss Max    | 0.50~0.60 dB                                                                                                                                                                                                                                                                                                                                                                                                                                                                                                                                                                                                                                                                                                                                                                                                                                                                                                                                                                                                                                                                                                                                                                                                                                                                                                                                                                                                                                                                                                                                                                                                                                                                                                                                                                                                                                                                                                                                                                                                                                                                                                                   |
| Isolation Min         | 18.0~20.0 dB                                                                                                                                                                                                                                                                                                                                                                                                                                                                                                                                                                                                                                                                                                                                                                                                                                                                                                                                                                                                                                                                                                                                                                                                                                                                                                                                                                                                                                                                                                                                                                                                                                                                                                                                                                                                                                                                                                                                                                                                                                                                                                                   |
| Forward Power         | 30 W                                                                                                                                                                                                                                                                                                                                                                                                                                                                                                                                                                                                                                                                                                                                                                                                                                                                                                                                                                                                                                                                                                                                                                                                                                                                                                                                                                                                                                                                                                                                                                                                                                                                                                                                                                                                                                                                                                                                                                                                                                                                                                                           |
| Reverse Power         | 5 W                                                                                                                                                                                                                                                                                                                                                                                                                                                                                                                                                                                                                                                                                                                                                                                                                                                                                                                                                                                                                                                                                                                                                                                                                                                                                                                                                                                                                                                                                                                                                                                                                                                                                                                                                                                                                                                                                                                                                                                                                                                                                                                            |
| VSWR Max              | 1.25~1.30                                                                                                                                                                                                                                                                                                                                                                                                                                                                                                                                                                                                                                                                                                                                                                                                                                                                                                                                                                                                                                                                                                                                                                                                                                                                                                                                                                                                                                                                                                                                                                                                                                                                                                                                                                                                                                                                                                                                                                                                                                                                                                                      |
| Impedance             | 50 Ω                                                                                                                                                                                                                                                                                                                                                                                                                                                                                                                                                                                                                                                                                                                                                                                                                                                                                                                                                                                                                                                                                                                                                                                                                                                                                                                                                                                                                                                                                                                                                                                                                                                                                                                                                                                                                                                                                                                                                                                                                                                                                                                           |
| Connector Type        | ТАВ                                                                                                                                                                                                                                                                                                                                                                                                                                                                                                                                                                                                                                                                                                                                                                                                                                                                                                                                                                                                                                                                                                                                                                                                                                                                                                                                                                                                                                                                                                                                                                                                                                                                                                                                                                                                                                                                                                                                                                                                                                                                                                                            |
| Size                  | 13×18×13.8 mm                                                                                                                                                                                                                                                                                                                                                                                                                                                                                                                                                                                                                                                                                                                                                                                                                                                                                                                                                                                                                                                                                                                                                                                                                                                                                                                                                                                                                                                                                                                                                                                                                                                                                                                                                                                                                                                                                                                                                                                                                                                                                                                  |
| Weight                | I and the second |
| Operating Temperature | -40~+85 °C                                                                                                                                                                                                                                                                                                                                                                                                                                                                                                                                                                                                                                                                                                                                                                                                                                                                                                                                                                                                                                                                                                                                                                                                                                                                                                                                                                                                                                                                                                                                                                                                                                                                                                                                                                                                                                                                                                                                                                                                                                                                                                                     |
| Storage Temperature   | 1                                                                                                                                                                                                                                                                                                                                                                                                                                                                                                                                                                                                                                                                                                                                                                                                                                                                                                                                                                                                                                                                                                                                                                                                                                                                                                                                                                                                                                                                                                                                                                                                                                                                                                                                                                                                                                                                                                                                                                                                                                                                                                                              |
| ROHS Compliant        | Yes                                                                                                                                                                                                                                                                                                                                                                                                                                                                                                                                                                                                                                                                                                                                                                                                                                                                                                                                                                                                                                                                                                                                                                                                                                                                                                                                                                                                                                                                                                                                                                                                                                                                                                                                                                                                                                                                                                                                                                                                                                                                                                                            |

## **Outline Drawing (mm)**