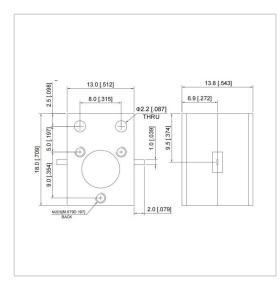

## **Product Details**

| Part Number | UIYDI1318A                        |
|-------------|-----------------------------------|
| Description | 17.0 to 27.5 GHz Drop in Isolator |

## **General Parameters**

| Frequency Range       | 17.0~27.5 GHz                                                                                                                                                                                                                                                                                                                                                                                                                                                                                                                                                                                                                                                                                                                                                                                                                                                                                                                                                                                                                                                                                                                                                                                                                                                                                                                                                                                                                                                                                                                                                                                                                                                                                                                                                                                                                                                                                                                                                                                                                                                                                                                  |
|-----------------------|--------------------------------------------------------------------------------------------------------------------------------------------------------------------------------------------------------------------------------------------------------------------------------------------------------------------------------------------------------------------------------------------------------------------------------------------------------------------------------------------------------------------------------------------------------------------------------------------------------------------------------------------------------------------------------------------------------------------------------------------------------------------------------------------------------------------------------------------------------------------------------------------------------------------------------------------------------------------------------------------------------------------------------------------------------------------------------------------------------------------------------------------------------------------------------------------------------------------------------------------------------------------------------------------------------------------------------------------------------------------------------------------------------------------------------------------------------------------------------------------------------------------------------------------------------------------------------------------------------------------------------------------------------------------------------------------------------------------------------------------------------------------------------------------------------------------------------------------------------------------------------------------------------------------------------------------------------------------------------------------------------------------------------------------------------------------------------------------------------------------------------|
| Bandwidth Max         | 20%                                                                                                                                                                                                                                                                                                                                                                                                                                                                                                                                                                                                                                                                                                                                                                                                                                                                                                                                                                                                                                                                                                                                                                                                                                                                                                                                                                                                                                                                                                                                                                                                                                                                                                                                                                                                                                                                                                                                                                                                                                                                                                                            |
| Insertion Loss Max    | 0.50~0.60 dB                                                                                                                                                                                                                                                                                                                                                                                                                                                                                                                                                                                                                                                                                                                                                                                                                                                                                                                                                                                                                                                                                                                                                                                                                                                                                                                                                                                                                                                                                                                                                                                                                                                                                                                                                                                                                                                                                                                                                                                                                                                                                                                   |
| Isolation Min         | 18.0~20.0 dB                                                                                                                                                                                                                                                                                                                                                                                                                                                                                                                                                                                                                                                                                                                                                                                                                                                                                                                                                                                                                                                                                                                                                                                                                                                                                                                                                                                                                                                                                                                                                                                                                                                                                                                                                                                                                                                                                                                                                                                                                                                                                                                   |
| Forward Power         | 30 W                                                                                                                                                                                                                                                                                                                                                                                                                                                                                                                                                                                                                                                                                                                                                                                                                                                                                                                                                                                                                                                                                                                                                                                                                                                                                                                                                                                                                                                                                                                                                                                                                                                                                                                                                                                                                                                                                                                                                                                                                                                                                                                           |
| Reverse Power         | 5 W                                                                                                                                                                                                                                                                                                                                                                                                                                                                                                                                                                                                                                                                                                                                                                                                                                                                                                                                                                                                                                                                                                                                                                                                                                                                                                                                                                                                                                                                                                                                                                                                                                                                                                                                                                                                                                                                                                                                                                                                                                                                                                                            |
| VSWR Max              | 1.25~1.30                                                                                                                                                                                                                                                                                                                                                                                                                                                                                                                                                                                                                                                                                                                                                                                                                                                                                                                                                                                                                                                                                                                                                                                                                                                                                                                                                                                                                                                                                                                                                                                                                                                                                                                                                                                                                                                                                                                                                                                                                                                                                                                      |
| Impedance             | 50 Ω                                                                                                                                                                                                                                                                                                                                                                                                                                                                                                                                                                                                                                                                                                                                                                                                                                                                                                                                                                                                                                                                                                                                                                                                                                                                                                                                                                                                                                                                                                                                                                                                                                                                                                                                                                                                                                                                                                                                                                                                                                                                                                                           |
| Connector Type        | ТАВ                                                                                                                                                                                                                                                                                                                                                                                                                                                                                                                                                                                                                                                                                                                                                                                                                                                                                                                                                                                                                                                                                                                                                                                                                                                                                                                                                                                                                                                                                                                                                                                                                                                                                                                                                                                                                                                                                                                                                                                                                                                                                                                            |
| Size                  | 13×18×13.8 mm                                                                                                                                                                                                                                                                                                                                                                                                                                                                                                                                                                                                                                                                                                                                                                                                                                                                                                                                                                                                                                                                                                                                                                                                                                                                                                                                                                                                                                                                                                                                                                                                                                                                                                                                                                                                                                                                                                                                                                                                                                                                                                                  |
| Weight                | I and the second |
| Operating Temperature | -40~+85 °C                                                                                                                                                                                                                                                                                                                                                                                                                                                                                                                                                                                                                                                                                                                                                                                                                                                                                                                                                                                                                                                                                                                                                                                                                                                                                                                                                                                                                                                                                                                                                                                                                                                                                                                                                                                                                                                                                                                                                                                                                                                                                                                     |
| Storage Temperature   | 1                                                                                                                                                                                                                                                                                                                                                                                                                                                                                                                                                                                                                                                                                                                                                                                                                                                                                                                                                                                                                                                                                                                                                                                                                                                                                                                                                                                                                                                                                                                                                                                                                                                                                                                                                                                                                                                                                                                                                                                                                                                                                                                              |
| ROHS Compliant        | Yes                                                                                                                                                                                                                                                                                                                                                                                                                                                                                                                                                                                                                                                                                                                                                                                                                                                                                                                                                                                                                                                                                                                                                                                                                                                                                                                                                                                                                                                                                                                                                                                                                                                                                                                                                                                                                                                                                                                                                                                                                                                                                                                            |

## **Outline Drawing (mm)**