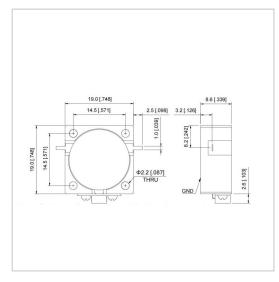

## **Outline Drawing (mm)**

## **General Parameters**

| Frequency Range       | 600~5000 MHz                                                                                                                                                                                                                                                                                                                                                                                                                                                                                                                                                                                                                                                                                                                                                                                                                                                                                                                                                                                                                                                                                                                                                                                                                                                                                                                                                                                                                                                                                                                                                                                                                                                                                                                                                                                                                                                                                                                                                                                                                                                                                                                   |
|-----------------------|--------------------------------------------------------------------------------------------------------------------------------------------------------------------------------------------------------------------------------------------------------------------------------------------------------------------------------------------------------------------------------------------------------------------------------------------------------------------------------------------------------------------------------------------------------------------------------------------------------------------------------------------------------------------------------------------------------------------------------------------------------------------------------------------------------------------------------------------------------------------------------------------------------------------------------------------------------------------------------------------------------------------------------------------------------------------------------------------------------------------------------------------------------------------------------------------------------------------------------------------------------------------------------------------------------------------------------------------------------------------------------------------------------------------------------------------------------------------------------------------------------------------------------------------------------------------------------------------------------------------------------------------------------------------------------------------------------------------------------------------------------------------------------------------------------------------------------------------------------------------------------------------------------------------------------------------------------------------------------------------------------------------------------------------------------------------------------------------------------------------------------|
| Bandwidth Max         | 30%                                                                                                                                                                                                                                                                                                                                                                                                                                                                                                                                                                                                                                                                                                                                                                                                                                                                                                                                                                                                                                                                                                                                                                                                                                                                                                                                                                                                                                                                                                                                                                                                                                                                                                                                                                                                                                                                                                                                                                                                                                                                                                                            |
| Insertion Loss Max    | 0.25~0.50 dB                                                                                                                                                                                                                                                                                                                                                                                                                                                                                                                                                                                                                                                                                                                                                                                                                                                                                                                                                                                                                                                                                                                                                                                                                                                                                                                                                                                                                                                                                                                                                                                                                                                                                                                                                                                                                                                                                                                                                                                                                                                                                                                   |
| Isolation Min         | 16.0~25.0 dB                                                                                                                                                                                                                                                                                                                                                                                                                                                                                                                                                                                                                                                                                                                                                                                                                                                                                                                                                                                                                                                                                                                                                                                                                                                                                                                                                                                                                                                                                                                                                                                                                                                                                                                                                                                                                                                                                                                                                                                                                                                                                                                   |
| Forward Power         | 100 W                                                                                                                                                                                                                                                                                                                                                                                                                                                                                                                                                                                                                                                                                                                                                                                                                                                                                                                                                                                                                                                                                                                                                                                                                                                                                                                                                                                                                                                                                                                                                                                                                                                                                                                                                                                                                                                                                                                                                                                                                                                                                                                          |
| Reverse Power         | 30 W                                                                                                                                                                                                                                                                                                                                                                                                                                                                                                                                                                                                                                                                                                                                                                                                                                                                                                                                                                                                                                                                                                                                                                                                                                                                                                                                                                                                                                                                                                                                                                                                                                                                                                                                                                                                                                                                                                                                                                                                                                                                                                                           |
| VSWR Max              | 1.15~1.40                                                                                                                                                                                                                                                                                                                                                                                                                                                                                                                                                                                                                                                                                                                                                                                                                                                                                                                                                                                                                                                                                                                                                                                                                                                                                                                                                                                                                                                                                                                                                                                                                                                                                                                                                                                                                                                                                                                                                                                                                                                                                                                      |
| Impedance             | 50 Ω                                                                                                                                                                                                                                                                                                                                                                                                                                                                                                                                                                                                                                                                                                                                                                                                                                                                                                                                                                                                                                                                                                                                                                                                                                                                                                                                                                                                                                                                                                                                                                                                                                                                                                                                                                                                                                                                                                                                                                                                                                                                                                                           |
| Connector Type        | ТАВ                                                                                                                                                                                                                                                                                                                                                                                                                                                                                                                                                                                                                                                                                                                                                                                                                                                                                                                                                                                                                                                                                                                                                                                                                                                                                                                                                                                                                                                                                                                                                                                                                                                                                                                                                                                                                                                                                                                                                                                                                                                                                                                            |
| Size                  | 19×19×8.6 mm                                                                                                                                                                                                                                                                                                                                                                                                                                                                                                                                                                                                                                                                                                                                                                                                                                                                                                                                                                                                                                                                                                                                                                                                                                                                                                                                                                                                                                                                                                                                                                                                                                                                                                                                                                                                                                                                                                                                                                                                                                                                                                                   |
| Weight                | I and the second |
| Operating Temperature | -40~+85 °C                                                                                                                                                                                                                                                                                                                                                                                                                                                                                                                                                                                                                                                                                                                                                                                                                                                                                                                                                                                                                                                                                                                                                                                                                                                                                                                                                                                                                                                                                                                                                                                                                                                                                                                                                                                                                                                                                                                                                                                                                                                                                                                     |
| Storage Temperature   |                                                                                                                                                                                                                                                                                                                                                                                                                                                                                                                                                                                                                                                                                                                                                                                                                                                                                                                                                                                                                                                                                                                                                                                                                                                                                                                                                                                                                                                                                                                                                                                                                                                                                                                                                                                                                                                                                                                                                                                                                                                                                                                                |
| ROHS Compliant        | Yes                                                                                                                                                                                                                                                                                                                                                                                                                                                                                                                                                                                                                                                                                                                                                                                                                                                                                                                                                                                                                                                                                                                                                                                                                                                                                                                                                                                                                                                                                                                                                                                                                                                                                                                                                                                                                                                                                                                                                                                                                                                                                                                            |