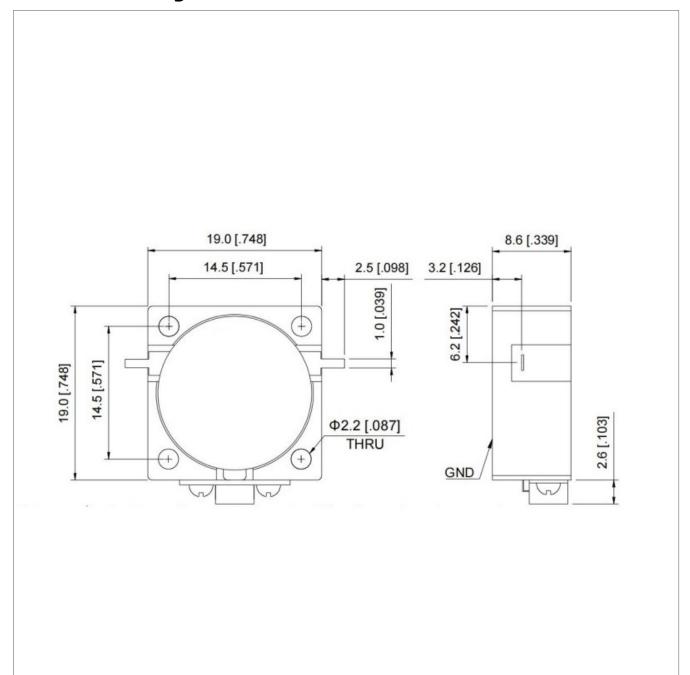

## **Outline Drawing (mm)**

## **General Parameters**

| Frequency Range       | 600~5000 MHz                                                                                                                                                                                                                                                                                                                                                                                                                                                                                                                                                                                                                                                                                                                                                                                                                                                                                                                                                                                                                                                                                                                                                                                                                                                                                                                                                                                                                                                                                                                                                                                                                                                                                                                                                                                                                                                                                                                                                                                                                                                                                                                   |
|-----------------------|--------------------------------------------------------------------------------------------------------------------------------------------------------------------------------------------------------------------------------------------------------------------------------------------------------------------------------------------------------------------------------------------------------------------------------------------------------------------------------------------------------------------------------------------------------------------------------------------------------------------------------------------------------------------------------------------------------------------------------------------------------------------------------------------------------------------------------------------------------------------------------------------------------------------------------------------------------------------------------------------------------------------------------------------------------------------------------------------------------------------------------------------------------------------------------------------------------------------------------------------------------------------------------------------------------------------------------------------------------------------------------------------------------------------------------------------------------------------------------------------------------------------------------------------------------------------------------------------------------------------------------------------------------------------------------------------------------------------------------------------------------------------------------------------------------------------------------------------------------------------------------------------------------------------------------------------------------------------------------------------------------------------------------------------------------------------------------------------------------------------------------|
| Bandwidth Max         | 30%                                                                                                                                                                                                                                                                                                                                                                                                                                                                                                                                                                                                                                                                                                                                                                                                                                                                                                                                                                                                                                                                                                                                                                                                                                                                                                                                                                                                                                                                                                                                                                                                                                                                                                                                                                                                                                                                                                                                                                                                                                                                                                                            |
| Insertion Loss Max    | 0.25~0.50 dB                                                                                                                                                                                                                                                                                                                                                                                                                                                                                                                                                                                                                                                                                                                                                                                                                                                                                                                                                                                                                                                                                                                                                                                                                                                                                                                                                                                                                                                                                                                                                                                                                                                                                                                                                                                                                                                                                                                                                                                                                                                                                                                   |
| Isolation Min         | 16.0~25.0 dB                                                                                                                                                                                                                                                                                                                                                                                                                                                                                                                                                                                                                                                                                                                                                                                                                                                                                                                                                                                                                                                                                                                                                                                                                                                                                                                                                                                                                                                                                                                                                                                                                                                                                                                                                                                                                                                                                                                                                                                                                                                                                                                   |
| Forward Power         | 100 W                                                                                                                                                                                                                                                                                                                                                                                                                                                                                                                                                                                                                                                                                                                                                                                                                                                                                                                                                                                                                                                                                                                                                                                                                                                                                                                                                                                                                                                                                                                                                                                                                                                                                                                                                                                                                                                                                                                                                                                                                                                                                                                          |
| Reverse Power         | 30 W                                                                                                                                                                                                                                                                                                                                                                                                                                                                                                                                                                                                                                                                                                                                                                                                                                                                                                                                                                                                                                                                                                                                                                                                                                                                                                                                                                                                                                                                                                                                                                                                                                                                                                                                                                                                                                                                                                                                                                                                                                                                                                                           |
| VSWR Max              | 1.15~1.40                                                                                                                                                                                                                                                                                                                                                                                                                                                                                                                                                                                                                                                                                                                                                                                                                                                                                                                                                                                                                                                                                                                                                                                                                                                                                                                                                                                                                                                                                                                                                                                                                                                                                                                                                                                                                                                                                                                                                                                                                                                                                                                      |
| Impedance             | 50 Ω                                                                                                                                                                                                                                                                                                                                                                                                                                                                                                                                                                                                                                                                                                                                                                                                                                                                                                                                                                                                                                                                                                                                                                                                                                                                                                                                                                                                                                                                                                                                                                                                                                                                                                                                                                                                                                                                                                                                                                                                                                                                                                                           |
| Connector Type        | ТАВ                                                                                                                                                                                                                                                                                                                                                                                                                                                                                                                                                                                                                                                                                                                                                                                                                                                                                                                                                                                                                                                                                                                                                                                                                                                                                                                                                                                                                                                                                                                                                                                                                                                                                                                                                                                                                                                                                                                                                                                                                                                                                                                            |
| Size                  | 19×19×8.6 mm                                                                                                                                                                                                                                                                                                                                                                                                                                                                                                                                                                                                                                                                                                                                                                                                                                                                                                                                                                                                                                                                                                                                                                                                                                                                                                                                                                                                                                                                                                                                                                                                                                                                                                                                                                                                                                                                                                                                                                                                                                                                                                                   |
| Weight                | I and the second |
| Operating Temperature | -40~+85 °C                                                                                                                                                                                                                                                                                                                                                                                                                                                                                                                                                                                                                                                                                                                                                                                                                                                                                                                                                                                                                                                                                                                                                                                                                                                                                                                                                                                                                                                                                                                                                                                                                                                                                                                                                                                                                                                                                                                                                                                                                                                                                                                     |
| Storage Temperature   |                                                                                                                                                                                                                                                                                                                                                                                                                                                                                                                                                                                                                                                                                                                                                                                                                                                                                                                                                                                                                                                                                                                                                                                                                                                                                                                                                                                                                                                                                                                                                                                                                                                                                                                                                                                                                                                                                                                                                                                                                                                                                                                                |
| ROHS Compliant        | Yes                                                                                                                                                                                                                                                                                                                                                                                                                                                                                                                                                                                                                                                                                                                                                                                                                                                                                                                                                                                                                                                                                                                                                                                                                                                                                                                                                                                                                                                                                                                                                                                                                                                                                                                                                                                                                                                                                                                                                                                                                                                                                                                            |