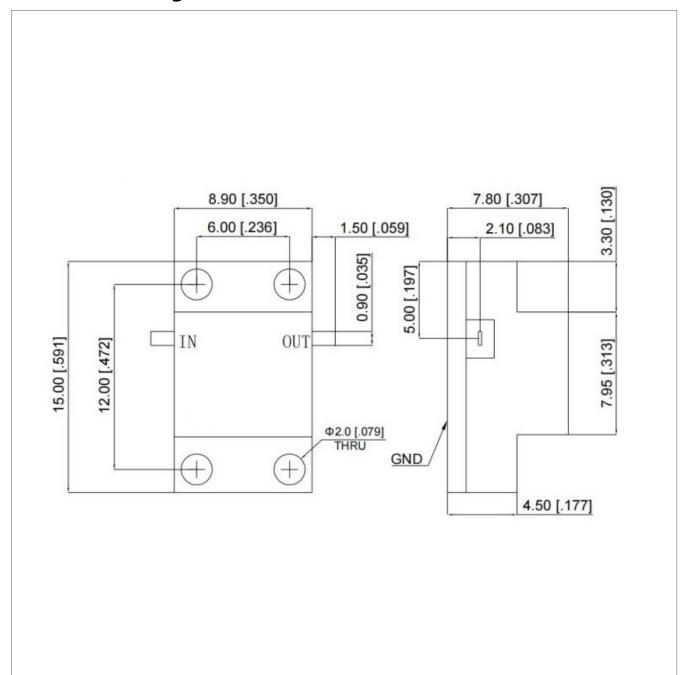

## **General Parameters**

| Frequency Range       | 5.0~30.0 GHz                                                                                                                                                                                                                                                                                                                                                                                                                                                                                                                                                                                                                                                                                                                                                                                                                                                                                                                                                                                                                                                                                                                                                                                                                                                                                                                                                                                                                                                                                                                                                                                                                                                                                                                                                                                                                                                                                                                                                                                                                                                                                                                   |
|-----------------------|--------------------------------------------------------------------------------------------------------------------------------------------------------------------------------------------------------------------------------------------------------------------------------------------------------------------------------------------------------------------------------------------------------------------------------------------------------------------------------------------------------------------------------------------------------------------------------------------------------------------------------------------------------------------------------------------------------------------------------------------------------------------------------------------------------------------------------------------------------------------------------------------------------------------------------------------------------------------------------------------------------------------------------------------------------------------------------------------------------------------------------------------------------------------------------------------------------------------------------------------------------------------------------------------------------------------------------------------------------------------------------------------------------------------------------------------------------------------------------------------------------------------------------------------------------------------------------------------------------------------------------------------------------------------------------------------------------------------------------------------------------------------------------------------------------------------------------------------------------------------------------------------------------------------------------------------------------------------------------------------------------------------------------------------------------------------------------------------------------------------------------|
| Bandwidth Max         | 40%                                                                                                                                                                                                                                                                                                                                                                                                                                                                                                                                                                                                                                                                                                                                                                                                                                                                                                                                                                                                                                                                                                                                                                                                                                                                                                                                                                                                                                                                                                                                                                                                                                                                                                                                                                                                                                                                                                                                                                                                                                                                                                                            |
| Insertion Loss Max    | 0.30~0.60 dB                                                                                                                                                                                                                                                                                                                                                                                                                                                                                                                                                                                                                                                                                                                                                                                                                                                                                                                                                                                                                                                                                                                                                                                                                                                                                                                                                                                                                                                                                                                                                                                                                                                                                                                                                                                                                                                                                                                                                                                                                                                                                                                   |
| Isolation Min         | 16.0~23.0 dB                                                                                                                                                                                                                                                                                                                                                                                                                                                                                                                                                                                                                                                                                                                                                                                                                                                                                                                                                                                                                                                                                                                                                                                                                                                                                                                                                                                                                                                                                                                                                                                                                                                                                                                                                                                                                                                                                                                                                                                                                                                                                                                   |
| Forward Power         | 30 W                                                                                                                                                                                                                                                                                                                                                                                                                                                                                                                                                                                                                                                                                                                                                                                                                                                                                                                                                                                                                                                                                                                                                                                                                                                                                                                                                                                                                                                                                                                                                                                                                                                                                                                                                                                                                                                                                                                                                                                                                                                                                                                           |
| Reverse Power         | 5 W                                                                                                                                                                                                                                                                                                                                                                                                                                                                                                                                                                                                                                                                                                                                                                                                                                                                                                                                                                                                                                                                                                                                                                                                                                                                                                                                                                                                                                                                                                                                                                                                                                                                                                                                                                                                                                                                                                                                                                                                                                                                                                                            |
| VSWR Max              | 1.20~1.45                                                                                                                                                                                                                                                                                                                                                                                                                                                                                                                                                                                                                                                                                                                                                                                                                                                                                                                                                                                                                                                                                                                                                                                                                                                                                                                                                                                                                                                                                                                                                                                                                                                                                                                                                                                                                                                                                                                                                                                                                                                                                                                      |
| Impedance             | 50 Ω                                                                                                                                                                                                                                                                                                                                                                                                                                                                                                                                                                                                                                                                                                                                                                                                                                                                                                                                                                                                                                                                                                                                                                                                                                                                                                                                                                                                                                                                                                                                                                                                                                                                                                                                                                                                                                                                                                                                                                                                                                                                                                                           |
| Connector Type        | ТАВ                                                                                                                                                                                                                                                                                                                                                                                                                                                                                                                                                                                                                                                                                                                                                                                                                                                                                                                                                                                                                                                                                                                                                                                                                                                                                                                                                                                                                                                                                                                                                                                                                                                                                                                                                                                                                                                                                                                                                                                                                                                                                                                            |
| Size                  | 8.9×15×7.8 mm                                                                                                                                                                                                                                                                                                                                                                                                                                                                                                                                                                                                                                                                                                                                                                                                                                                                                                                                                                                                                                                                                                                                                                                                                                                                                                                                                                                                                                                                                                                                                                                                                                                                                                                                                                                                                                                                                                                                                                                                                                                                                                                  |
| Weight                | I and the second |
| Operating Temperature | -40~+85 °C                                                                                                                                                                                                                                                                                                                                                                                                                                                                                                                                                                                                                                                                                                                                                                                                                                                                                                                                                                                                                                                                                                                                                                                                                                                                                                                                                                                                                                                                                                                                                                                                                                                                                                                                                                                                                                                                                                                                                                                                                                                                                                                     |
| Storage Temperature   | 1                                                                                                                                                                                                                                                                                                                                                                                                                                                                                                                                                                                                                                                                                                                                                                                                                                                                                                                                                                                                                                                                                                                                                                                                                                                                                                                                                                                                                                                                                                                                                                                                                                                                                                                                                                                                                                                                                                                                                                                                                                                                                                                              |
| ROHS Compliant        | Yes                                                                                                                                                                                                                                                                                                                                                                                                                                                                                                                                                                                                                                                                                                                                                                                                                                                                                                                                                                                                                                                                                                                                                                                                                                                                                                                                                                                                                                                                                                                                                                                                                                                                                                                                                                                                                                                                                                                                                                                                                                                                                                                            |

## **Outline Drawing (mm)**