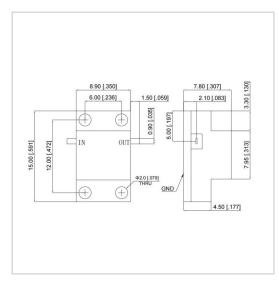

## **General Parameters**

| Frequency Range       | 5.0~30.0 GHz                                                                                                                                                                                                                                                                                                                                                                                                                                                                                                                                                                                                                                                                                                                                                                                                                                                                                                                                                                                                                                                                                                                                                                                                                                                                                                                                                                                                                                                                                                                                                                                                                                                                                                                                                                                                                                                                                                                                                                                                                                                                                                                   |
|-----------------------|--------------------------------------------------------------------------------------------------------------------------------------------------------------------------------------------------------------------------------------------------------------------------------------------------------------------------------------------------------------------------------------------------------------------------------------------------------------------------------------------------------------------------------------------------------------------------------------------------------------------------------------------------------------------------------------------------------------------------------------------------------------------------------------------------------------------------------------------------------------------------------------------------------------------------------------------------------------------------------------------------------------------------------------------------------------------------------------------------------------------------------------------------------------------------------------------------------------------------------------------------------------------------------------------------------------------------------------------------------------------------------------------------------------------------------------------------------------------------------------------------------------------------------------------------------------------------------------------------------------------------------------------------------------------------------------------------------------------------------------------------------------------------------------------------------------------------------------------------------------------------------------------------------------------------------------------------------------------------------------------------------------------------------------------------------------------------------------------------------------------------------|
| Bandwidth Max         | 40%                                                                                                                                                                                                                                                                                                                                                                                                                                                                                                                                                                                                                                                                                                                                                                                                                                                                                                                                                                                                                                                                                                                                                                                                                                                                                                                                                                                                                                                                                                                                                                                                                                                                                                                                                                                                                                                                                                                                                                                                                                                                                                                            |
| Insertion Loss Max    | 0.30~0.60 dB                                                                                                                                                                                                                                                                                                                                                                                                                                                                                                                                                                                                                                                                                                                                                                                                                                                                                                                                                                                                                                                                                                                                                                                                                                                                                                                                                                                                                                                                                                                                                                                                                                                                                                                                                                                                                                                                                                                                                                                                                                                                                                                   |
| Isolation Min         | 16.0~23.0 dB                                                                                                                                                                                                                                                                                                                                                                                                                                                                                                                                                                                                                                                                                                                                                                                                                                                                                                                                                                                                                                                                                                                                                                                                                                                                                                                                                                                                                                                                                                                                                                                                                                                                                                                                                                                                                                                                                                                                                                                                                                                                                                                   |
| Forward Power         | 30 W                                                                                                                                                                                                                                                                                                                                                                                                                                                                                                                                                                                                                                                                                                                                                                                                                                                                                                                                                                                                                                                                                                                                                                                                                                                                                                                                                                                                                                                                                                                                                                                                                                                                                                                                                                                                                                                                                                                                                                                                                                                                                                                           |
| Reverse Power         | 5 W                                                                                                                                                                                                                                                                                                                                                                                                                                                                                                                                                                                                                                                                                                                                                                                                                                                                                                                                                                                                                                                                                                                                                                                                                                                                                                                                                                                                                                                                                                                                                                                                                                                                                                                                                                                                                                                                                                                                                                                                                                                                                                                            |
| VSWR Max              | 1.20~1.45                                                                                                                                                                                                                                                                                                                                                                                                                                                                                                                                                                                                                                                                                                                                                                                                                                                                                                                                                                                                                                                                                                                                                                                                                                                                                                                                                                                                                                                                                                                                                                                                                                                                                                                                                                                                                                                                                                                                                                                                                                                                                                                      |
| Impedance             | 50 Ω                                                                                                                                                                                                                                                                                                                                                                                                                                                                                                                                                                                                                                                                                                                                                                                                                                                                                                                                                                                                                                                                                                                                                                                                                                                                                                                                                                                                                                                                                                                                                                                                                                                                                                                                                                                                                                                                                                                                                                                                                                                                                                                           |
| Connector Type        | ТАВ                                                                                                                                                                                                                                                                                                                                                                                                                                                                                                                                                                                                                                                                                                                                                                                                                                                                                                                                                                                                                                                                                                                                                                                                                                                                                                                                                                                                                                                                                                                                                                                                                                                                                                                                                                                                                                                                                                                                                                                                                                                                                                                            |
| Size                  | 8.9×15×7.8 mm                                                                                                                                                                                                                                                                                                                                                                                                                                                                                                                                                                                                                                                                                                                                                                                                                                                                                                                                                                                                                                                                                                                                                                                                                                                                                                                                                                                                                                                                                                                                                                                                                                                                                                                                                                                                                                                                                                                                                                                                                                                                                                                  |
| Weight                | I and the second |
| Operating Temperature | -40~+85 °C                                                                                                                                                                                                                                                                                                                                                                                                                                                                                                                                                                                                                                                                                                                                                                                                                                                                                                                                                                                                                                                                                                                                                                                                                                                                                                                                                                                                                                                                                                                                                                                                                                                                                                                                                                                                                                                                                                                                                                                                                                                                                                                     |
| Storage Temperature   | 1                                                                                                                                                                                                                                                                                                                                                                                                                                                                                                                                                                                                                                                                                                                                                                                                                                                                                                                                                                                                                                                                                                                                                                                                                                                                                                                                                                                                                                                                                                                                                                                                                                                                                                                                                                                                                                                                                                                                                                                                                                                                                                                              |
| ROHS Compliant        | Yes                                                                                                                                                                                                                                                                                                                                                                                                                                                                                                                                                                                                                                                                                                                                                                                                                                                                                                                                                                                                                                                                                                                                                                                                                                                                                                                                                                                                                                                                                                                                                                                                                                                                                                                                                                                                                                                                                                                                                                                                                                                                                                                            |

## **Outline Drawing (mm)**