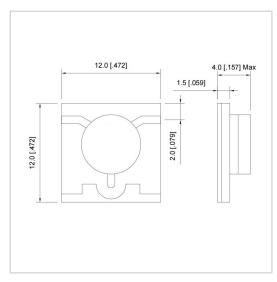

## **General Parameters**

| Frequency Range       | 3.9~5.9 GHz                                                                                                                                                                                                                                                                                                                                                                                                                                                                                                                                                                                                                                                                                                                                                                                                                                                                                                                                                                                                                                                                                                                                                                                                                                                                                                                                                                                                                                                                                                                                                                                                                                                                                                                                                                                                                                                                                                                                                                                                                                                                                                                    |
|-----------------------|--------------------------------------------------------------------------------------------------------------------------------------------------------------------------------------------------------------------------------------------------------------------------------------------------------------------------------------------------------------------------------------------------------------------------------------------------------------------------------------------------------------------------------------------------------------------------------------------------------------------------------------------------------------------------------------------------------------------------------------------------------------------------------------------------------------------------------------------------------------------------------------------------------------------------------------------------------------------------------------------------------------------------------------------------------------------------------------------------------------------------------------------------------------------------------------------------------------------------------------------------------------------------------------------------------------------------------------------------------------------------------------------------------------------------------------------------------------------------------------------------------------------------------------------------------------------------------------------------------------------------------------------------------------------------------------------------------------------------------------------------------------------------------------------------------------------------------------------------------------------------------------------------------------------------------------------------------------------------------------------------------------------------------------------------------------------------------------------------------------------------------|
| Bandwidth Max         | 25%                                                                                                                                                                                                                                                                                                                                                                                                                                                                                                                                                                                                                                                                                                                                                                                                                                                                                                                                                                                                                                                                                                                                                                                                                                                                                                                                                                                                                                                                                                                                                                                                                                                                                                                                                                                                                                                                                                                                                                                                                                                                                                                            |
| Insertion Loss Max    | 0.40~0.70 dB                                                                                                                                                                                                                                                                                                                                                                                                                                                                                                                                                                                                                                                                                                                                                                                                                                                                                                                                                                                                                                                                                                                                                                                                                                                                                                                                                                                                                                                                                                                                                                                                                                                                                                                                                                                                                                                                                                                                                                                                                                                                                                                   |
| Isolation Min         | 17.0~20.0 dB                                                                                                                                                                                                                                                                                                                                                                                                                                                                                                                                                                                                                                                                                                                                                                                                                                                                                                                                                                                                                                                                                                                                                                                                                                                                                                                                                                                                                                                                                                                                                                                                                                                                                                                                                                                                                                                                                                                                                                                                                                                                                                                   |
| Forward Power         | 15 W                                                                                                                                                                                                                                                                                                                                                                                                                                                                                                                                                                                                                                                                                                                                                                                                                                                                                                                                                                                                                                                                                                                                                                                                                                                                                                                                                                                                                                                                                                                                                                                                                                                                                                                                                                                                                                                                                                                                                                                                                                                                                                                           |
| Reverse Power         | 5 W                                                                                                                                                                                                                                                                                                                                                                                                                                                                                                                                                                                                                                                                                                                                                                                                                                                                                                                                                                                                                                                                                                                                                                                                                                                                                                                                                                                                                                                                                                                                                                                                                                                                                                                                                                                                                                                                                                                                                                                                                                                                                                                            |
| VSWR Max              | 1.20~1.35                                                                                                                                                                                                                                                                                                                                                                                                                                                                                                                                                                                                                                                                                                                                                                                                                                                                                                                                                                                                                                                                                                                                                                                                                                                                                                                                                                                                                                                                                                                                                                                                                                                                                                                                                                                                                                                                                                                                                                                                                                                                                                                      |
| Impedance             | 50 Ω                                                                                                                                                                                                                                                                                                                                                                                                                                                                                                                                                                                                                                                                                                                                                                                                                                                                                                                                                                                                                                                                                                                                                                                                                                                                                                                                                                                                                                                                                                                                                                                                                                                                                                                                                                                                                                                                                                                                                                                                                                                                                                                           |
| Connector Type        | Microstrip                                                                                                                                                                                                                                                                                                                                                                                                                                                                                                                                                                                                                                                                                                                                                                                                                                                                                                                                                                                                                                                                                                                                                                                                                                                                                                                                                                                                                                                                                                                                                                                                                                                                                                                                                                                                                                                                                                                                                                                                                                                                                                                     |
| Size                  | 12×12×4 mm                                                                                                                                                                                                                                                                                                                                                                                                                                                                                                                                                                                                                                                                                                                                                                                                                                                                                                                                                                                                                                                                                                                                                                                                                                                                                                                                                                                                                                                                                                                                                                                                                                                                                                                                                                                                                                                                                                                                                                                                                                                                                                                     |
| Weight                | I and the second |
| Operating Temperature | -55~+85 °C                                                                                                                                                                                                                                                                                                                                                                                                                                                                                                                                                                                                                                                                                                                                                                                                                                                                                                                                                                                                                                                                                                                                                                                                                                                                                                                                                                                                                                                                                                                                                                                                                                                                                                                                                                                                                                                                                                                                                                                                                                                                                                                     |
| Storage Temperature   | 1                                                                                                                                                                                                                                                                                                                                                                                                                                                                                                                                                                                                                                                                                                                                                                                                                                                                                                                                                                                                                                                                                                                                                                                                                                                                                                                                                                                                                                                                                                                                                                                                                                                                                                                                                                                                                                                                                                                                                                                                                                                                                                                              |
| ROHS Compliant        | Yes                                                                                                                                                                                                                                                                                                                                                                                                                                                                                                                                                                                                                                                                                                                                                                                                                                                                                                                                                                                                                                                                                                                                                                                                                                                                                                                                                                                                                                                                                                                                                                                                                                                                                                                                                                                                                                                                                                                                                                                                                                                                                                                            |

## **Outline Drawing (mm)**