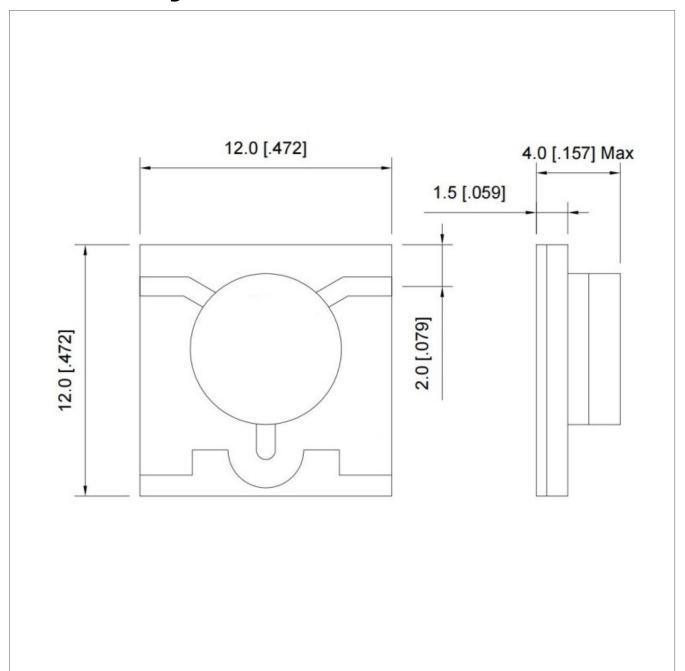

## **General Parameters**

| Frequency Range       | 3.9~5.9 GHz                                                                                                                                                                                                                                                                                                                                                                                                                                                                                                                                                                                                                                                                                                                                                                                                                                                                                                                                                                                                                                                                                                                                                                                                                                                                                                                                                                                                                                                                                                                                                                                                                                                                                                                                                                                                                                                                                                                                                                                                                                                                                                                    |
|-----------------------|--------------------------------------------------------------------------------------------------------------------------------------------------------------------------------------------------------------------------------------------------------------------------------------------------------------------------------------------------------------------------------------------------------------------------------------------------------------------------------------------------------------------------------------------------------------------------------------------------------------------------------------------------------------------------------------------------------------------------------------------------------------------------------------------------------------------------------------------------------------------------------------------------------------------------------------------------------------------------------------------------------------------------------------------------------------------------------------------------------------------------------------------------------------------------------------------------------------------------------------------------------------------------------------------------------------------------------------------------------------------------------------------------------------------------------------------------------------------------------------------------------------------------------------------------------------------------------------------------------------------------------------------------------------------------------------------------------------------------------------------------------------------------------------------------------------------------------------------------------------------------------------------------------------------------------------------------------------------------------------------------------------------------------------------------------------------------------------------------------------------------------|
| Bandwidth Max         | 25%                                                                                                                                                                                                                                                                                                                                                                                                                                                                                                                                                                                                                                                                                                                                                                                                                                                                                                                                                                                                                                                                                                                                                                                                                                                                                                                                                                                                                                                                                                                                                                                                                                                                                                                                                                                                                                                                                                                                                                                                                                                                                                                            |
| Insertion Loss Max    | 0.40~0.70 dB                                                                                                                                                                                                                                                                                                                                                                                                                                                                                                                                                                                                                                                                                                                                                                                                                                                                                                                                                                                                                                                                                                                                                                                                                                                                                                                                                                                                                                                                                                                                                                                                                                                                                                                                                                                                                                                                                                                                                                                                                                                                                                                   |
| Isolation Min         | 17.0~20.0 dB                                                                                                                                                                                                                                                                                                                                                                                                                                                                                                                                                                                                                                                                                                                                                                                                                                                                                                                                                                                                                                                                                                                                                                                                                                                                                                                                                                                                                                                                                                                                                                                                                                                                                                                                                                                                                                                                                                                                                                                                                                                                                                                   |
| Forward Power         | 15 W                                                                                                                                                                                                                                                                                                                                                                                                                                                                                                                                                                                                                                                                                                                                                                                                                                                                                                                                                                                                                                                                                                                                                                                                                                                                                                                                                                                                                                                                                                                                                                                                                                                                                                                                                                                                                                                                                                                                                                                                                                                                                                                           |
| Reverse Power         | 5 W                                                                                                                                                                                                                                                                                                                                                                                                                                                                                                                                                                                                                                                                                                                                                                                                                                                                                                                                                                                                                                                                                                                                                                                                                                                                                                                                                                                                                                                                                                                                                                                                                                                                                                                                                                                                                                                                                                                                                                                                                                                                                                                            |
| VSWR Max              | 1.20~1.35                                                                                                                                                                                                                                                                                                                                                                                                                                                                                                                                                                                                                                                                                                                                                                                                                                                                                                                                                                                                                                                                                                                                                                                                                                                                                                                                                                                                                                                                                                                                                                                                                                                                                                                                                                                                                                                                                                                                                                                                                                                                                                                      |
| Impedance             | 50 Ω                                                                                                                                                                                                                                                                                                                                                                                                                                                                                                                                                                                                                                                                                                                                                                                                                                                                                                                                                                                                                                                                                                                                                                                                                                                                                                                                                                                                                                                                                                                                                                                                                                                                                                                                                                                                                                                                                                                                                                                                                                                                                                                           |
| Connector Type        | Microstrip                                                                                                                                                                                                                                                                                                                                                                                                                                                                                                                                                                                                                                                                                                                                                                                                                                                                                                                                                                                                                                                                                                                                                                                                                                                                                                                                                                                                                                                                                                                                                                                                                                                                                                                                                                                                                                                                                                                                                                                                                                                                                                                     |
| Size                  | 12×12×4 mm                                                                                                                                                                                                                                                                                                                                                                                                                                                                                                                                                                                                                                                                                                                                                                                                                                                                                                                                                                                                                                                                                                                                                                                                                                                                                                                                                                                                                                                                                                                                                                                                                                                                                                                                                                                                                                                                                                                                                                                                                                                                                                                     |
| Weight                | I and the second |
| Operating Temperature | -55~+85 °C                                                                                                                                                                                                                                                                                                                                                                                                                                                                                                                                                                                                                                                                                                                                                                                                                                                                                                                                                                                                                                                                                                                                                                                                                                                                                                                                                                                                                                                                                                                                                                                                                                                                                                                                                                                                                                                                                                                                                                                                                                                                                                                     |
| Storage Temperature   | 1                                                                                                                                                                                                                                                                                                                                                                                                                                                                                                                                                                                                                                                                                                                                                                                                                                                                                                                                                                                                                                                                                                                                                                                                                                                                                                                                                                                                                                                                                                                                                                                                                                                                                                                                                                                                                                                                                                                                                                                                                                                                                                                              |
| ROHS Compliant        | Yes                                                                                                                                                                                                                                                                                                                                                                                                                                                                                                                                                                                                                                                                                                                                                                                                                                                                                                                                                                                                                                                                                                                                                                                                                                                                                                                                                                                                                                                                                                                                                                                                                                                                                                                                                                                                                                                                                                                                                                                                                                                                                                                            |

## **Outline Drawing (mm)**