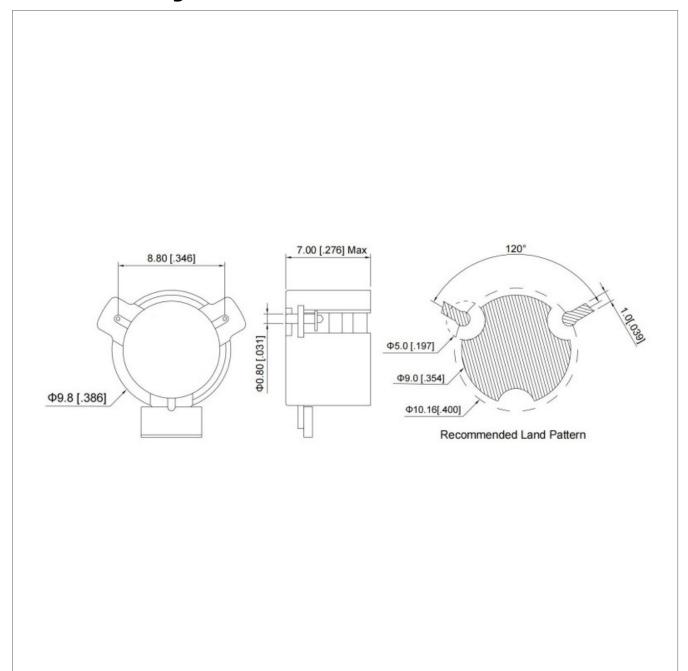

|
|-------------|---------------------------------------|
| Description | 2.4 to 6.0 GHz Surface Mount Isolator |

## **General Parameters**

| Frequency Range       | 2.4~6.0 GHz  |
|-----------------------|--------------|
| Bandwidth Max         | 20%          |
| Insertion Loss Max    | 0.30~0.50 dB |
| Isolation Min         | 18.0~21.0 dB |
| Forward Power         | 30 W         |
| Reverse Power         | 10 W         |
| VSWR Max              | 1.20~1.25    |
| Impedance             | 50 Ω         |
| Connector Type        | SMT          |
| Size                  | Φ9.8×7 mm    |
| Weight                | /            |
| Operating Temperature | -40~+85 °C   |
| Storage Temperature   | /            |
| ROHS Compliant        | Yes          |



## Outline Drawing (mm)