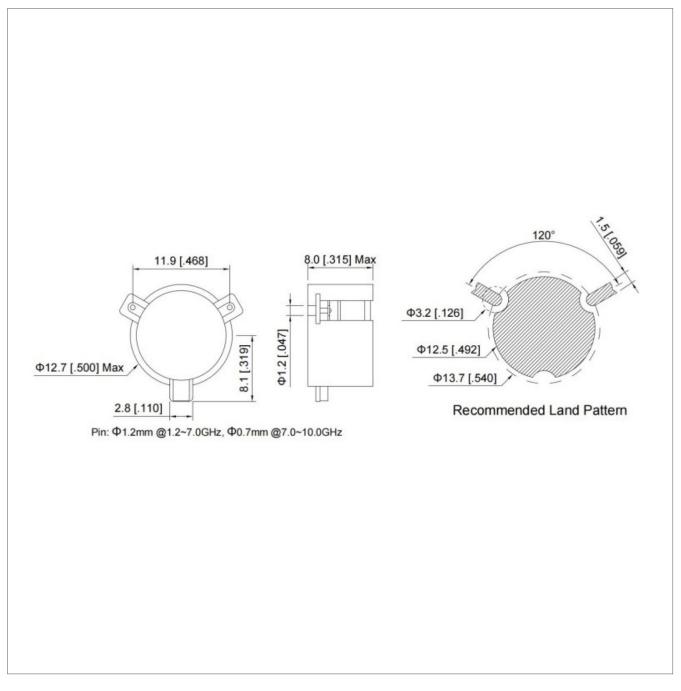

-------------------------|
| Description | 0.7 to 10.0 GHz Surface Mount Isolator |

## **General Parameters**

|                       | 2            |
|-----------------------|--------------|
| Frequency Range       | 0.7~10.0 GHz |
| Bandwidth Max         | 20%          |
| Insertion Loss Max    | 0.30~0.70 dB |
| Isolation Min         | 15.0~23.0 dB |
| Forward Power         | 30 W         |
| Reverse Power         | 10 W         |
| VSWR Max              | 1.25~1.50    |
| Impedance             | 50 Ω         |
| Connector Type        | SMT          |
| Size                  | Φ12.7×8 mm   |
| Weight                | 1            |
| Operating Temperature | -40~+85 °C   |
| Storage Temperature   | 1            |
| ROHS Compliant        | Yes          |



## **Outline Drawing (mm)**