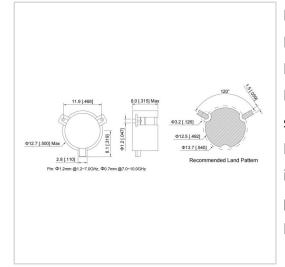

RF Solution offer a wide selection of Surface Mount Isolator for global customers. UIYSI12A is a Surface Mount Isolator in Frequency Range of 0.7~10.0 GHz. It is made of high quality materials under a high standard, the Bandwidth Max of this product is 20%, Insertion Loss Max is 0.30~0.70 dB and Isolation Min is 15.0~23.0 dB. The component has a good working performance and stability, it is ideal for handling a Forward Power of 30 W.

## **Product Details**

| Part Number | UIYSI12A                               |
|-------------|----------------------------------------|
| Description | 0.7 to 10.0 GHz Surface Mount Isolator |

## **General Parameters**

|                       | 2            |
|-----------------------|--------------|
| Frequency Range       | 0.7~10.0 GHz |
| Bandwidth M