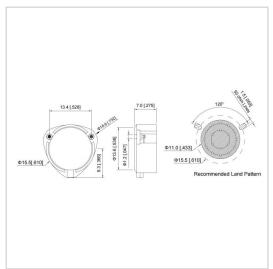

## **Outline Drawing (mm)**

## **General Parameters**

| Frequency Range       | 700~5000 MHz |
|-----------------------|--------------|
| Bandwidth Max         | 15%          |
| Insertion Loss Max    | 0.30~0.50 dB |
| Isolation Min         | 18.0~23.0 dB |
| Forward Power         | 60 W         |
| Reverse Power         | 10 W         |
| VSWR Max              | 1.25~1.30    |
| Impedance             | 50 Ω         |
| Connector Type        | SMT          |
| Size                  | Φ15.5×7 mm   |
| Weight                | /            |
| Operating Temperature | -40~+85 °C   |
| Storage Temperature   | /            |
| ROHS Compliant        | Yes          |