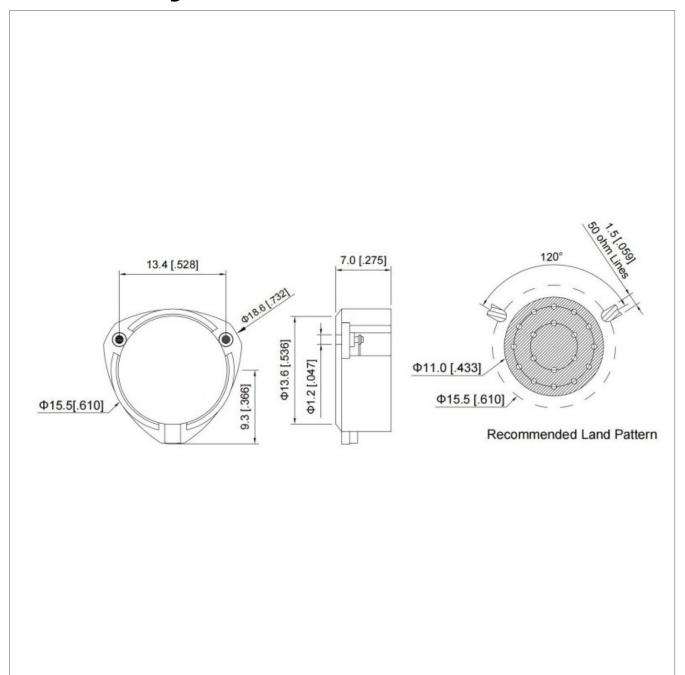

## **Outline Drawing (mm)**

## **General Parameters**

| Frequency Range       | 700~5000 MHz |
|-----------------------|--------------|
| Bandwidth Max         | 15%          |
| Insertion Loss Max    | 0.30~0.50 dB |
| Isolation Min         | 18.0~23.0 dB |
| Forward Power         | 60 W         |
| Reverse Power         | 10 W         |
| VSWR Max              | 1.25~1.30    |
| Impedance             | 50 Ω         |
| Connector Type        | SMT          |
| Size                  | Φ15.5×7 mm   |
| Weight                | /            |
| Operating Temperature | -40~+85 °C   |
| Storage Temperature   | /            |
| ROHS Compliant        | Yes          |