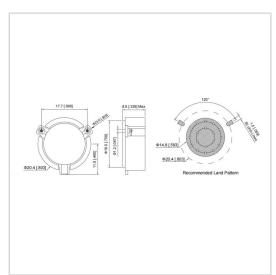

## **Outline Drawing (mm)**

## **General Parameters**

| Frequency Range       | 400~4200 MHz                                                                                                                                                                                                                                                                                                                                                                                                                                                                                                                                                                                                                                                                                                                                                                                                                                                                                                                                                                                                                                                                                                                                                                                                                                                                                                                                                                                                                                                                                                                                                                                                                                                                                                                                                                                                                                                                                                                                                                                                                                                                                                                   |
|-----------------------|--------------------------------------------------------------------------------------------------------------------------------------------------------------------------------------------------------------------------------------------------------------------------------------------------------------------------------------------------------------------------------------------------------------------------------------------------------------------------------------------------------------------------------------------------------------------------------------------------------------------------------------------------------------------------------------------------------------------------------------------------------------------------------------------------------------------------------------------------------------------------------------------------------------------------------------------------------------------------------------------------------------------------------------------------------------------------------------------------------------------------------------------------------------------------------------------------------------------------------------------------------------------------------------------------------------------------------------------------------------------------------------------------------------------------------------------------------------------------------------------------------------------------------------------------------------------------------------------------------------------------------------------------------------------------------------------------------------------------------------------------------------------------------------------------------------------------------------------------------------------------------------------------------------------------------------------------------------------------------------------------------------------------------------------------------------------------------------------------------------------------------|
| Bandwidth Max         | 16%                                                                                                                                                                                                                                                                                                                                                                                                                                                                                                                                                                                                                                                                                                                                                                                                                                                                                                                                                                                                                                                                                                                                                                                                                                                                                                                                                                                                                                                                                                                                                                                                                                                                                                                                                                                                                                                                                                                                                                                                                                                                                                                            |
| Insertion Loss Max    | 0.25~0.70 dB                                                                                                                                                                                                                                                                                                                                                                                                                                                                                                                                                                                                                                                                                                                                                                                                                                                                                                                                                                                                                                                                                                                                                                                                                                                                                                                                                                                                                                                                                                                                                                                                                                                                                                                                                                                                                                                                                                                                                                                                                                                                                                                   |
| Isolation Min         | 18.0~25.0 dB                                                                                                                                                                                                                                                                                                                                                                                                                                                                                                                                                                                                                                                                                                                                                                                                                                                                                                                                                                                                                                                                                                                                                                                                                                                                                                                                                                                                                                                                                                                                                                                                                                                                                                                                                                                                                                                                                                                                                                                                                                                                                                                   |
| Forward Power         | 60 W                                                                                                                                                                                                                                                                                                                                                                                                                                                                                                                                                                                                                                                                                                                                                                                                                                                                                                                                                                                                                                                                                                                                                                                                                                                                                                                                                                                                                                                                                                                                                                                                                                                                                                                                                                                                                                                                                                                                                                                                                                                                                                                           |
| Reverse Power         | 10 W                                                                                                                                                                                                                                                                                                                                                                                                                                                                                                                                                                                                                                                                                                                                                                                                                                                                                                                                                                                                                                                                                                                                                                                                                                                                                                                                                                                                                                                                                                                                                                                                                                                                                                                                                                                                                                                                                                                                                                                                                                                                                                                           |
| VSWR Max              | 1.15~1.40                                                                                                                                                                                                                                                                                                                                                                                                                                                                                                                                                                                                                                                                                                                                                                                                                                                                                                                                                                                                                                                                                                                                                                                                                                                                                                                                                                                                                                                                                                                                                                                                                                                                                                                                                                                                                                                                                                                                                                                                                                                                                                                      |
| Impedance             | 50 Ω                                                                                                                                                                                                                                                                                                                                                                                                                                                                                                                                                                                                                                                                                                                                                                                                                                                                                                                                                                                                                                                                                                                                                                                                                                                                                                                                                                                                                                                                                                                                                                                                                                                                                                                                                                                                                                                                                                                                                                                                                                                                                                                           |
| Connector Type        | SMT                                                                                                                                                                                                                                                                                                                                                                                                                                                                                                                                                                                                                                                                                                                                                                                                                                                                                                                                                                                                                                                                                                                                                                                                                                                                                                                                                                                                                                                                                                                                                                                                                                                                                                                                                                                                                                                                                                                                                                                                                                                                                                                            |
| Size                  | Φ20.4×8.6 mm                                                                                                                                                                                                                                                                                                                                                                                                                                                                                                                                                                                                                                                                                                                                                                                                                                                                                                                                                                                                                                                                                                                                                                                                                                                                                                                                                                                                                                                                                                                                                                                                                                                                                                                                                                                                                                                                                                                                                                                                                                                                                                                   |
| Weight                | I and the second |
| Operating Temperature | -40~+85 °C                                                                                                                                                                                                                                                                                                                                                                                                                                                                                                                                                                                                                                                                                                                                                                                                                                                                                                                                                                                                                                                                                                                                                                                                                                                                                                                                                                                                                                                                                                                                                                                                                                                                                                                                                                                                                                                                                                                                                                                                                                                                                                                     |
| Storage Temperature   | 1                                                                                                                                                                                                                                                                                                                                                                                                                                                                                                                                                                                                                                                                                                                                                                                                                                                                                                                                                                                                                                                                                                                                                                                                                                                                                                                                                                                                                                                                                                                                                                                                                                                                                                                                                                                                                                                                                                                                                                                                                                                                                                                              |
| ROHS Compliant        | Yes                                                                                                                                                                                                                                                                                                                                                                                                                                                                                                                                                                                                                                                                                                                                                                                                                                                                                                                                                                                                                                                                                                                                                                                                                                                                                                                                                                                                                                                                                                                                                                                                                                                                                                                                                                                                                                                                                                                                                                                                                                                                                                                            |