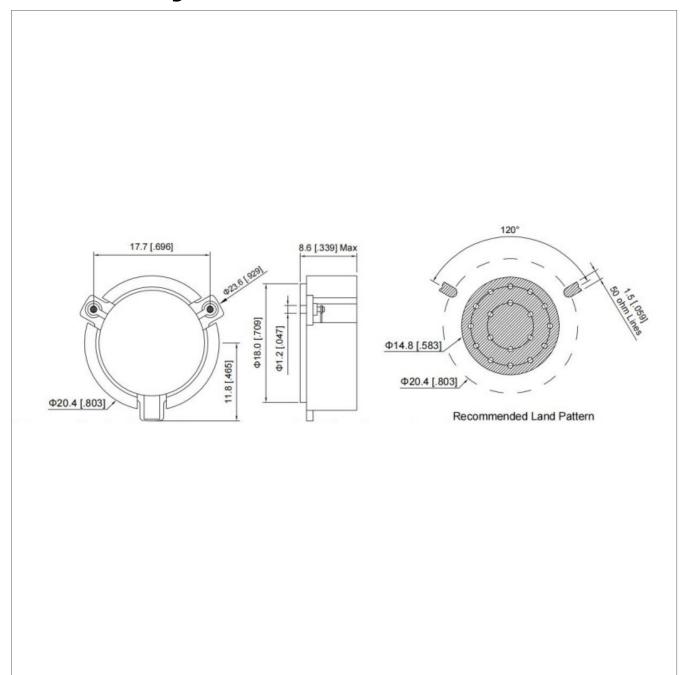

## **Outline Drawing (mm)**

## **General Parameters**

| Frequency Range       | 400~4200 MHz                                                                                                                                                                                                                                                                                                                                                                                                                                                                                                                                                                                                                                                                                                                                                                                                                                                                                                                                                                                                                                                                                                                                                                                                                                                                                                                                                                                                                                                                                                                                                                                                                                                                                                                                                                                                                                                                                                                                                                                                                                                                                                                   |
|-----------------------|--------------------------------------------------------------------------------------------------------------------------------------------------------------------------------------------------------------------------------------------------------------------------------------------------------------------------------------------------------------------------------------------------------------------------------------------------------------------------------------------------------------------------------------------------------------------------------------------------------------------------------------------------------------------------------------------------------------------------------------------------------------------------------------------------------------------------------------------------------------------------------------------------------------------------------------------------------------------------------------------------------------------------------------------------------------------------------------------------------------------------------------------------------------------------------------------------------------------------------------------------------------------------------------------------------------------------------------------------------------------------------------------------------------------------------------------------------------------------------------------------------------------------------------------------------------------------------------------------------------------------------------------------------------------------------------------------------------------------------------------------------------------------------------------------------------------------------------------------------------------------------------------------------------------------------------------------------------------------------------------------------------------------------------------------------------------------------------------------------------------------------|
| Bandwidth Max         | 16%                                                                                                                                                                                                                                                                                                                                                                                                                                                                                                                                                                                                                                                                                                                                                                                                                                                                                                                                                                                                                                                                                                                                                                                                                                                                                                                                                                                                                                                                                                                                                                                                                                                                                                                                                                                                                                                                                                                                                                                                                                                                                                                            |
| Insertion Loss Max    | 0.25~0.70 dB                                                                                                                                                                                                                                                                                                                                                                                                                                                                                                                                                                                                                                                                                                                                                                                                                                                                                                                                                                                                                                                                                                                                                                                                                                                                                                                                                                                                                                                                                                                                                                                                                                                                                                                                                                                                                                                                                                                                                                                                                                                                                                                   |
| Isolation Min         | 18.0~25.0 dB                                                                                                                                                                                                                                                                                                                                                                                                                                                                                                                                                                                                                                                                                                                                                                                                                                                                                                                                                                                                                                                                                                                                                                                                                                                                                                                                                                                                                                                                                                                                                                                                                                                                                                                                                                                                                                                                                                                                                                                                                                                                                                                   |
| Forward Power         | 60 W                                                                                                                                                                                                                                                                                                                                                                                                                                                                                                                                                                                                                                                                                                                                                                                                                                                                                                                                                                                                                                                                                                                                                                                                                                                                                                                                                                                                                                                                                                                                                                                                                                                                                                                                                                                                                                                                                                                                                                                                                                                                                                                           |
| Reverse Power         | 10 W                                                                                                                                                                                                                                                                                                                                                                                                                                                                                                                                                                                                                                                                                                                                                                                                                                                                                                                                                                                                                                                                                                                                                                                                                                                                                                                                                                                                                                                                                                                                                                                                                                                                                                                                                                                                                                                                                                                                                                                                                                                                                                                           |
| VSWR Max              | 1.15~1.40                                                                                                                                                                                                                                                                                                                                                                                                                                                                                                                                                                                                                                                                                                                                                                                                                                                                                                                                                                                                                                                                                                                                                                                                                                                                                                                                                                                                                                                                                                                                                                                                                                                                                                                                                                                                                                                                                                                                                                                                                                                                                                                      |
| Impedance             | 50 Ω                                                                                                                                                                                                                                                                                                                                                                                                                                                                                                                                                                                                                                                                                                                                                                                                                                                                                                                                                                                                                                                                                                                                                                                                                                                                                                                                                                                                                                                                                                                                                                                                                                                                                                                                                                                                                                                                                                                                                                                                                                                                                                                           |
| Connector Type        | SMT                                                                                                                                                                                                                                                                                                                                                                                                                                                                                                                                                                                                                                                                                                                                                                                                                                                                                                                                                                                                                                                                                                                                                                                                                                                                                                                                                                                                                                                                                                                                                                                                                                                                                                                                                                                                                                                                                                                                                                                                                                                                                                                            |
| Size                  | Φ20.4×8.6 mm                                                                                                                                                                                                                                                                                                                                                                                                                                                                                                                                                                                                                                                                                                                                                                                                                                                                                                                                                                                                                                                                                                                                                                                                                                                                                                                                                                                                                                                                                                                                                                                                                                                                                                                                                                                                                                                                                                                                                                                                                                                                                                                   |
| Weight                | I and the second |
| Operating Temperature | -40~+85 °C                                                                                                                                                                                                                                                                                                                                                                                                                                                                                                                                                                                                                                                                                                                                                                                                                                                                                                                                                                                                                                                                                                                                                                                                                                                                                                                                                                                                                                                                                                                                                                                                                                                                                                                                                                                                                                                                                                                                                                                                                                                                                                                     |
| Storage Temperature   | 1                                                                                                                                                                                                                                                                                                                                                                                                                                                                                                                                                                                                                                                                                                                                                                                                                                                                                                                                                                                                                                                                                                                                                                                                                                                                                                                                                                                                                                                                                                                                                                                                                                                                                                                                                                                                                                                                                                                                                                                                                                                                                                                              |
| ROHS Compliant        | Yes                                                                                                                                                                                                                                                                                                                                                                                                                                                                                                                                                                                                                                                                                                                                                                                                                                                                                                                                                                                                                                                                                                                                                                                                                                                                                                                                                                                                                                                                                                                                                                                                                                                                                                                                                                                                                                                                                                                                                                                                                                                                                                                            |