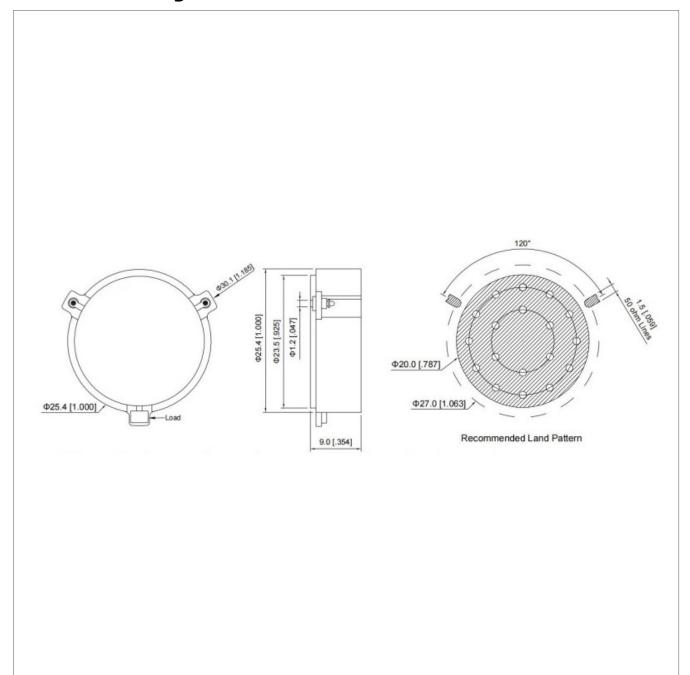

|
|-------------|----------------------------------------|
| Description | 200 to 3600 MHz Surface Mount Isolator |

## **General Parameters**

| Frequency Range       | 200~3600 MHz |
|-----------------------|--------------|
| Bandwidth Max         | 30%          |
| Insertion Loss Max    | 0.20~0.60 dB |
| Isolation Min         | 16.0~25.0 dB |
| Forward Power         | 100 W        |
| Reverse Power         | 10 W         |
| VSWR Max              | 1.15~1.45    |
| Impedance             | 50 Ω         |
| Connector Type        | SMT          |
| Size                  | Φ25.4×9 mm   |
| Weight                | I            |
| Operating Temperature | -40~+85 °C   |
| Storage Temperature   |              |
| ROHS Compliant        | Yes          |



## **Outline Drawing (mm)**