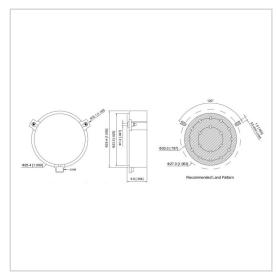

RF Solution offer a wide selection of Surface Mount Isolator for global customers. UIYSI25A is a Surface Mount Isolator in Frequency Range of  $200\sim3600$  MHz. It is made of high quality materials under a high standard, the Bandwidth Max of this product is 30%, Insertion Loss Max is  $0.20\sim0.60$  dB and Isolation Min is  $16.0\sim25.0$  dB. The component has a good working performance and stability, it is ideal for handling a Forward Power of 100 W.

## **Product Details**

| Part Number | UIYSI25A                               |
|-------------|----------------------------------------|
| Description | 200 to 3600 MHz Surface Mount Isolator |

## **General Parameters**

| Frequency Range       | 200~3600 MHz |
|-----------------------|--------------|
| Bandwidth Max         | 30%