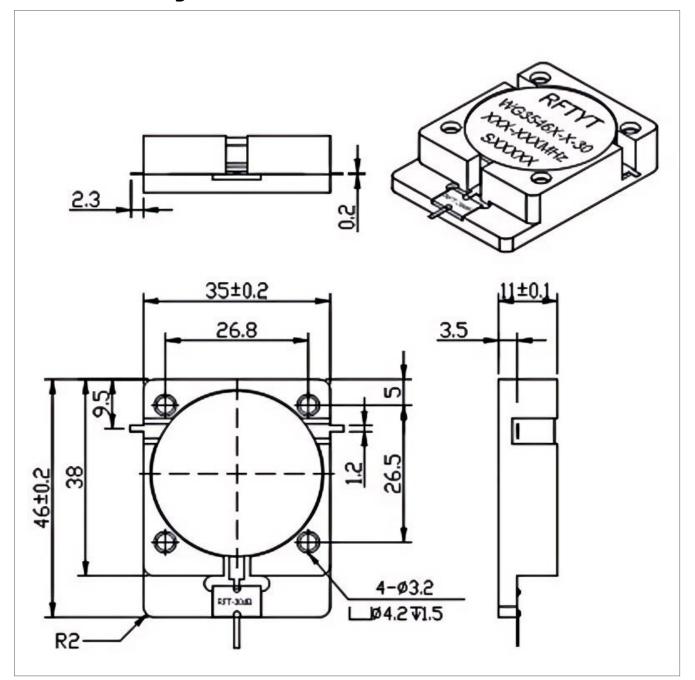

## **General Parameters**

| Frequency Range       | 300~1850 MHz                                                                                                                                                                                                                                                                                                                                                                                                                                                                                                                                                                                                                                                                                                                                                                                                                                                                                                                                                                                                                                                                                                                                                                                                                                                                                                                                                                                                                                                                                                                                                                                                                                                                                                                                                                                                                                                                                                                                                                                                                                                                                                                   |
|-----------------------|--------------------------------------------------------------------------------------------------------------------------------------------------------------------------------------------------------------------------------------------------------------------------------------------------------------------------------------------------------------------------------------------------------------------------------------------------------------------------------------------------------------------------------------------------------------------------------------------------------------------------------------------------------------------------------------------------------------------------------------------------------------------------------------------------------------------------------------------------------------------------------------------------------------------------------------------------------------------------------------------------------------------------------------------------------------------------------------------------------------------------------------------------------------------------------------------------------------------------------------------------------------------------------------------------------------------------------------------------------------------------------------------------------------------------------------------------------------------------------------------------------------------------------------------------------------------------------------------------------------------------------------------------------------------------------------------------------------------------------------------------------------------------------------------------------------------------------------------------------------------------------------------------------------------------------------------------------------------------------------------------------------------------------------------------------------------------------------------------------------------------------|
| Bandwidth Max         | 30%                                                                                                                                                                                                                                                                                                                                                                                                                                                                                                                                                                                                                                                                                                                                                                                                                                                                                                                                                                                                                                                                                                                                                                                                                                                                                                                                                                                                                                                                                                                                                                                                                                                                                                                                                                                                                                                                                                                                                                                                                                                                                                                            |
| Insertion Loss Max    | 0.20~0.80 dB                                                                                                                                                                                                                                                                                                                                                                                                                                                                                                                                                                                                                                                                                                                                                                                                                                                                                                                                                                                                                                                                                                                                                                                                                                                                                                                                                                                                                                                                                                                                                                                                                                                                                                                                                                                                                                                                                                                                                                                                                                                                                                                   |
| Isolation Min         | 16.0~25.0 dB                                                                                                                                                                                                                                                                                                                                                                                                                                                                                                                                                                                                                                                                                                                                                                                                                                                                                                                                                                                                                                                                                                                                                                                                                                                                                                                                                                                                                                                                                                                                                                                                                                                                                                                                                                                                                                                                                                                                                                                                                                                                                                                   |
| Forward Power         | 100 W                                                                                                                                                                                                                                                                                                                                                                                                                                                                                                                                                                                                                                                                                                                                                                                                                                                                                                                                                                                                                                                                                                                                                                                                                                                                                                                                                                                                                                                                                                                                                                                                                                                                                                                                                                                                                                                                                                                                                                                                                                                                                                                          |
| Reverse Power         | 100 W                                                                                                                                                                                                                                                                                                                                                                                                                                                                                                                                                                                                                                                                                                                                                                                                                                                                                                                                                                                                                                                                                                                                                                                                                                                                                                                                                                                                                                                                                                                                                                                                                                                                                                                                                                                                                                                                                                                                                                                                                                                                                                                          |
| VSWR Max              | 1.15~1.40                                                                                                                                                                                                                                                                                                                                                                                                                                                                                                                                                                                                                                                                                                                                                                                                                                                                                                                                                                                                                                                                                                                                                                                                                                                                                                                                                                                                                                                                                                                                                                                                                                                                                                                                                                                                                                                                                                                                                                                                                                                                                                                      |
| Impedance             | 50 Ω                                                                                                                                                                                                                                                                                                                                                                                                                                                                                                                                                                                                                                                                                                                                                                                                                                                                                                                                                                                                                                                                                                                                                                                                                                                                                                                                                                                                                                                                                                                                                                                                                                                                                                                                                                                                                                                                                                                                                                                                                                                                                                                           |
| Connector Type        | I and the second |
| Size                  | 35.0*46.0*11.0 mm                                                                                                                                                                                                                                                                                                                                                                                                                                                                                                                                                                                                                                                                                                                                                                                                                                                                                                                                                                                                                                                                                                                                                                                                                                                                                                                                                                                                                                                                                                                                                                                                                                                                                                                                                                                                                                                                                                                                                                                                                                                                                                              |
| Weight                | 93 g                                                                                                                                                                                                                                                                                                                                                                                                                                                                                                                                                                                                                                                                                                                                                                                                                                                                                                                                                                                                                                                                                                                                                                                                                                                                                                                                                                                                                                                                                                                                                                                                                                                                                                                                                                                                                                                                                                                                                                                                                                                                                                                           |
| Operating Temperature | -30~+70 °C/-40~+85 °C                                                                                                                                                                                                                                                                                                                                                                                                                                                                                                                                                                                                                                                                                                                                                                                                                                                                                                                                                                                                                                                                                                                                                                                                                                                                                                                                                                                                                                                                                                                                                                                                                                                                                                                                                                                                                                                                                                                                                                                                                                                                                                          |
| Storage Temperature   | -50~+90 °C                                                                                                                                                                                                                                                                                                                                                                                                                                                                                                                                                                                                                                                                                                                                                                                                                                                                                                                                                                                                                                                                                                                                                                                                                                                                                                                                                                                                                                                                                                                                                                                                                                                                                                                                                                                                                                                                                                                                                                                                                                                                                                                     |
| ROHS Compliant        | Yes                                                                                                                                                                                                                                                                                                                                                                                                                                                                                                                                                                                                                                                                                                                                                                                                                                                                                                                                                                                                                                                                                                                                                                                                                                                                                                                                                                                                                                                                                                                                                                                                                                                                                                                                                                                                                                                                                                                                                                                                                                                                                                                            |

## **Outline Drawing (mm)**