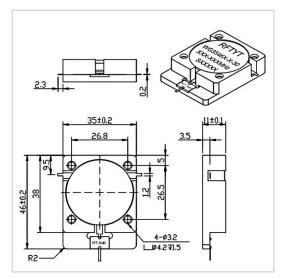

## **General Parameters**

| Frequency Range       | 300~1850 MHz                                                                                                                                                                                                                                                                                                                                                                                                                                                                                                                                                                                                                                                                                                                                                                                                                                                                                                                                                                                                                                                                                                                                                                                                                                                                                                                                                                                                                                                                                                                                                                                                                                                                                                                                                                                                                                                                                                                                                                                                                                                                                                                   |
|-----------------------|--------------------------------------------------------------------------------------------------------------------------------------------------------------------------------------------------------------------------------------------------------------------------------------------------------------------------------------------------------------------------------------------------------------------------------------------------------------------------------------------------------------------------------------------------------------------------------------------------------------------------------------------------------------------------------------------------------------------------------------------------------------------------------------------------------------------------------------------------------------------------------------------------------------------------------------------------------------------------------------------------------------------------------------------------------------------------------------------------------------------------------------------------------------------------------------------------------------------------------------------------------------------------------------------------------------------------------------------------------------------------------------------------------------------------------------------------------------------------------------------------------------------------------------------------------------------------------------------------------------------------------------------------------------------------------------------------------------------------------------------------------------------------------------------------------------------------------------------------------------------------------------------------------------------------------------------------------------------------------------------------------------------------------------------------------------------------------------------------------------------------------|
| Bandwidth Max         | 30%                                                                                                                                                                                                                                                                                                                                                                                                                                                                                                                                                                                                                                                                                                                                                                                                                                                                                                                                                                                                                                                                                                                                                                                                                                                                                                                                                                                                                                                                                                                                                                                                                                                                                                                                                                                                                                                                                                                                                                                                                                                                                                                            |
| Insertion Loss Max    | 0.20~0.80 dB                                                                                                                                                                                                                                                                                                                                                                                                                                                                                                                                                                                                                                                                                                                                                                                                                                                                                                                                                                                                                                                                                                                                                                                                                                                                                                                                                                                                                                                                                                                                                                                                                                                                                                                                                                                                                                                                                                                                                                                                                                                                                                                   |
| Isolation Min         | 16.0~25.0 dB                                                                                                                                                                                                                                                                                                                                                                                                                                                                                                                                                                                                                                                                                                                                                                                                                                                                                                                                                                                                                                                                                                                                                                                                                                                                                                                                                                                                                                                                                                                                                                                                                                                                                                                                                                                                                                                                                                                                                                                                                                                                                                                   |
| Forward Power         | 100 W                                                                                                                                                                                                                                                                                                                                                                                                                                                                                                                                                                                                                                                                                                                                                                                                                                                                                                                                                                                                                                                                                                                                                                                                                                                                                                                                                                                                                                                                                                                                                                                                                                                                                                                                                                                                                                                                                                                                                                                                                                                                                                                          |
| Reverse Power         | 100 W                                                                                                                                                                                                                                                                                                                                                                                                                                                                                                                                                                                                                                                                                                                                                                                                                                                                                                                                                                                                                                                                                                                                                                                                                                                                                                                                                                                                                                                                                                                                                                                                                                                                                                                                                                                                                                                                                                                                                                                                                                                                                                                          |
| VSWR Max              | 1.15~1.40                                                                                                                                                                                                                                                                                                                                                                                                                                                                                                                                                                                                                                                                                                                                                                                                                                                                                                                                                                                                                                                                                                                                                                                                                                                                                                                                                                                                                                                                                                                                                                                                                                                                                                                                                                                                                                                                                                                                                                                                                                                                                                                      |
| Impedance             | 50 Ω                                                                                                                                                                                                                                                                                                                                                                                                                                                                                                                                                                                                                                                                                                                                                                                                                                                                                                                                                                                                                                                                                                                                                                                                                                                                                                                                                                                                                                                                                                                                                                                                                                                                                                                                                                                                                                                                                                                                                                                                                                                                                                                           |
| Connector Type        | I and the second |
| Size                  | 35.0*46.0*11.0 mm                                                                                                                                                                                                                                                                                                                                                                                                                                                                                                                                                                                                                                                                                                                                                                                                                                                                                                                                                                                                                                                                                                                                                                                                                                                                                                                                                                                                                                                                                                                                                                                                                                                                                                                                                                                                                                                                                                                                                                                                                                                                                                              |
| Weight                | 93 g                                                                                                                                                                                                                                                                                                                                                                                                                                                                                                                                                                                                                                                                                                                                                                                                                                                                                                                                                                                                                                                                                                                                                                                                                                                                                                                                                                                                                                                                                                                                                                                                                                                                                                                                                                                                                                                                                                                                                                                                                                                                                                                           |
| Operating Temperature | -30~+70 °C/-40~+85 °C                                                                                                                                                                                                                                                                                                                                                                                                                                                                                                                                                                                                                                                                                                                                                                                                                                                                                                                                                                                                                                                                                                                                                                                                                                                                                                                                                                                                                                                                                                                                                                                                                                                                                                                                                                                                                                                                                                                                                                                                                                                                                                          |
| Storage Temperature   | -50~+90 °C                                                                                                                                                                                                                                                                                                                                                                                                                                                                                                                                                                                                                                                                                                                                                                                                                                                                                                                                                                                                                                                                                                                                                                                                                                                                                                                                                                                                                                                                                                                                                                                                                                                                                                                                                                                                                                                                                                                                                                                                                                                                                                                     |
| ROHS Compliant        | Yes                                                                                                                                                                                                                                                                                                                                                                                                                                                                                                                                                                                                                                                                                                                                                                                                                                                                                                                                                                                                                                                                                                                                                                                                                                                                                                                                                                                                                                                                                                                                                                                                                                                                                                                                                                                                                                                                                                                                                                                                                                                                                                                            |

## **Outline Drawing (mm)**