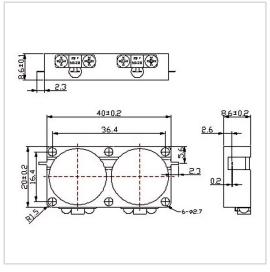

## **General Parameters**

| Frequency Range       | 700~2700 MHz          |
|-----------------------|-----------------------|
| Bandwidth Max         | 5~20%                 |
| Insertion Loss Max    | 0.60~1.20 dB          |
| Isolation Min         | 36.0~46.0 dB          |
| Forward Power         | 100 W                 |
| Reverse Power         | 20 W                  |
| VSWR Max              | 1.20~1.35             |
| Impedance             | 50 Ω                  |
| Connector Type        | Strip line            |
| Size                  | 40.0*20.0*8.6 mm      |
| Weight                | 36 g                  |
| Operating Temperature | -30~+70 °C/-40~+85 °C |
| Storage Temperature   | -50~+90 °C            |
| ROHS Compliant        | Yes                   |

## **Outline Drawing (mm)**

Web:www.solutionrf.com Whatsapp:+86-15351235297 Email:Contact@solutionrf.com