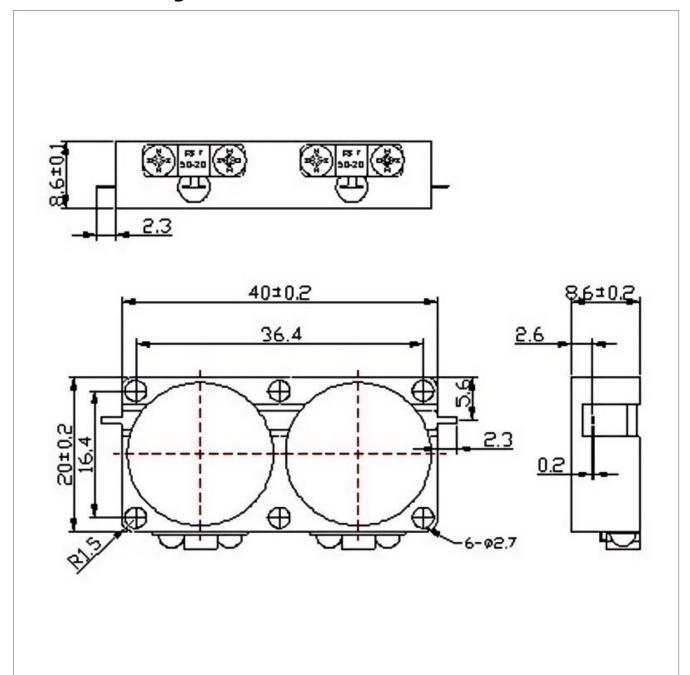

## **General Parameters**

| Frequency Range       | 700~2700 MHz          |
|-----------------------|-----------------------|
| Bandwidth Max         | 5~20%                 |
| Insertion Loss Max    | 0.60~1.20 dB          |
| Isolation Min         | 36.0~46.0 dB          |
| Forward Power         | 100 W                 |
| Reverse Power         | 20 W                  |
| VSWR Max              | 1.20~1.35             |
| Impedance             | 50 Ω                  |
| Connector Type        | Strip line            |
| Size                  | 40.0*20.0*8.6 mm      |
| Weight                | 36 g                  |
| Operating Temperature | -30~+70 °C/-40~+85 °C |
| Storage Temperature   | -50~+90 °C            |
| ROHS Compliant        | Yes                   |

## **Outline Drawing (mm)**

Web:www.solutionrf.com Whatsapp:+86-15351235297 Email:Contact@solutionrf.com