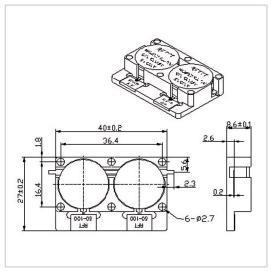

## **General Parameters**

| Frequency Range       | 700~4000 MHz          |
|-----------------------|-----------------------|
| Bandwidth Max         | 5~20%                 |
| Insertion Loss Max    | 0.60~1.00 dB          |
| Isolation Min         | 36.0~46.0 dB          |
| Forward Power         | 100 W                 |
| Reverse Power         | 100 W                 |
| VSWR Max              | 1.20~1.35             |
| Impedance             | 50 Ω                  |
| Connector Type        | Strip line            |
| Size                  | 40.0*27.5*8.6 mm      |
| Weight                | 42 g                  |
| Operating Temperature | -30~+70 °C/-40~+85 °C |
| Storage Temperature   | -50~+90 °C            |
| ROHS Compliant        | Yes                   |

## **Outline Drawing (mm)**