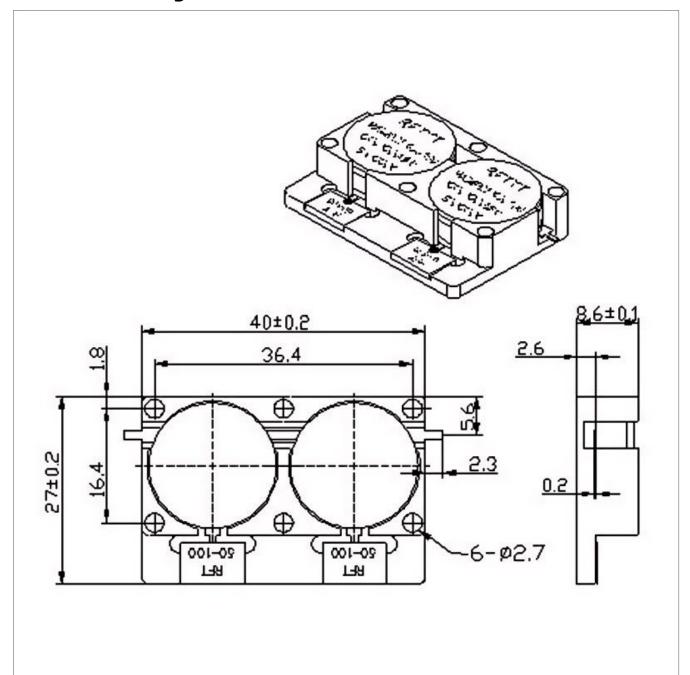

## **General Parameters**

| Frequency Range       | 700~4000 MHz          |
|-----------------------|-----------------------|
| Bandwidth Max         | 5~20%                 |
| Insertion Loss Max    | 0.60~1.00 dB          |
| Isolation Min         | 36.0~46.0 dB          |
| Forward Power         | 100 W                 |
| Reverse Power         | 100 W                 |
| VSWR Max              | 1.20~1.35             |
| Impedance             | 50 Ω                  |
| Connector Type        | Strip line            |
| Size                  | 40.0*27.5*8.6 mm      |
| Weight                | 42 g                  |
| Operating Temperature | -30~+70 °C/-40~+85 °C |
| Storage Temperature   | -50~+90 °C            |
| ROHS Compliant        | Yes                   |

## **Outline Drawing (mm)**