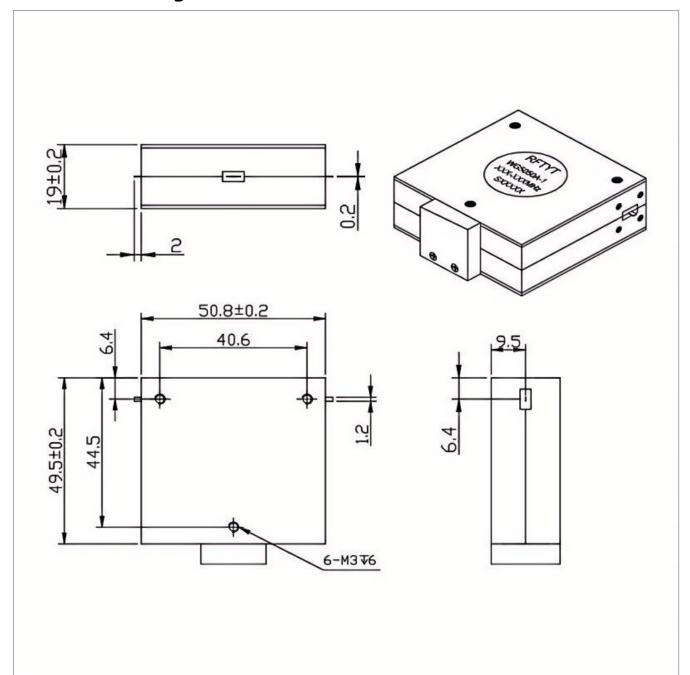

## **General Parameters**

| Frequency Range       | 1.35~3.0 GHz                                                                                                                                                                                                                                                                                                                                                                                                                                                                                                                                                                                                                                                                                                                                                                                                                                                                                                                                                                                                                                                                                                                                                                                                                                                                                                                                                                                                                                                                                                                                                                                                                                                                                                                                                                                                                                                                                                                                                                                                                                                                                                                   |
|-----------------------|--------------------------------------------------------------------------------------------------------------------------------------------------------------------------------------------------------------------------------------------------------------------------------------------------------------------------------------------------------------------------------------------------------------------------------------------------------------------------------------------------------------------------------------------------------------------------------------------------------------------------------------------------------------------------------------------------------------------------------------------------------------------------------------------------------------------------------------------------------------------------------------------------------------------------------------------------------------------------------------------------------------------------------------------------------------------------------------------------------------------------------------------------------------------------------------------------------------------------------------------------------------------------------------------------------------------------------------------------------------------------------------------------------------------------------------------------------------------------------------------------------------------------------------------------------------------------------------------------------------------------------------------------------------------------------------------------------------------------------------------------------------------------------------------------------------------------------------------------------------------------------------------------------------------------------------------------------------------------------------------------------------------------------------------------------------------------------------------------------------------------------|
| Bandwidth Max         | 100%                                                                                                                                                                                                                                                                                                                                                                                                                                                                                                                                                                                                                                                                                                                                                                                                                                                                                                                                                                                                                                                                                                                                                                                                                                                                                                                                                                                                                                                                                                                                                                                                                                                                                                                                                                                                                                                                                                                                                                                                                                                                                                                           |
| Insertion Loss Max    | 0.50~0.80 dB                                                                                                                                                                                                                                                                                                                                                                                                                                                                                                                                                                                                                                                                                                                                                                                                                                                                                                                                                                                                                                                                                                                                                                                                                                                                                                                                                                                                                                                                                                                                                                                                                                                                                                                                                                                                                                                                                                                                                                                                                                                                                                                   |
| Isolation Min         | 16.0~18.0 dB                                                                                                                                                                                                                                                                                                                                                                                                                                                                                                                                                                                                                                                                                                                                                                                                                                                                                                                                                                                                                                                                                                                                                                                                                                                                                                                                                                                                                                                                                                                                                                                                                                                                                                                                                                                                                                                                                                                                                                                                                                                                                                                   |
| Forward Power         | 150 W                                                                                                                                                                                                                                                                                                                                                                                                                                                                                                                                                                                                                                                                                                                                                                                                                                                                                                                                                                                                                                                                                                                                                                                                                                                                                                                                                                                                                                                                                                                                                                                                                                                                                                                                                                                                                                                                                                                                                                                                                                                                                                                          |
| Reverse Power         | 20/100 W                                                                                                                                                                                                                                                                                                                                                                                                                                                                                                                                                                                                                                                                                                                                                                                                                                                                                                                                                                                                                                                                                                                                                                                                                                                                                                                                                                                                                                                                                                                                                                                                                                                                                                                                                                                                                                                                                                                                                                                                                                                                                                                       |
| VSWR Max              | 1.35~1.50                                                                                                                                                                                                                                                                                                                                                                                                                                                                                                                                                                                                                                                                                                                                                                                                                                                                                                                                                                                                                                                                                                                                                                                                                                                                                                                                                                                                                                                                                                                                                                                                                                                                                                                                                                                                                                                                                                                                                                                                                                                                                                                      |
| Impedance             | 50 Ω                                                                                                                                                                                                                                                                                                                                                                                                                                                                                                                                                                                                                                                                                                                                                                                                                                                                                                                                                                                                                                                                                                                                                                                                                                                                                                                                                                                                                                                                                                                                                                                                                                                                                                                                                                                                                                                                                                                                                                                                                                                                                                                           |
| Connector Type        | I and the second |
| Size                  | 50.8*49.5*19.0 mm                                                                                                                                                                                                                                                                                                                                                                                                                                                                                                                                                                                                                                                                                                                                                                                                                                                                                                                                                                                                                                                                                                                                                                                                                                                                                                                                                                                                                                                                                                                                                                                                                                                                                                                                                                                                                                                                                                                                                                                                                                                                                                              |
| Weight                | 190 g                                                                                                                                                                                                                                                                                                                                                                                                                                                                                                                                                                                                                                                                                                                                                                                                                                                                                                                                                                                                                                                                                                                                                                                                                                                                                                                                                                                                                                                                                                                                                                                                                                                                                                                                                                                                                                                                                                                                                                                                                                                                                                                          |
| Operating Temperature | -10~+60 °C                                                                                                                                                                                                                                                                                                                                                                                                                                                                                                                                                                                                                                                                                                                                                                                                                                                                                                                                                                                                                                                                                                                                                                                                                                                                                                                                                                                                                                                                                                                                                                                                                                                                                                                                                                                                                                                                                                                                                                                                                                                                                                                     |
| Storage Temperature   | -50~+90 °C                                                                                                                                                                                                                                                                                                                                                                                                                                                                                                                                                                                                                                                                                                                                                                                                                                                                                                                                                                                                                                                                                                                                                                                                                                                                                                                                                                                                                                                                                                                                                                                                                                                                                                                                                                                                                                                                                                                                                                                                                                                                                                                     |
| ROHS Compliant        | Yes                                                                                                                                                                                                                                                                                                                                                                                                                                                                                                                                                                                                                                                                                                                                                                                                                                                                                                                                                                                                                                                                                                                                                                                                                                                                                                                                                                                                                                                                                                                                                                                                                                                                                                                                                                                                                                                                                                                                                                                                                                                                                                                            |

## **Outline Drawing (mm)**