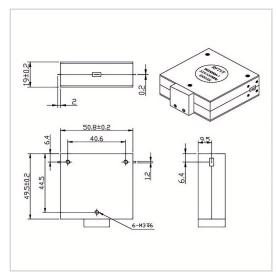

## **General Parameters**

| Frequency Range       | 1.35~3.0 GHz                                                                                                                                                                                                                                                                                                                                                                                                                                                                                                                                                                                                                                                                                                                                                                                                                                                                                                                                                                                                                                                                                                                                                                                                                                                                                                                                                                                                                                                                                                                                                                                                                                                                                                                                                                                                                                                                                                                                                                                                                                                                                                                   |
|-----------------------|--------------------------------------------------------------------------------------------------------------------------------------------------------------------------------------------------------------------------------------------------------------------------------------------------------------------------------------------------------------------------------------------------------------------------------------------------------------------------------------------------------------------------------------------------------------------------------------------------------------------------------------------------------------------------------------------------------------------------------------------------------------------------------------------------------------------------------------------------------------------------------------------------------------------------------------------------------------------------------------------------------------------------------------------------------------------------------------------------------------------------------------------------------------------------------------------------------------------------------------------------------------------------------------------------------------------------------------------------------------------------------------------------------------------------------------------------------------------------------------------------------------------------------------------------------------------------------------------------------------------------------------------------------------------------------------------------------------------------------------------------------------------------------------------------------------------------------------------------------------------------------------------------------------------------------------------------------------------------------------------------------------------------------------------------------------------------------------------------------------------------------|
| Bandwidth Max         | 100%                                                                                                                                                                                                                                                                                                                                                                                                                                                                                                                                                                                                                                                                                                                                                                                                                                                                                                                                                                                                                                                                                                                                                                                                                                                                                                                                                                                                                                                                                                                                                                                                                                                                                                                                                                                                                                                                                                                                                                                                                                                                                                                           |
| Insertion Loss Max    | 0.50~0.80 dB                                                                                                                                                                                                                                                                                                                                                                                                                                                                                                                                                                                                                                                                                                                                                                                                                                                                                                                                                                                                                                                                                                                                                                                                                                                                                                                                                                                                                                                                                                                                                                                                                                                                                                                                                                                                                                                                                                                                                                                                                                                                                                                   |
| Isolation Min         | 16.0~18.0 dB                                                                                                                                                                                                                                                                                                                                                                                                                                                                                                                                                                                                                                                                                                                                                                                                                                                                                                                                                                                                                                                                                                                                                                                                                                                                                                                                                                                                                                                                                                                                                                                                                                                                                                                                                                                                                                                                                                                                                                                                                                                                                                                   |
| Forward Power         | 150 W                                                                                                                                                                                                                                                                                                                                                                                                                                                                                                                                                                                                                                                                                                                                                                                                                                                                                                                                                                                                                                                                                                                                                                                                                                                                                                                                                                                                                                                                                                                                                                                                                                                                                                                                                                                                                                                                                                                                                                                                                                                                                                                          |
| Reverse Power         | 20/100 W                                                                                                                                                                                                                                                                                                                                                                                                                                                                                                                                                                                                                                                                                                                                                                                                                                                                                                                                                                                                                                                                                                                                                                                                                                                                                                                                                                                                                                                                                                                                                                                                                                                                                                                                                                                                                                                                                                                                                                                                                                                                                                                       |
| VSWR Max              | 1.35~1.50                                                                                                                                                                                                                                                                                                                                                                                                                                                                                                                                                                                                                                                                                                                                                                                                                                                                                                                                                                                                                                                                                                                                                                                                                                                                                                                                                                                                                                                                                                                                                                                                                                                                                                                                                                                                                                                                                                                                                                                                                                                                                                                      |
| Impedance             | 50 Ω                                                                                                                                                                                                                                                                                                                                                                                                                                                                                                                                                                                                                                                                                                                                                                                                                                                                                                                                                                                                                                                                                                                                                                                                                                                                                                                                                                                                                                                                                                                                                                                                                                                                                                                                                                                                                                                                                                                                                                                                                                                                                                                           |
| Connector Type        | I and the second |
| Size                  | 50.8*49.5*19.0 mm                                                                                                                                                                                                                                                                                                                                                                                                                                                                                                                                                                                                                                                                                                                                                                                                                                                                                                                                                                                                                                                                                                                                                                                                                                                                                                                                                                                                                                                                                                                                                                                                                                                                                                                                                                                                                                                                                                                                                                                                                                                                                                              |
| Weight                | 190 g                                                                                                                                                                                                                                                                                                                                                                                                                                                                                                                                                                                                                                                                                                                                                                                                                                                                                                                                                                                                                                                                                                                                                                                                                                                                                                                                                                                                                                                                                                                                                                                                                                                                                                                                                                                                                                                                                                                                                                                                                                                                                                                          |
| Operating Temperature | -10~+60 °C                                                                                                                                                                                                                                                                                                                                                                                                                                                                                                                                                                                                                                                                                                                                                                                                                                                                                                                                                                                                                                                                                                                                                                                                                                                                                                                                                                                                                                                                                                                                                                                                                                                                                                                                                                                                                                                                                                                                                                                                                                                                                                                     |
| Storage Temperature   | -50~+90 °C                                                                                                                                                                                                                                                                                                                                                                                                                                                                                                                                                                                                                                                                                                                                                                                                                                                                                                                                                                                                                                                                                                                                                                                                                                                                                                                                                                                                                                                                                                                                                                                                                                                                                                                                                                                                                                                                                                                                                                                                                                                                                                                     |
| ROHS Compliant        | Yes                                                                                                                                                                                                                                                                                                                                                                                                                                                                                                                                                                                                                                                                                                                                                                                                                                                                                                                                                                                                                                                                                                                                                                                                                                                                                                                                                                                                                                                                                                                                                                                                                                                                                                                                                                                                                                                                                                                                                                                                                                                                                                                            |

## **Outline Drawing (mm)**