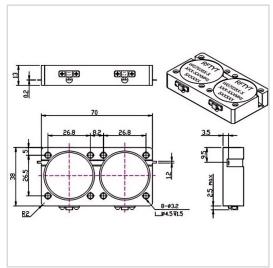

RF Solution offer a wide selection of Dual Junction Isolator for global customers. WG7038X is a Dual Junction Isolator in Frequency Range of  $400\sim1850$  MHz. It is made of high quality materials under a high standard, the Bandwidth Max of this product is  $5\sim20\%$ , Insertion Loss Max is  $0.40\sim1.40$  dB and Isolation Min is  $32.0\sim50.0$  dB. The component has a good working performance and stability, it is ideal for handling a Forward Power of 100~W.

## **Product Details**

| Part Number | WG7038X                                |
|-------------|----------------------------------------|
| Description | 400 to 1850 MHz Dual Junction Isolator |

## **General Parameters**

| Frequency Range       | 400~1850 MHz          |
|-----------------------|-----------------------|
| Ban