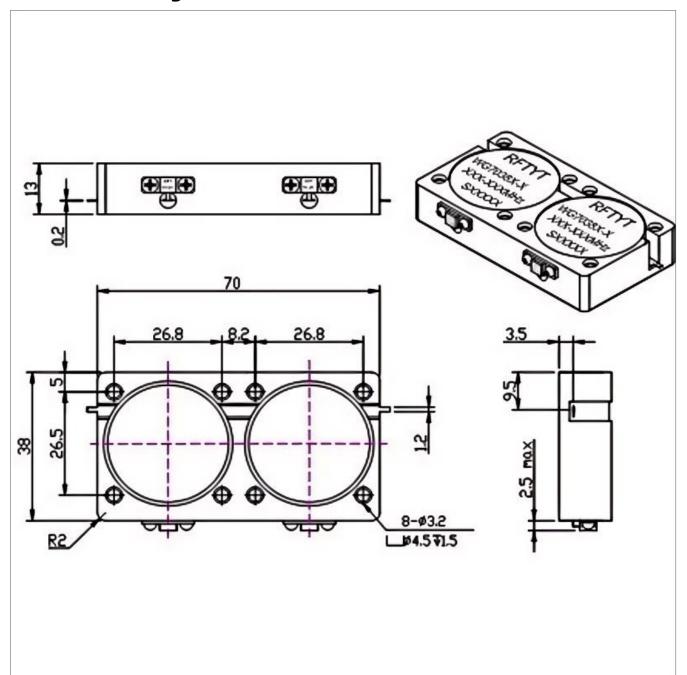

ral Parameters**

| Frequency Range       | 400~1850 MHz          |
|-----------------------|-----------------------|
| Bandwidth Max         | 5~20%                 |
| Insertion Loss Max    | 0.40~1.40 dB          |
| Isolation Min         | 32.0~50.0 dB          |
| Forward Power         | 100 W                 |
| Reverse Power         | 20 W                  |
| VSWR Max              | 1.15~1.40             |
| Impedance             | 50 Ω                  |
| Connector Type        | Strip line            |
| Size                  | 70.0*38.0*13.0 mm     |
| Weight                | 200 g                 |
| Operating Temperature | -30~+70 °C/-40~+85 °C |
| Storage Temperature   | -50~+90 °C            |
| ROHS Compliant        | Yes                   |



## **Outline Drawing (mm)**